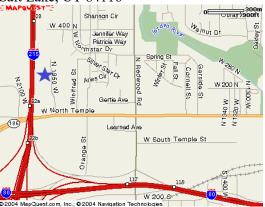

### Salt Lake (DWQ) – Limit 60

Department of Environmental Quality DEQ Board Room (Main Floor, back) 195 North 1950 West

Salt Lake, UT 84116

(Limited Parking - lots on both sides of the building)