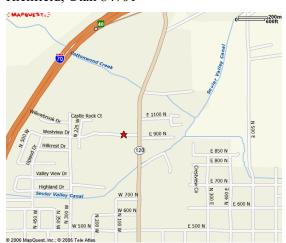

## Wastewater Operator Certification – 7 Exam Locations Thursday, November 2, 2023, 12:45-4 p.m.

#### Bluffdale - Limit 50

South Valley Sewer District Uintah Training Room (Maintenance Bldg) 1187 W. Jordan Basin Ln. (Enter off 1300 W.) Bluffdale, Utah 84065 (801) 571-1166



### Ogden – Limit 50

Central Weber Sewer Improvement District 2618 W Pioneer Rd. (Exit #346 – 400 North) Ogden, Utah (801) 731-3011

### I-15 to Exit #346; West 1 Mile to Plant



#### Provo – Limit 80

Utah County Health & Justice Building 151 S. University Ave. Suite 2500-2501 Provo, UT 84601



### Richfield

Central Utah Public Health Department **Upstairs Conference Room** 70 Westview Drive Richfield, Utah 84701



### Salt Lake (DWQ) – Limit 60

Department of Environmental Quality DEQ Board Room (Main Floor, back) 195 North 1950 West

Salt Lake, UT 84116



(Limited Parking - lots on both sides of the building)

# St. George – Limit 20

Southwest Utah Public Health Department Conference Room (2nd floor, East side entrance) 620 South 400 East

St. George, UT 84770



#### Vernal

Tri-County Health Dept. Conference Room (use middle doors on South side of building)

133 South 500 East

(435) 630-3852 Vernal, Utah



U:\ENG WQ\JETHERINGTON\OPCERT\EXAM CORRESP\FALL\2023FALLEXCSP\FALLEXAMLOCATION2023.DOCX