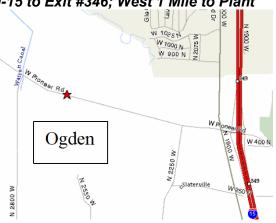

### Ogden – Limit 50

Central Weber Sewer Improvement District 2618 W Pioneer Rd. (Exit #346 – 400 North) Ogden, Utah (801) 731-3011

### I-15 to Exit #346; West 1 Mile to Plant