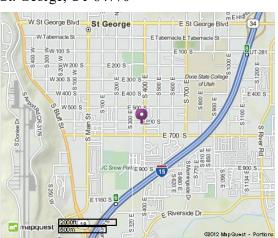

# St. George – Limit 20

Southwest Utah Public Health Department Conference Room (2nd floor, East side entrance) 620 South 400 East

St. George, UT 84770