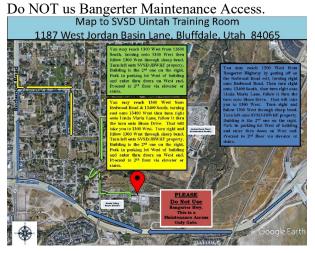

#### Bluffdale - Limit 50

South Valley Sewer District Uintah Training Room (Maintenance Bldg) 1187 W. Jordan Basin Ln. (Enter off 1300 W.) Bluffdale, Utah 84065 (801) 571-1166