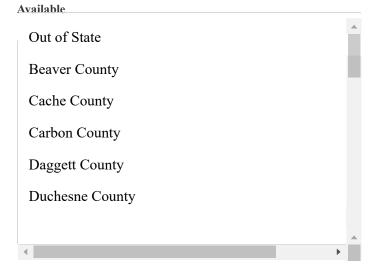

### **Annual Material Received**

Provide percent of materials received from outside of Utah and from each county in Utah during the reporting period. Total must add up to 100%:

| *Box El                                                       | der County                                                          | •                                                                                       |                                                                                          |                                                                     |                                                                                       |                                                                 |                                                                          |                                                                     |                                                                                                       |                                                                         |                                                                                                                           |                                                         |                                                                     |                                                                   |                                                                                                         |                                                                                        |                                                                                                                                   |
|---------------------------------------------------------------|---------------------------------------------------------------------|-----------------------------------------------------------------------------------------|------------------------------------------------------------------------------------------|---------------------------------------------------------------------|---------------------------------------------------------------------------------------|-----------------------------------------------------------------|--------------------------------------------------------------------------|---------------------------------------------------------------------|-------------------------------------------------------------------------------------------------------|-------------------------------------------------------------------------|---------------------------------------------------------------------------------------------------------------------------|---------------------------------------------------------|---------------------------------------------------------------------|-------------------------------------------------------------------|---------------------------------------------------------------------------------------------------------|----------------------------------------------------------------------------------------|-----------------------------------------------------------------------------------------------------------------------------------|
| 5.009                                                         | %                                                                   |                                                                                         |                                                                                          |                                                                     |                                                                                       |                                                                 |                                                                          |                                                                     |                                                                                                       |                                                                         |                                                                                                                           |                                                         |                                                                     |                                                                   |                                                                                                         |                                                                                        |                                                                                                                                   |
| *Davis                                                        | County                                                              |                                                                                         |                                                                                          |                                                                     |                                                                                       |                                                                 |                                                                          |                                                                     |                                                                                                       |                                                                         |                                                                                                                           |                                                         |                                                                     |                                                                   |                                                                                                         |                                                                                        |                                                                                                                                   |
| 20.00                                                         | %                                                                   |                                                                                         |                                                                                          |                                                                     |                                                                                       |                                                                 |                                                                          |                                                                     |                                                                                                       |                                                                         |                                                                                                                           |                                                         |                                                                     |                                                                   |                                                                                                         |                                                                                        |                                                                                                                                   |
| * Morga                                                       | n County                                                            |                                                                                         |                                                                                          |                                                                     |                                                                                       |                                                                 |                                                                          |                                                                     |                                                                                                       |                                                                         |                                                                                                                           |                                                         |                                                                     |                                                                   |                                                                                                         |                                                                                        |                                                                                                                                   |
| 5.00%                                                         |                                                                     |                                                                                         |                                                                                          |                                                                     |                                                                                       |                                                                 |                                                                          |                                                                     |                                                                                                       |                                                                         |                                                                                                                           |                                                         |                                                                     |                                                                   |                                                                                                         |                                                                                        |                                                                                                                                   |
| * Weber                                                       | County                                                              |                                                                                         |                                                                                          |                                                                     |                                                                                       |                                                                 |                                                                          |                                                                     |                                                                                                       |                                                                         |                                                                                                                           |                                                         |                                                                     |                                                                   |                                                                                                         |                                                                                        |                                                                                                                                   |
| 70.009                                                        | %                                                                   |                                                                                         |                                                                                          |                                                                     |                                                                                       |                                                                 |                                                                          |                                                                     |                                                                                                       |                                                                         |                                                                                                                           |                                                         |                                                                     |                                                                   |                                                                                                         |                                                                                        |                                                                                                                                   |
| * Munici                                                      | molition<br>pal Solid W                                             | sources.                                                                                |                                                                                          | eived duri<br>ust add u                                             |                                                                                       |                                                                 | eriod fro                                                                | m municip                                                           | al, indust                                                                                            | rial, cons                                                              | struction                                                                                                                 |                                                         |                                                                     |                                                                   |                                                                                                         |                                                                                        |                                                                                                                                   |
| 85.00                                                         | )%                                                                  |                                                                                         |                                                                                          |                                                                     |                                                                                       |                                                                 |                                                                          |                                                                     |                                                                                                       |                                                                         |                                                                                                                           |                                                         |                                                                     |                                                                   |                                                                                                         |                                                                                        |                                                                                                                                   |
| *Indust                                                       | rial, Constr                                                        | uction or D                                                                             | emolition                                                                                | Debris                                                              |                                                                                       |                                                                 |                                                                          |                                                                     |                                                                                                       |                                                                         |                                                                                                                           |                                                         |                                                                     |                                                                   |                                                                                                         |                                                                                        |                                                                                                                                   |
| 15.00                                                         |                                                                     | eceived a                                                                               | nd Recycl                                                                                | ed                                                                  |                                                                                       |                                                                 |                                                                          |                                                                     |                                                                                                       |                                                                         |                                                                                                                           |                                                         |                                                                     |                                                                   |                                                                                                         |                                                                                        |                                                                                                                                   |
| TOTAL PAPER MATERIALS RECEIVED IN REPORTING PERIOD. (IN TONS) | TOTAL PLASTIC MATERIALS RECEIVED IN THE REPORTING PERIOD. (IN TONS) | TOTAL<br>RUBBER<br>MATERIALS<br>RECEIVED<br>IN THE<br>REPORTING<br>PERIOD. (IN<br>TONS) | TOTAL<br>LEATHER<br>MATERIALS<br>RECEIVED<br>IN THE<br>REPORTING<br>PERIOD, (IN<br>TONS) | TOTAL TEXTILE MATERIALS RECEIVED IN THE REPORTING PERIOD. (IN TONS) | TOTAL<br>WOOD<br>MATERIALS<br>RECEIVED<br>IN THE<br>REPORTING<br>PERIOD. (IN<br>TONS) | TOTAL YARD TRIMMINGS RECEIVED INTHE REPORTING PERIOD. (IN TONS) | TOTAL<br>FOOD<br>RECEIVED<br>IN THE<br>REPORTING<br>PERIOD. (IN<br>TONS) | TOTAL ACRICULTURAL ORGANICS RECEIVED IN REPORTING PERIOD. (IN TONS) | TOTAL BIOSOLIDS, FOOD PROCESSING RESIDUALS, AND SEWAGE SLUDGE RECEIVED IN REPORTING PERIOD. (IN TONS) | TOTAL<br>DRYWALL<br>RECEIVED<br>IN<br>REPORTING<br>PERIOD, (IN<br>TONS) | TOTAL OTHER COMPOSTABLE MATERIAL RECEIVED IN REPORTING PERIOD (NOT ACCOUNTED FOR IN OTHER MATERIAL CATECORIES). (IN TONS) | TOTAL MATERIALS RECYCLED IN REPORTING PERIOD. (IN TONS) | TOTAL MATERIALS SENT FOR LANDFILLING IN REPORTING PERIOD, (IN TONS) | TOTAL MATERIALS SENT TO COMPOSTING IN REPORTING PERIOD. (IN TONS) | TOTAL MATERIAL<br>MANAGED BY<br>ANAEROBIC<br>DIGESTION/CODIGESTION<br>IN REPORTING PERIOD.<br>(IN TONS) | TOTAL MATERIALS SENT TO COMBUSTION WITH ENERGY RECOVERY IN REPORTING PERIOD. (IN TONS) | TOTAL MATERIALS MANAGED BY OTHER MEANS IN REPORTING PERIOD (NOT ACCOUNTED FOR IN OTHER MATERIAL MANAGEMEN' CATEGORIES), (IN TONS) |
| 5                                                             | 0                                                                   | 0                                                                                       | 0                                                                                        | 0                                                                   | 10                                                                                    | 600                                                             | 400                                                                      | 1000                                                                | 500                                                                                                   | 0                                                                       | 0                                                                                                                         | 0                                                       | 0                                                                   | 2515                                                              | 0                                                                                                       | 0                                                                                      | 0                                                                                                                                 |