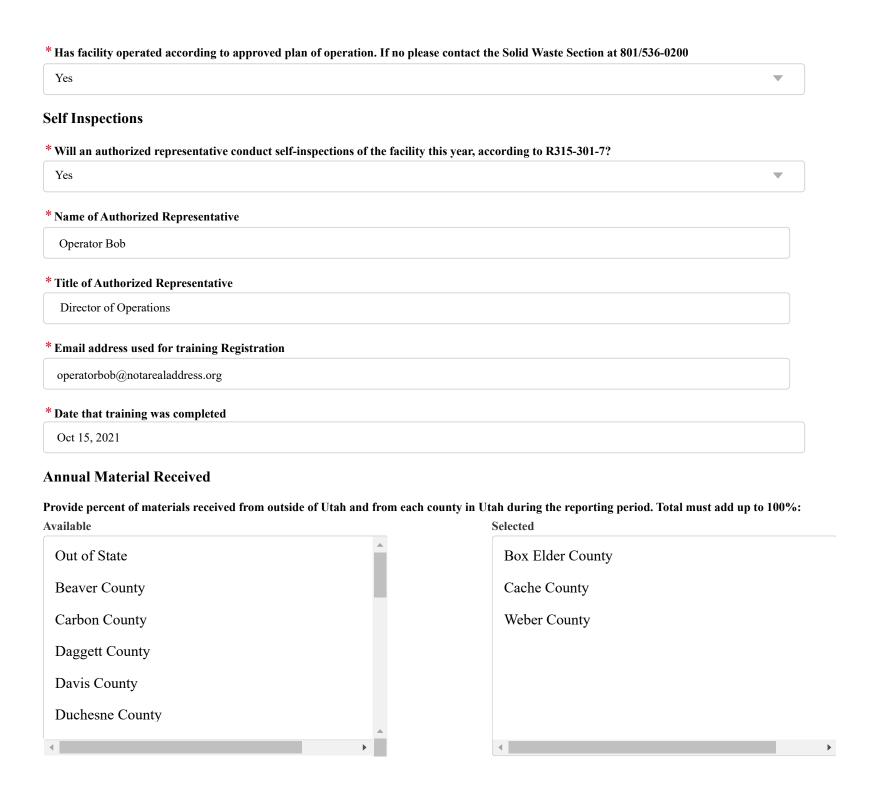

### **Facility Status**

\* Currently in Operation?

Yes

| * Box Elder County |  |  |  |
|--------------------|--|--|--|
| 85.00%             |  |  |  |
| * Cache County     |  |  |  |
| 10.00%             |  |  |  |
| * Weber County     |  |  |  |
| 5.00%              |  |  |  |
|                    |  |  |  |