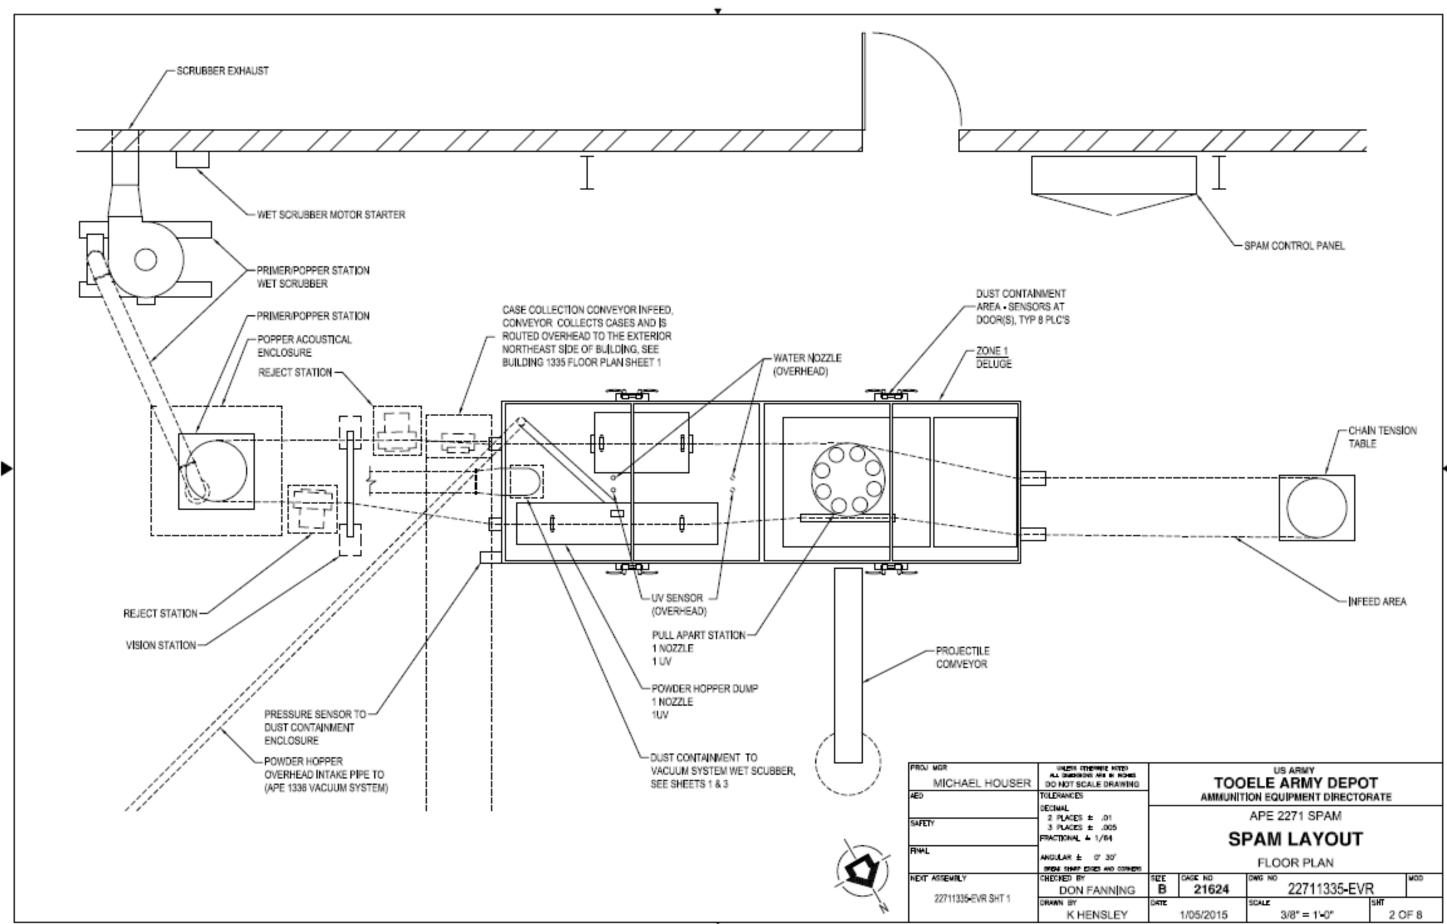

## Attachment 18 Small Caliber Disassembly Line Drawings

| number              | date      | title                                                          |
|---------------------|-----------|----------------------------------------------------------------|
| Building 1325       |           |                                                                |
|                     |           | Small Caliber Disassembly Line Flow Chart                      |
|                     | 10-Apr-03 | Small Caliber Disassembly Line Layout                          |
| EED-0283            | 25-Mar-95 | Small Caliber Disassembly Line Electrical Layout               |
| EED-0284            | 25-Mar-95 | Small Caliber Disassembly Line Pneumatic Layout                |
| Building 1335       |           |                                                                |
| 22711335-EVR 1 of 8 | 5-Jan-15  | APE 2271 SPAM / APE 1336 Vacuum System<br>Building 1335 Layout |
| 22711335-EVR 2 of 8 | 5-Jan-15  | APE 2271 SPAM<br>SPAM Layout                                   |
| 22711283-EVR 3 of 8 | 5-Jan-15  | APE 1336 Vacuum System<br>Vacuum System Layout                 |
| 22711283-EVR 4 of 8 | 5-Jan-15  | APE 2271 SPAM / APE 1336 Vacuum System<br>Flow Chart           |
| 22711283-EVR 5 of 8 | 5-Jan-15  | APE 2271 SPAM<br>Electrical Layout                             |
| 22711283-EVR 6 of 8 | 5-Jan-15  | APE 2271 SPAM<br>Pneumatic Layout                              |
| 22711283-EVR 7 of 8 | 5-Jan-15  | APE 1336 Vacuum System<br>Electrical Layout                    |
| 22711283-EVR 8 of 8 | 5-Jan-15  | APE 1336 Vacuum System<br>Pneumatic Layout                     |