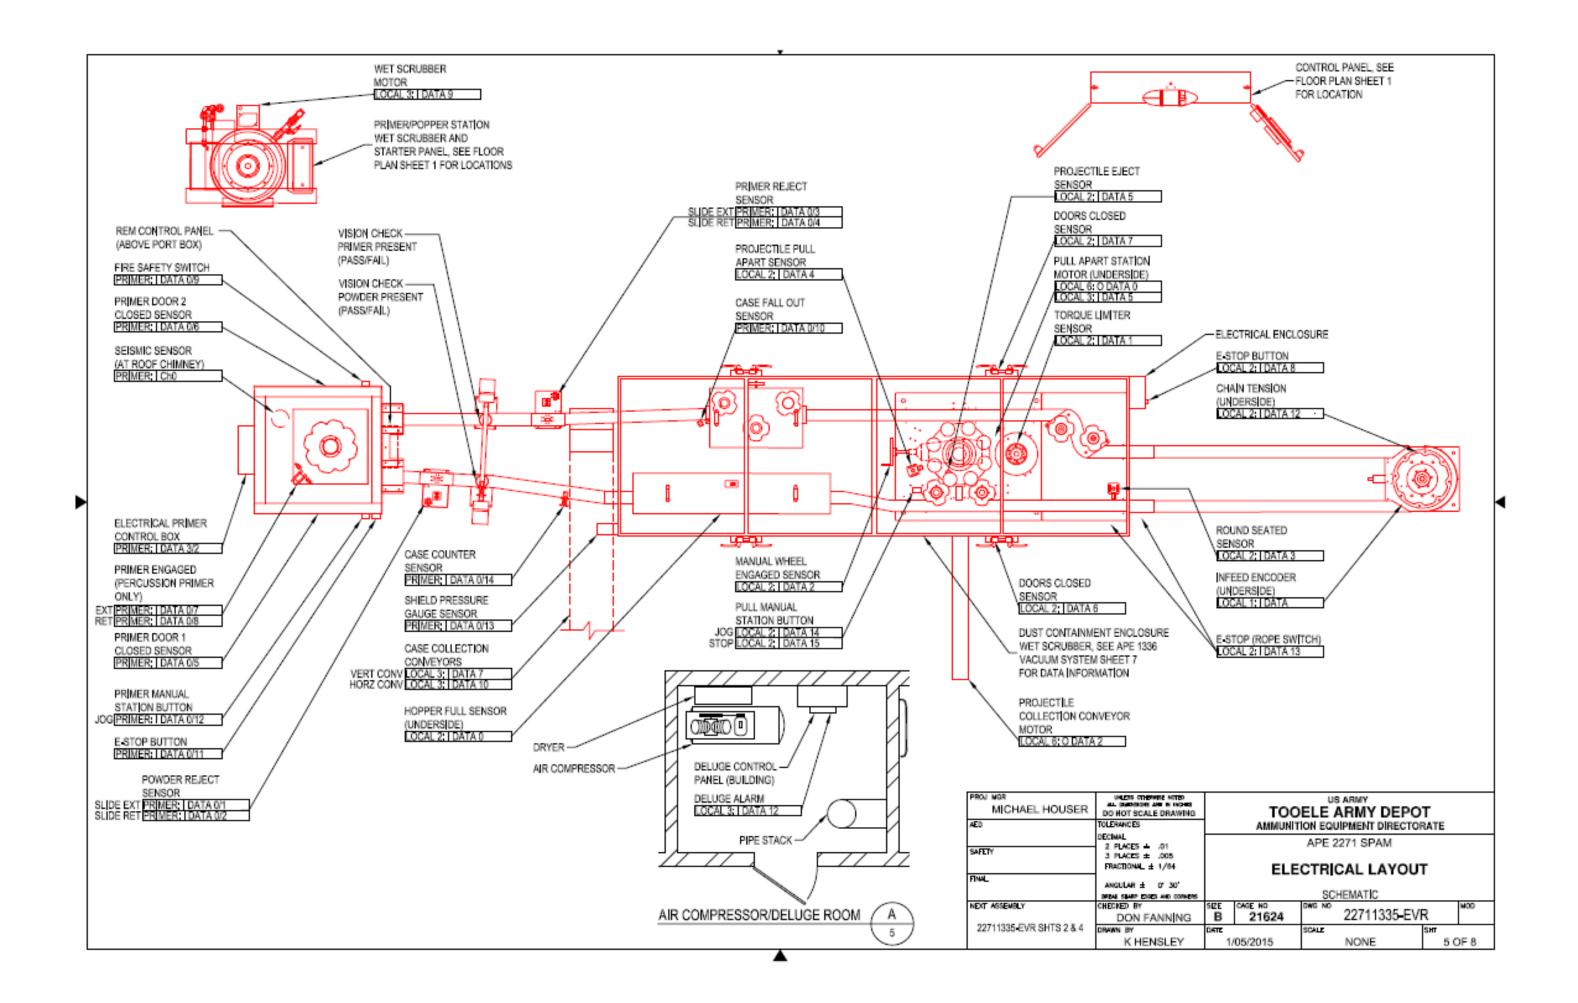

## Attachment 18 Small Caliber Disassembly Line Drawings

| number              | date      | title                                                          |
|---------------------|-----------|----------------------------------------------------------------|
| Building 1325       |           |                                                                |
|                     |           | Small Caliber Disassembly Line Flow Chart                      |
|                     | 10-Apr-03 | Small Caliber Disassembly Line Layout                          |
| EED-0283            | 25-Mar-95 | Small Caliber Disassembly Line Electrical Layout               |
| EED-0284            | 25-Mar-95 | Small Caliber Disassembly Line Pneumatic Layout                |
| Building 1335       |           |                                                                |
| 22711335-EVR 1 of 8 | 5-Jan-15  | APE 2271 SPAM / APE 1336 Vacuum System<br>Building 1335 Layout |
| 22711335-EVR 2 of 8 | 5-Jan-15  | APE 2271 SPAM<br>SPAM Layout                                   |
| 22711283-EVR 3 of 8 | 5-Jan-15  | APE 1336 Vacuum System<br>Vacuum System Layout                 |
| 22711283-EVR 4 of 8 | 5-Jan-15  | APE 2271 SPAM / APE 1336 Vacuum System<br>Flow Chart           |
| 22711283-EVR 5 of 8 | 5-Jan-15  | APE 2271 SPAM<br>Electrical Layout                             |
| 22711283-EVR 6 of 8 | 5-Jan-15  | APE 2271 SPAM<br>Pneumatic Layout                              |
| 22711283-EVR 7 of 8 | 5-Jan-15  | APE 1336 Vacuum System<br>Electrical Layout                    |
| 22711283-EVR 8 of 8 | 5-Jan-15  | APE 1336 Vacuum System<br>Pneumatic Layout                     |