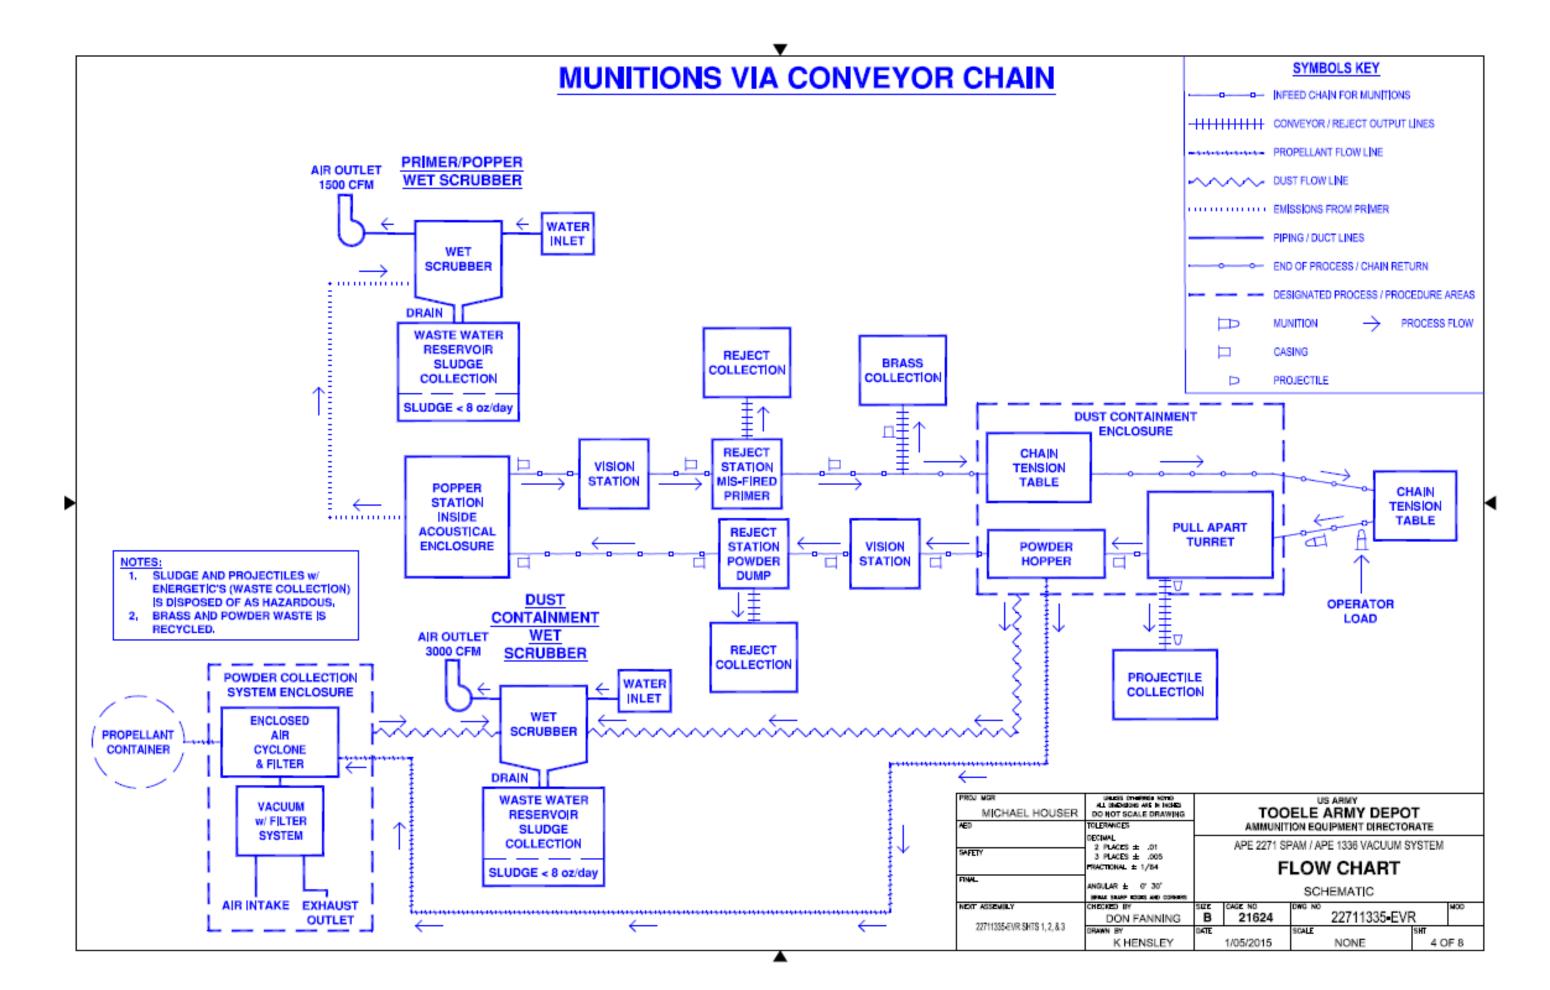

## Attachment 18 Small Caliber Disassembly Line Drawings

| number              | date      | title                                                          |
|---------------------|-----------|----------------------------------------------------------------|
| Building 1325       |           |                                                                |
|                     |           | Small Caliber Disassembly Line Flow Chart                      |
|                     | 10-Apr-03 | Small Caliber Disassembly Line Layout                          |
| EED-0283            | 25-Mar-95 | Small Caliber Disassembly Line Electrical Layout               |
| EED-0284            | 25-Mar-95 | Small Caliber Disassembly Line Pneumatic Layout                |
| Building 1335       |           |                                                                |
| 22711335-EVR 1 of 8 | 5-Jan-15  | APE 2271 SPAM / APE 1336 Vacuum System<br>Building 1335 Layout |
| 22711335-EVR 2 of 8 | 5-Jan-15  | APE 2271 SPAM<br>SPAM Layout                                   |
| 22711283-EVR 3 of 8 | 5-Jan-15  | APE 1336 Vacuum System<br>Vacuum System Layout                 |
| 22711283-EVR 4 of 8 | 5-Jan-15  | APE 2271 SPAM / APE 1336 Vacuum System<br>Flow Chart           |
| 22711283-EVR 5 of 8 | 5-Jan-15  | APE 2271 SPAM<br>Electrical Layout                             |
| 22711283-EVR 6 of 8 | 5-Jan-15  | APE 2271 SPAM<br>Pneumatic Layout                              |
| 22711283-EVR 7 of 8 | 5-Jan-15  | APE 1336 Vacuum System<br>Electrical Layout                    |
| 22711283-EVR 8 of 8 | 5-Jan-15  | APE 1336 Vacuum System<br>Pneumatic Layout                     |