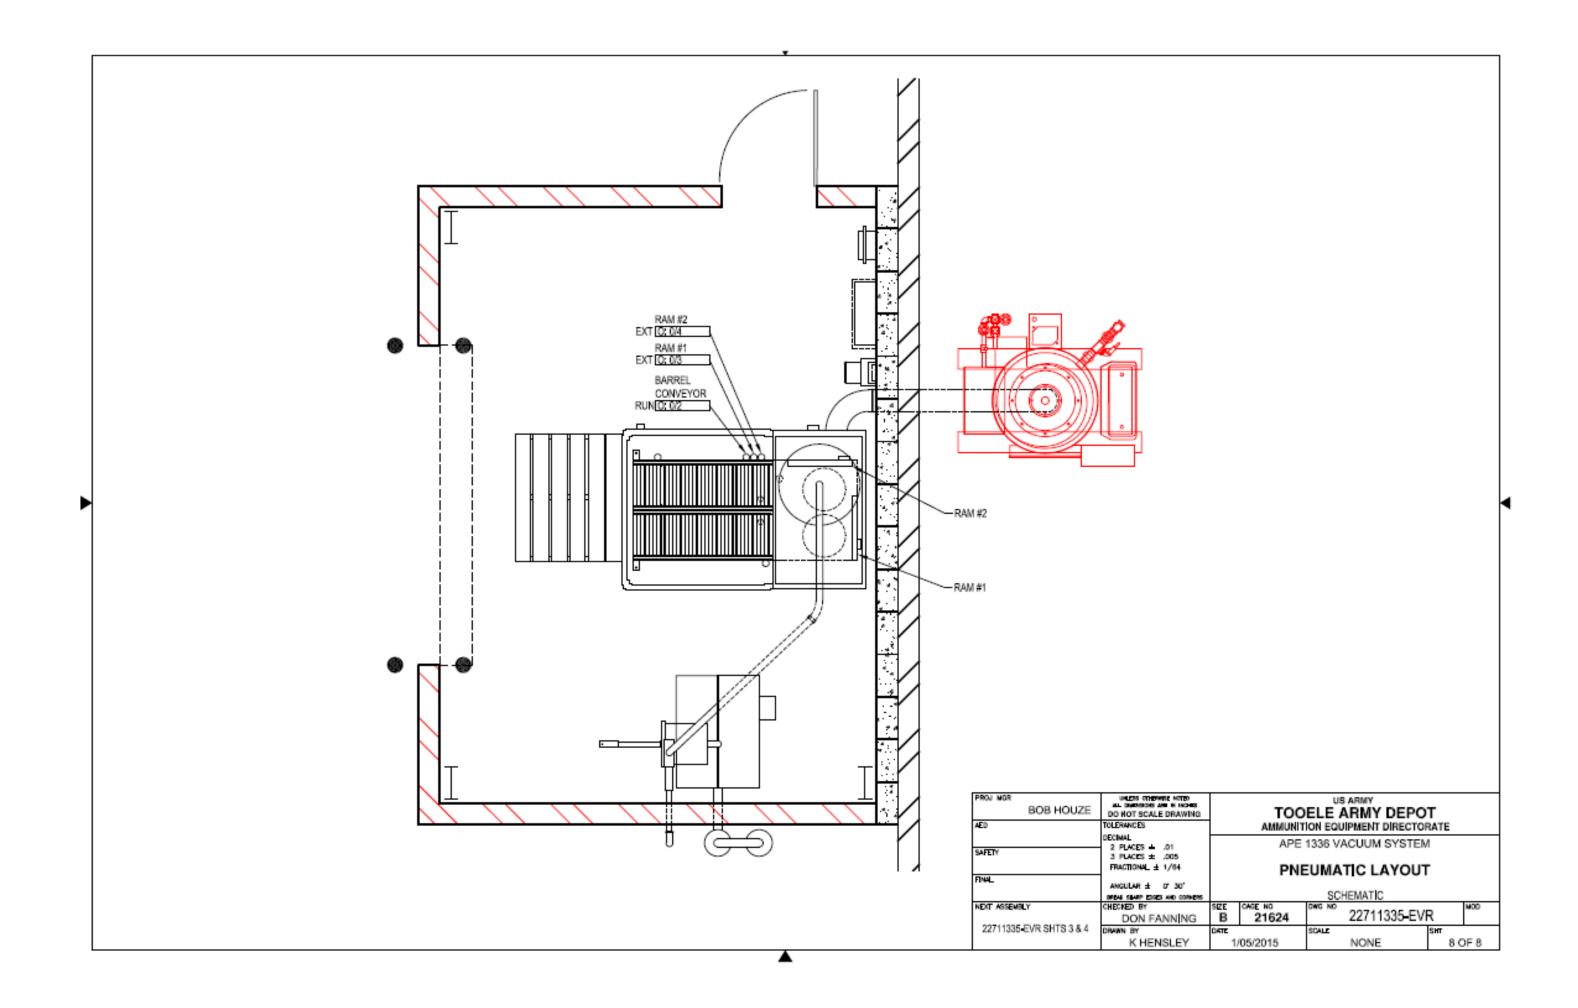

## Attachment 18 Small Caliber Disassembly Line Drawings

| number              | date      | title                                                          |
|---------------------|-----------|----------------------------------------------------------------|
| Building 1325       |           |                                                                |
|                     |           | Small Caliber Disassembly Line Flow Chart                      |
|                     | 10-Apr-03 | Small Caliber Disassembly Line Layout                          |
| EED-0283            | 25-Mar-95 | Small Caliber Disassembly Line Electrical Layout               |
| EED-0284            | 25-Mar-95 | Small Caliber Disassembly Line Pneumatic Layout                |
| Building 1335       |           |                                                                |
| 22711335-EVR 1 of 8 | 5-Jan-15  | APE 2271 SPAM / APE 1336 Vacuum System<br>Building 1335 Layout |
| 22711335-EVR 2 of 8 | 5-Jan-15  | APE 2271 SPAM<br>SPAM Layout                                   |
| 22711283-EVR 3 of 8 | 5-Jan-15  | APE 1336 Vacuum System<br>Vacuum System Layout                 |
| 22711283-EVR 4 of 8 | 5-Jan-15  | APE 2271 SPAM / APE 1336 Vacuum System<br>Flow Chart           |
| 22711283-EVR 5 of 8 | 5-Jan-15  | APE 2271 SPAM<br>Electrical Layout                             |
| 22711283-EVR 6 of 8 | 5-Jan-15  | APE 2271 SPAM<br>Pneumatic Layout                              |
| 22711283-EVR 7 of 8 | 5-Jan-15  | APE 1336 Vacuum System<br>Electrical Layout                    |
| 22711283-EVR 8 of 8 | 5-Jan-15  | APE 1336 Vacuum System<br>Pneumatic Layout                     |