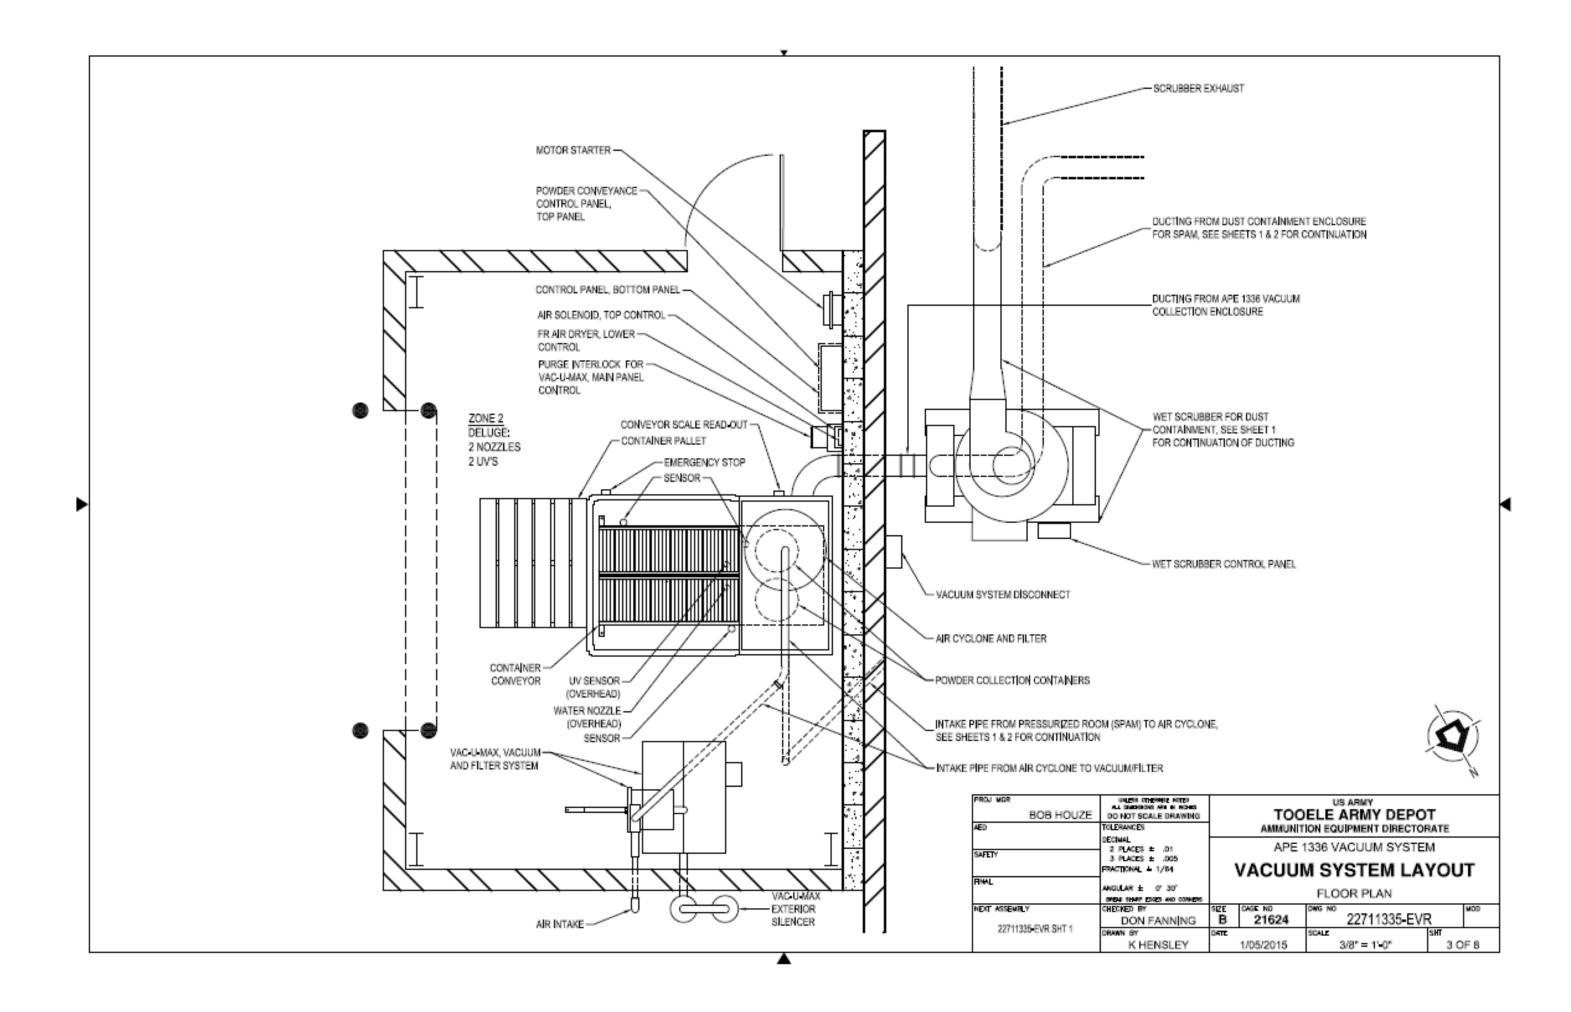

## Attachment 18 Small Caliber Disassembly Line Drawings

| number              | date      | title                                                          |
|---------------------|-----------|----------------------------------------------------------------|
| Building 1325       |           |                                                                |
|                     |           | Small Caliber Disassembly Line Flow Chart                      |
|                     | 10-Apr-03 | Small Caliber Disassembly Line Layout                          |
| EED-0283            | 25-Mar-95 | Small Caliber Disassembly Line Electrical Layout               |
| EED-0284            | 25-Mar-95 | Small Caliber Disassembly Line Pneumatic Layout                |
| Building 1335       |           |                                                                |
| 22711335-EVR 1 of 8 | 5-Jan-15  | APE 2271 SPAM / APE 1336 Vacuum System<br>Building 1335 Layout |
| 22711335-EVR 2 of 8 | 5-Jan-15  | APE 2271 SPAM<br>SPAM Layout                                   |
| 22711283-EVR 3 of 8 | 5-Jan-15  | APE 1336 Vacuum System<br>Vacuum System Layout                 |
| 22711283-EVR 4 of 8 | 5-Jan-15  | APE 2271 SPAM / APE 1336 Vacuum System<br>Flow Chart           |
| 22711283-EVR 5 of 8 | 5-Jan-15  | APE 2271 SPAM<br>Electrical Layout                             |
| 22711283-EVR 6 of 8 | 5-Jan-15  | APE 2271 SPAM<br>Pneumatic Layout                              |
| 22711283-EVR 7 of 8 | 5-Jan-15  | APE 1336 Vacuum System<br>Electrical Layout                    |
| 22711283-EVR 8 of 8 | 5-Jan-15  | APE 1336 Vacuum System<br>Pneumatic Layout                     |