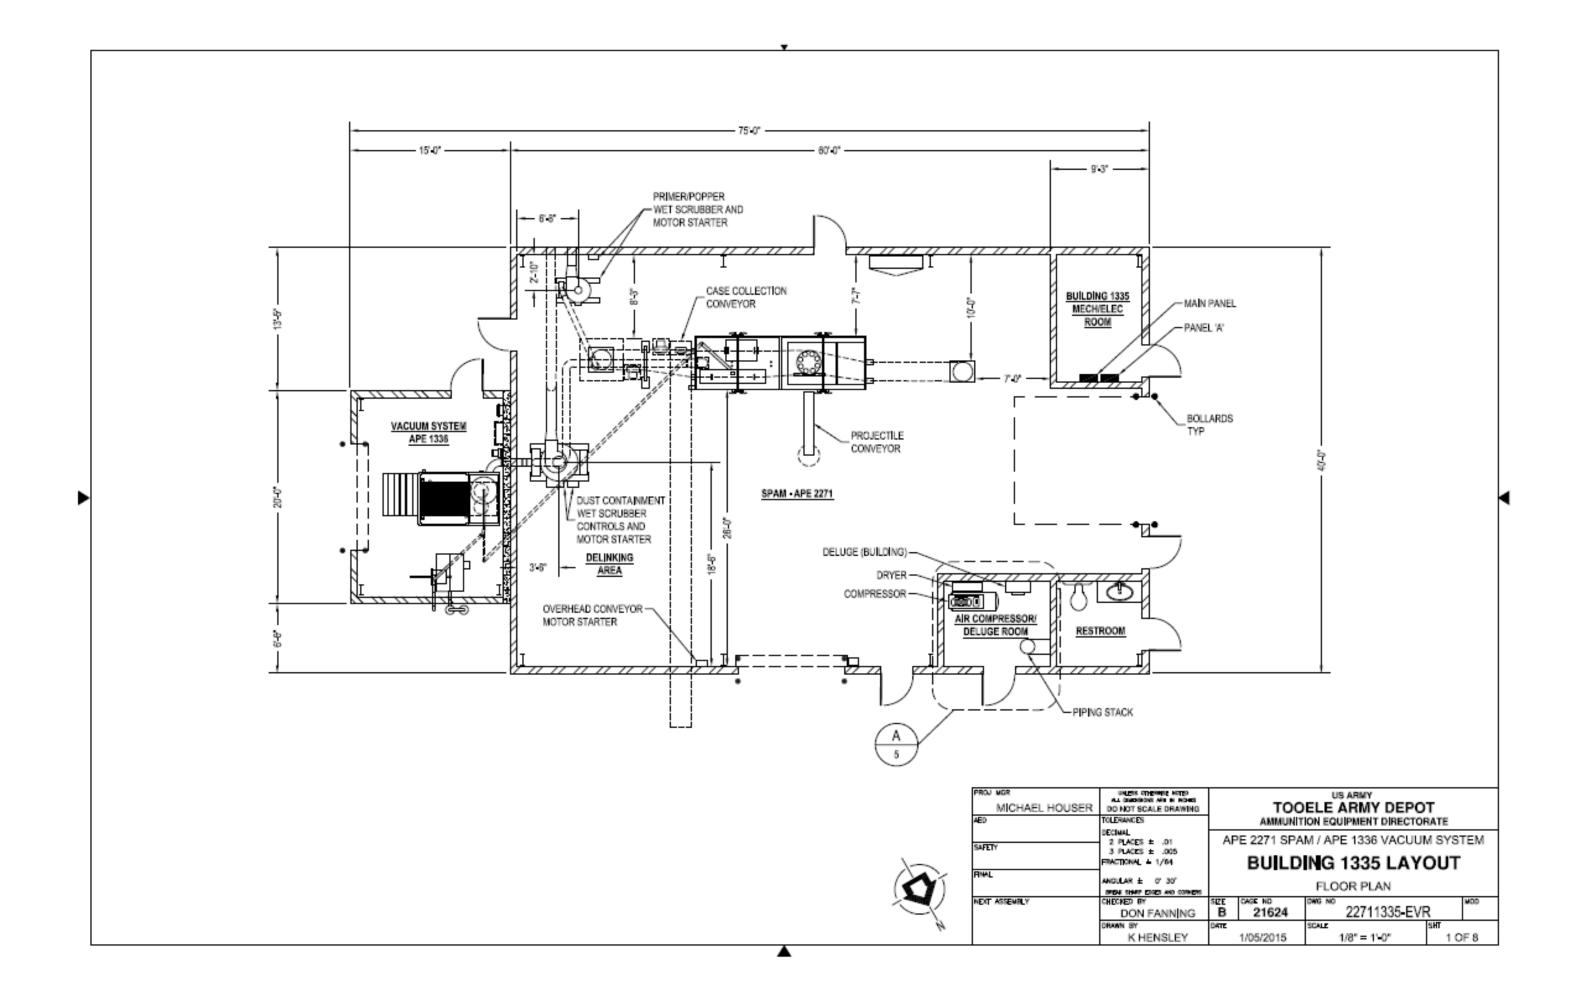

## Attachment 18 Small Caliber Disassembly Line Drawings

| number              | date      | title                                                          |
|---------------------|-----------|----------------------------------------------------------------|
| Building 1325       |           |                                                                |
|                     |           | Small Caliber Disassembly Line Flow Chart                      |
|                     | 10-Apr-03 | Small Caliber Disassembly Line Layout                          |
| EED-0283            | 25-Mar-95 | Small Caliber Disassembly Line Electrical Layout               |
| EED-0284            | 25-Mar-95 | Small Caliber Disassembly Line Pneumatic Layout                |
| Building 1335       |           |                                                                |
| 22711335-EVR 1 of 8 | 5-Jan-15  | APE 2271 SPAM / APE 1336 Vacuum System<br>Building 1335 Layout |
| 22711335-EVR 2 of 8 | 5-Jan-15  | APE 2271 SPAM<br>SPAM Layout                                   |
| 22711283-EVR 3 of 8 | 5-Jan-15  | APE 1336 Vacuum System<br>Vacuum System Layout                 |
| 22711283-EVR 4 of 8 | 5-Jan-15  | APE 2271 SPAM / APE 1336 Vacuum System<br>Flow Chart           |
| 22711283-EVR 5 of 8 | 5-Jan-15  | APE 2271 SPAM<br>Electrical Layout                             |
| 22711283-EVR 6 of 8 | 5-Jan-15  | APE 2271 SPAM<br>Pneumatic Layout                              |
| 22711283-EVR 7 of 8 | 5-Jan-15  | APE 1336 Vacuum System<br>Electrical Layout                    |
| 22711283-EVR 8 of 8 | 5-Jan-15  | APE 1336 Vacuum System<br>Pneumatic Layout                     |