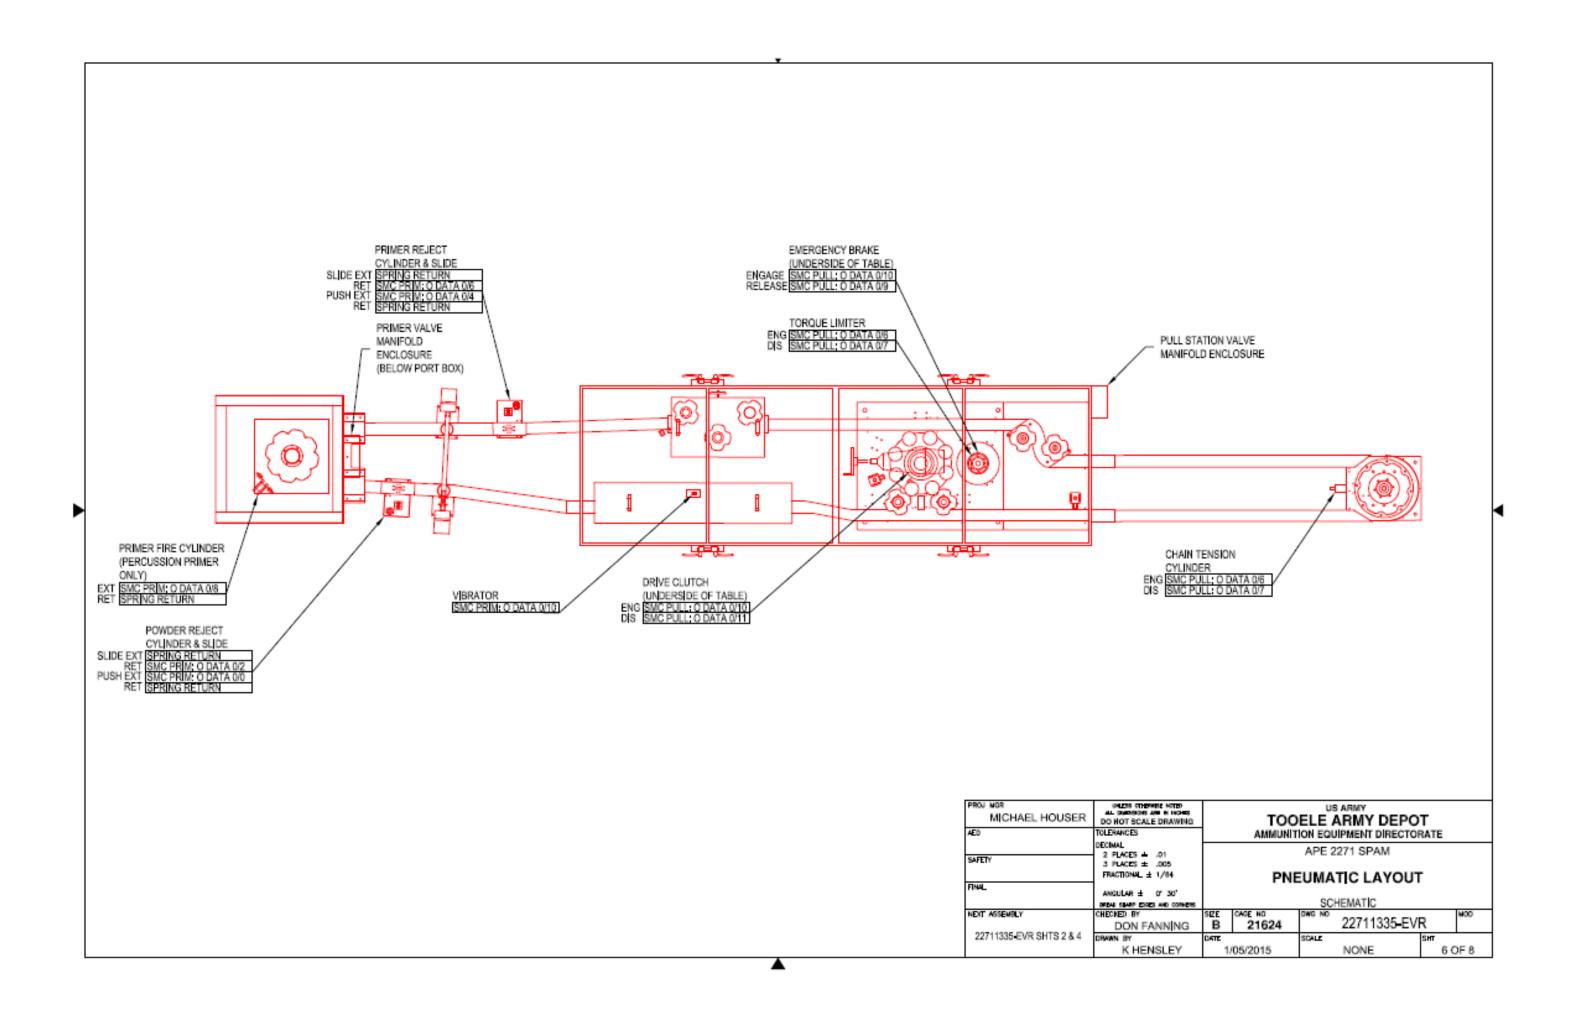

## Attachment 18 Small Caliber Disassembly Line Drawings

| number              | date      | title                                                          |
|---------------------|-----------|----------------------------------------------------------------|
| Building 1325       |           |                                                                |
|                     |           | Small Caliber Disassembly Line Flow Chart                      |
|                     | 10-Apr-03 | Small Caliber Disassembly Line Layout                          |
| EED-0283            | 25-Mar-95 | Small Caliber Disassembly Line Electrical Layout               |
| EED-0284            | 25-Mar-95 | Small Caliber Disassembly Line Pneumatic Layout                |
| Building 1335       |           |                                                                |
| 22711335-EVR 1 of 8 | 5-Jan-15  | APE 2271 SPAM / APE 1336 Vacuum System<br>Building 1335 Layout |
| 22711335-EVR 2 of 8 | 5-Jan-15  | APE 2271 SPAM<br>SPAM Layout                                   |
| 22711283-EVR 3 of 8 | 5-Jan-15  | APE 1336 Vacuum System<br>Vacuum System Layout                 |
| 22711283-EVR 4 of 8 | 5-Jan-15  | APE 2271 SPAM / APE 1336 Vacuum System<br>Flow Chart           |
| 22711283-EVR 5 of 8 | 5-Jan-15  | APE 2271 SPAM<br>Electrical Layout                             |
| 22711283-EVR 6 of 8 | 5-Jan-15  | APE 2271 SPAM<br>Pneumatic Layout                              |
| 22711283-EVR 7 of 8 | 5-Jan-15  | APE 1336 Vacuum System<br>Electrical Layout                    |
| 22711283-EVR 8 of 8 | 5-Jan-15  | APE 1336 Vacuum System<br>Pneumatic Layout                     |