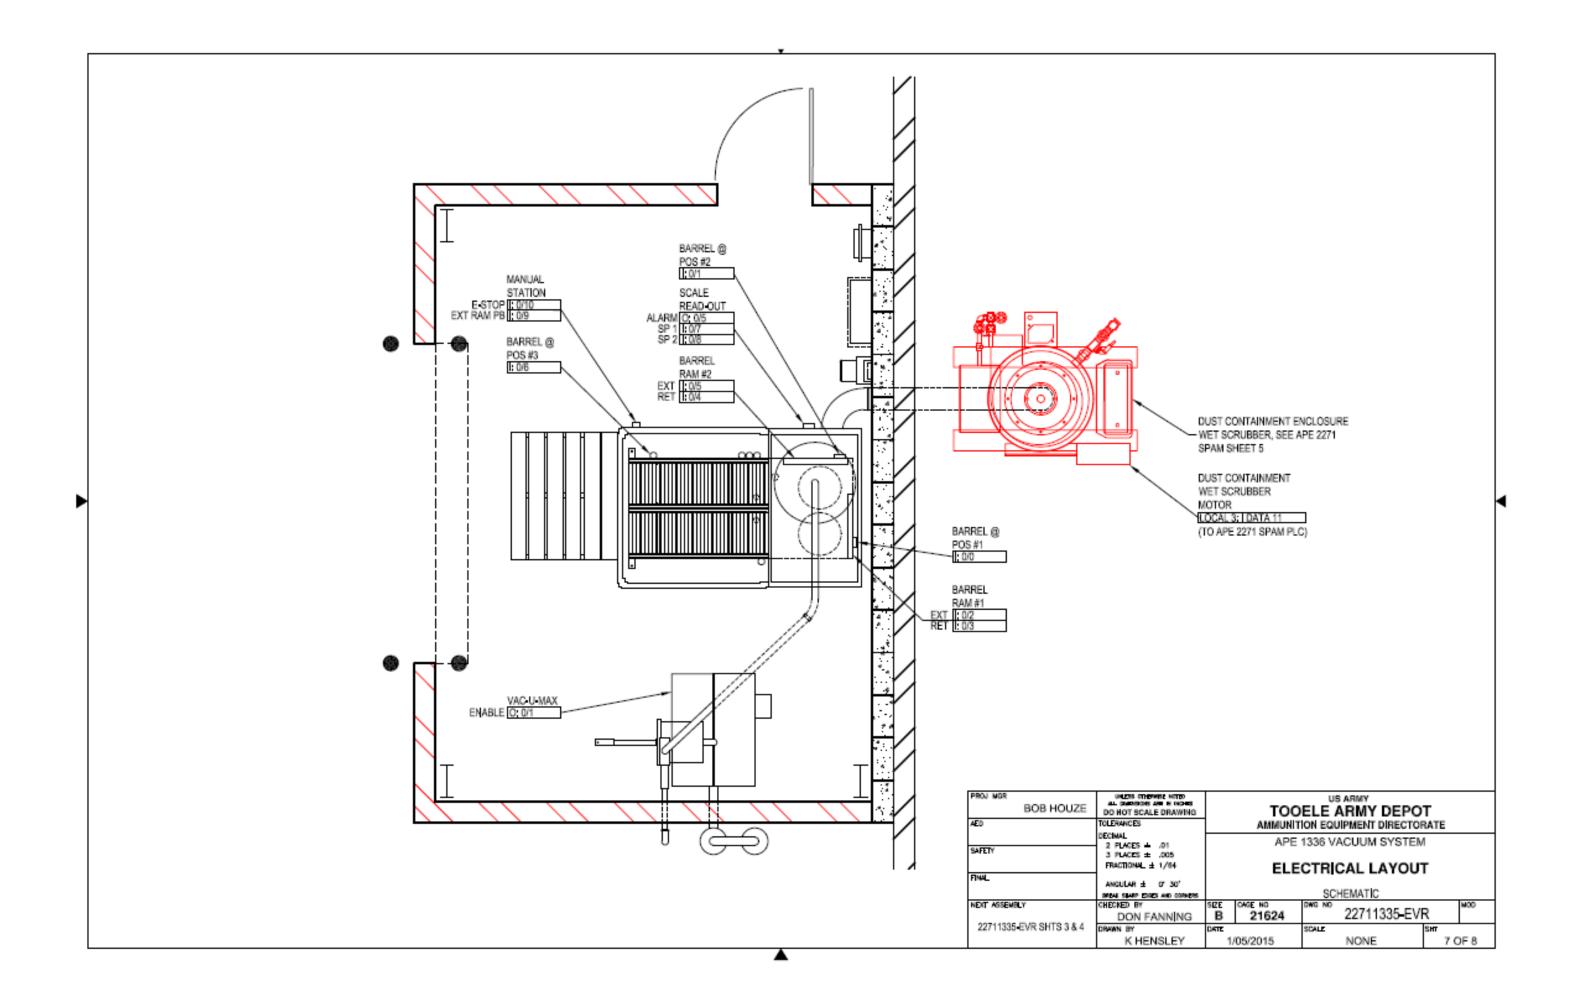

## Attachment 18 Small Caliber Disassembly Line Drawings

| number              | date      | title                                                          |
|---------------------|-----------|----------------------------------------------------------------|
| Building 1325       |           |                                                                |
|                     |           | Small Caliber Disassembly Line Flow Chart                      |
|                     | 10-Apr-03 | Small Caliber Disassembly Line Layout                          |
| EED-0283            | 25-Mar-95 | Small Caliber Disassembly Line Electrical Layout               |
| EED-0284            | 25-Mar-95 | Small Caliber Disassembly Line Pneumatic Layout                |
| Building 1335       |           |                                                                |
| 22711335-EVR 1 of 8 | 5-Jan-15  | APE 2271 SPAM / APE 1336 Vacuum System<br>Building 1335 Layout |
| 22711335-EVR 2 of 8 | 5-Jan-15  | APE 2271 SPAM<br>SPAM Layout                                   |
| 22711283-EVR 3 of 8 | 5-Jan-15  | APE 1336 Vacuum System<br>Vacuum System Layout                 |
| 22711283-EVR 4 of 8 | 5-Jan-15  | APE 2271 SPAM / APE 1336 Vacuum System<br>Flow Chart           |
| 22711283-EVR 5 of 8 | 5-Jan-15  | APE 2271 SPAM<br>Electrical Layout                             |
| 22711283-EVR 6 of 8 | 5-Jan-15  | APE 2271 SPAM<br>Pneumatic Layout                              |
| 22711283-EVR 7 of 8 | 5-Jan-15  | APE 1336 Vacuum System<br>Electrical Layout                    |
| 22711283-EVR 8 of 8 | 5-Jan-15  | APE 1336 Vacuum System<br>Pneumatic Layout                     |