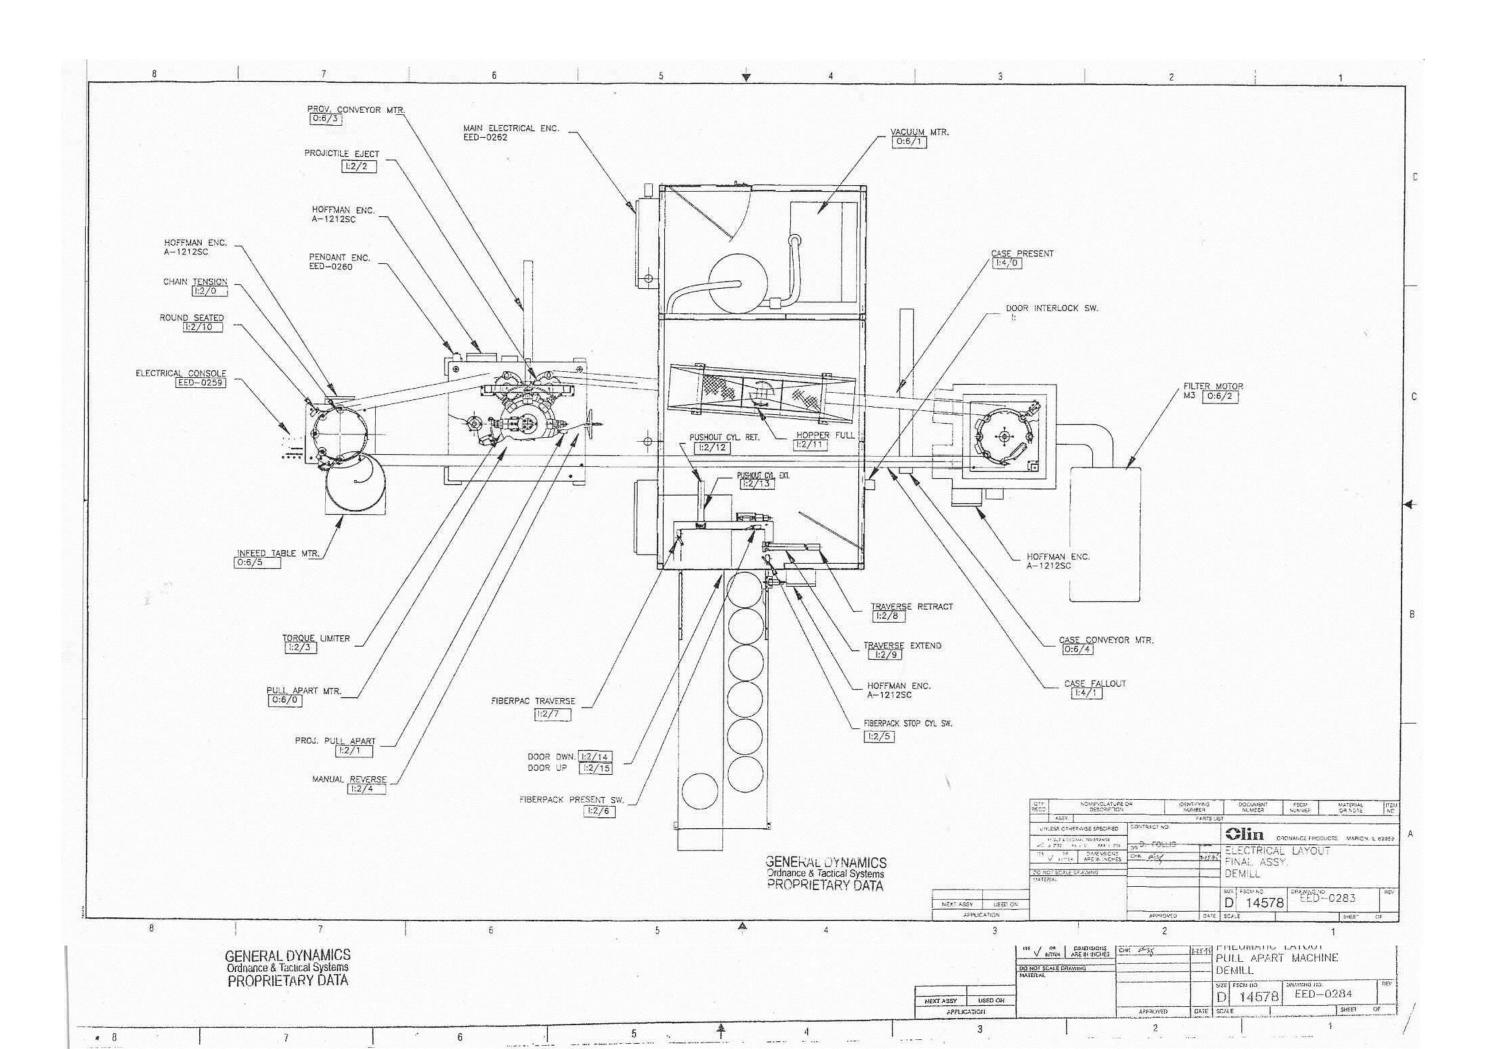

## Attachment 18 Small Caliber Disassembly Line Drawings

| number              | date      | title                                                          |
|---------------------|-----------|----------------------------------------------------------------|
| Building 1325       |           |                                                                |
|                     |           | Small Caliber Disassembly Line Flow Chart                      |
|                     | 10-Apr-03 | Small Caliber Disassembly Line Layout                          |
| EED-0283            | 25-Mar-95 | Small Caliber Disassembly Line Electrical Layout               |
| EED-0284            | 25-Mar-95 | Small Caliber Disassembly Line Pneumatic Layout                |
| Building 1335       |           |                                                                |
| 22711335-EVR 1 of 8 | 5-Jan-15  | APE 2271 SPAM / APE 1336 Vacuum System<br>Building 1335 Layout |
| 22711335-EVR 2 of 8 | 5-Jan-15  | APE 2271 SPAM<br>SPAM Layout                                   |
| 22711283-EVR 3 of 8 | 5-Jan-15  | APE 1336 Vacuum System<br>Vacuum System Layout                 |
| 22711283-EVR 4 of 8 | 5-Jan-15  | APE 2271 SPAM / APE 1336 Vacuum System<br>Flow Chart           |
| 22711283-EVR 5 of 8 | 5-Jan-15  | APE 2271 SPAM<br>Electrical Layout                             |
| 22711283-EVR 6 of 8 | 5-Jan-15  | APE 2271 SPAM<br>Pneumatic Layout                              |
| 22711283-EVR 7 of 8 | 5-Jan-15  | APE 1336 Vacuum System<br>Electrical Layout                    |
| 22711283-EVR 8 of 8 | 5-Jan-15  | APE 1336 Vacuum System<br>Pneumatic Layout                     |