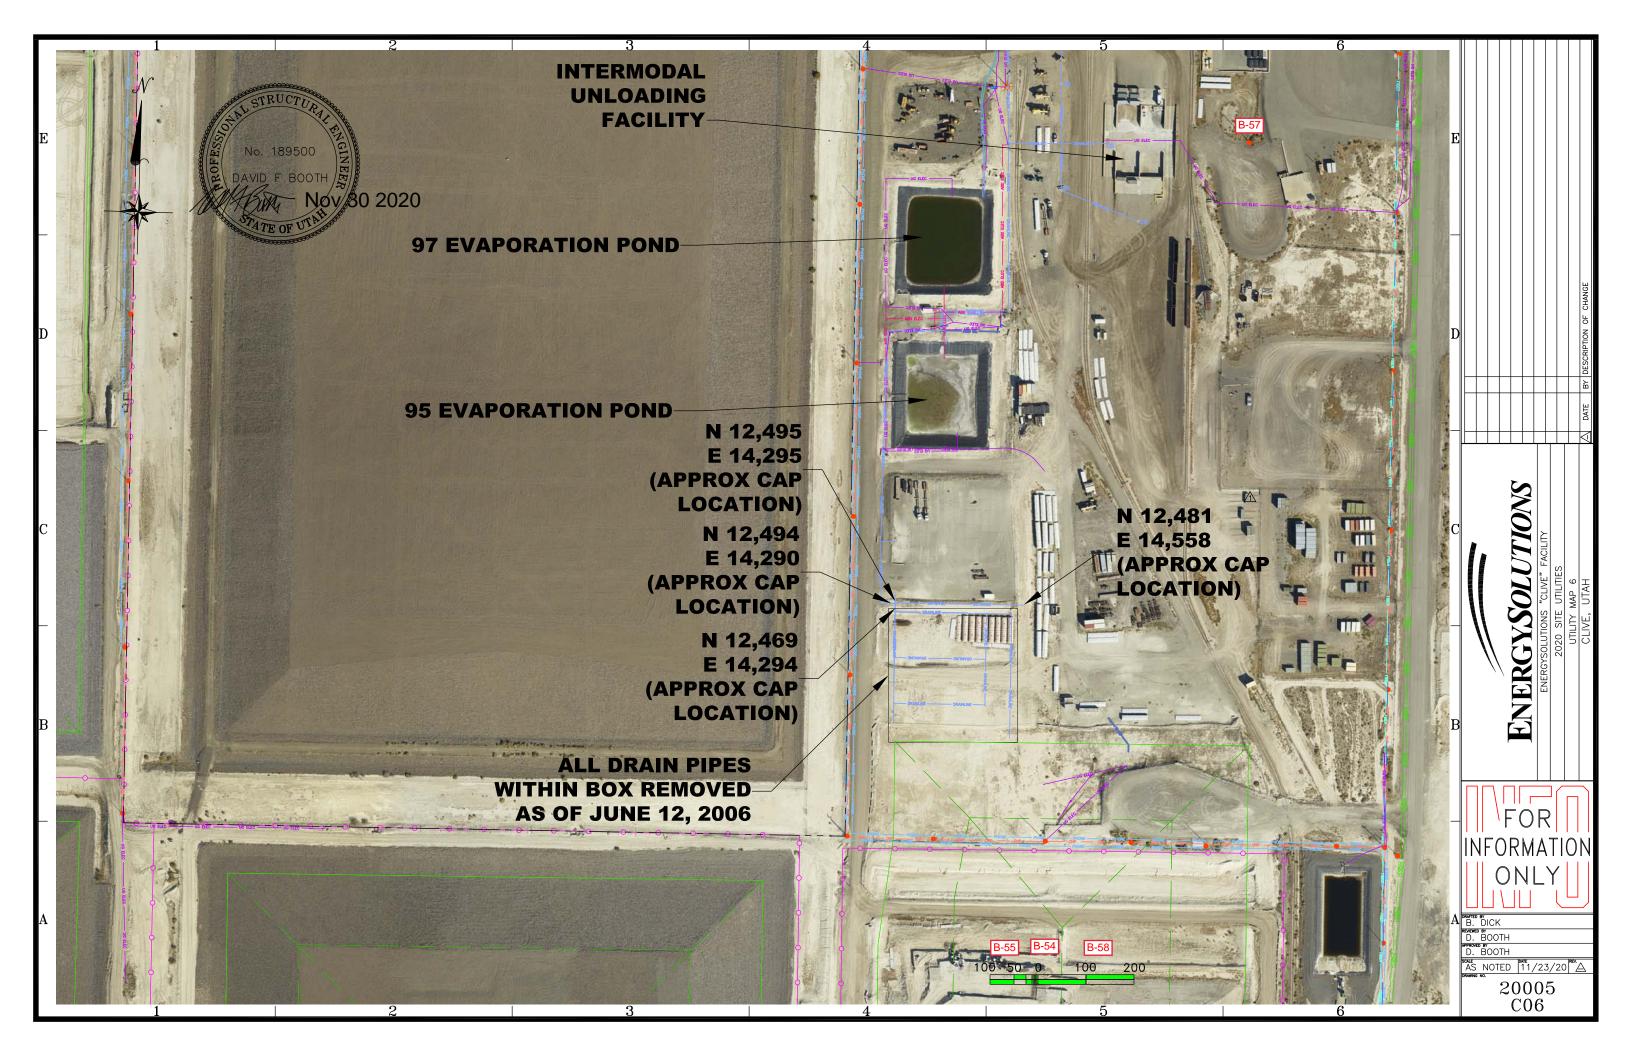

#### **B-5**

A groundwater monitoring well to the Southeast corner (above GW-136) is not labeled correctly. Please revise to reflect correct labeling.

#### ■ **B-6**

Green highlighting is noticeable on this sheet. If this coloring has significance, provide notes elaborating. Otherwise, please revise the sheet to remove green highlighting.

# • B-9

Please revise sheet to indicate the correct orientation of the North arrow.

# ■ B-10

GW-38R, GW-37, GW-36 are not shown on the plan. Please ensure groundwater monitoring wells are displayed or provide a justification on this sheet indicating reasoning for excluding these wells from the plan.

# ■ **B-11**

Please provide details on the structure "OUTFALL DISPERSION DITCH" noted in the southwestern corner of the Federal Cell. Include the function and the minimum dimensions.

# ■ B-12

Crest length of 685.1' and approx. slope depicted in cross section B of sheet 14004-C02 is not delineated on this plan.

# ■ B-13

Please elaborate with background information on "Clive Monument" or provide text language that gives clarity. It is unclear as to the datum used to establish this monument as a control point.

# **B-14**

Does the calculated volume include the cover system and/or the clay liner? This conflicts with the language in Note (1) of this sheet in that information displayed is related to "CLEAN FILL." Expand to explain and/or breakdown this parameter.

## ■ **B-5**7

Please identify this object.

#### ■ B-58

Please provide the timeframe for when these aerial images were taken to provide insight to the timeline of construction of the utilities at the facility.