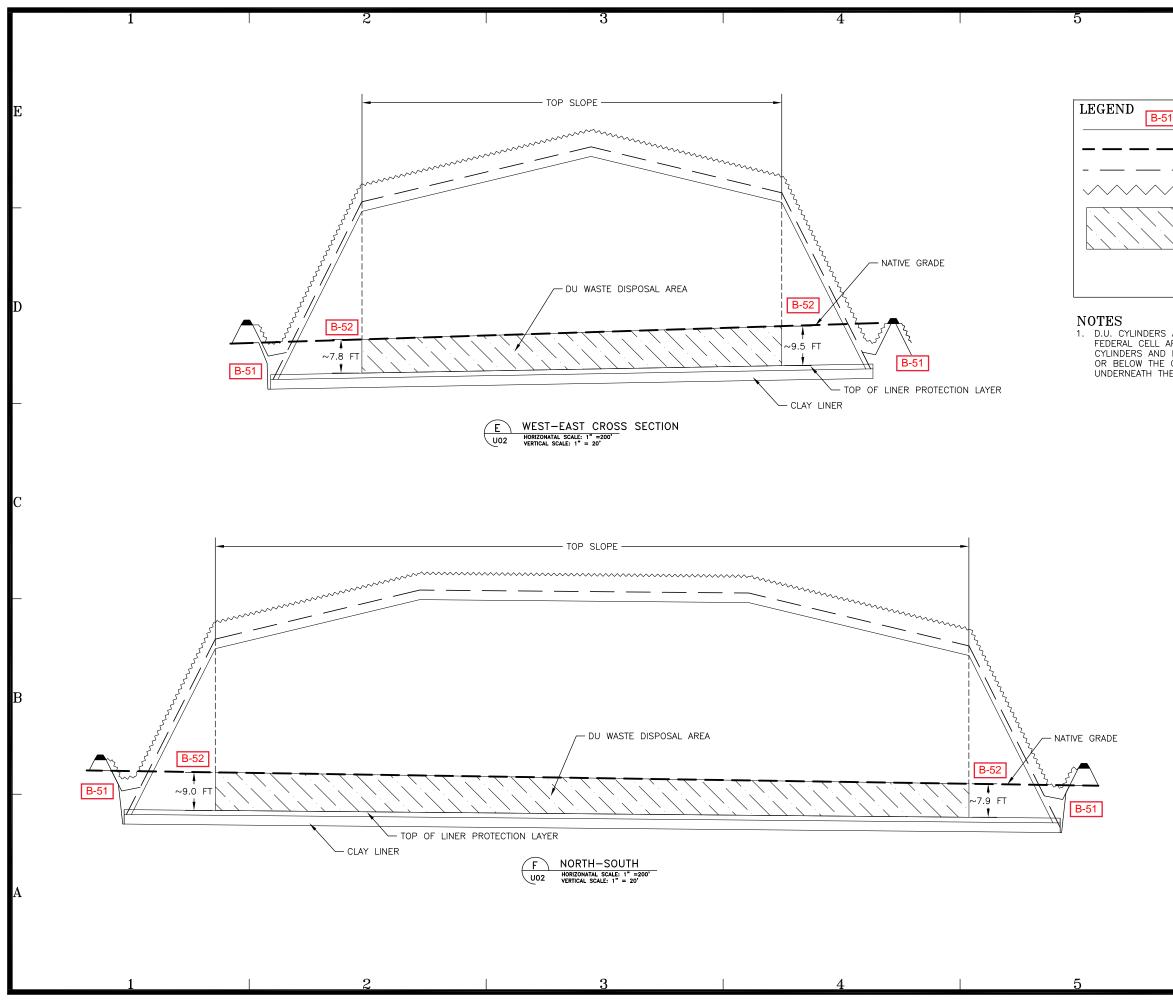

## • B-51

Please consider a different line weight and type for the "FEDERAL CELL LIMITS." Line is utilized in incorrect ways within each of these cross sections.

## ■ B-52

It is unclear why these dimensions are approximated, and lack of dimensional call outs exists within these cross sections. These dimensions must indicate minimum/maximum dimensions to satisfy minimum/maximum design requirements as stated within the text of the Application and Appendices. Ambiguity within these dimensions can lead to misinterpretations of the limits of Depleted Uranium. Additionally, please provide clarifications of the dimensions and vertical offsets.

This text refers to two different lines; however, it is unclear which paragraph is referring to a specific line. Please revise this sheet to contain two separate leaders for each paragraph and lead to associated linework.

# ■ B-54

This sheet lacks a Legend to provide clarification of the representation of the linework on this sheet.

# **B-55**

The scale appears to be green. Please revise scale or provide clarification as to the significance of having the scale in this format.

B-21

| FEDERAL CELL LIMITS                                       |
|-----------------------------------------------------------|
| - NATIVE GRADE                                            |
| - TOP OF RADON BARIER                                     |
| ∧ TOP OF COVER                                            |
| D.U. CYLINDER & DRUM DISPOSAL<br>AREA (D.U. WASTE LIMITS) |
|                                                           |

6

NOTES 1. D.U. CYLINDERS AND DRUMS DISPOSED OF WITHIN THE FEDERAL CELL ARE LIMITED TO THE AREA SHOWN. ALL CYLINDERS AND DRUMS SHALL BE DISPOSED OF AT OR BELOW THE ORIGINAL GROUND SURFACE AND UNDERNEATH THE TOP SLOPE.