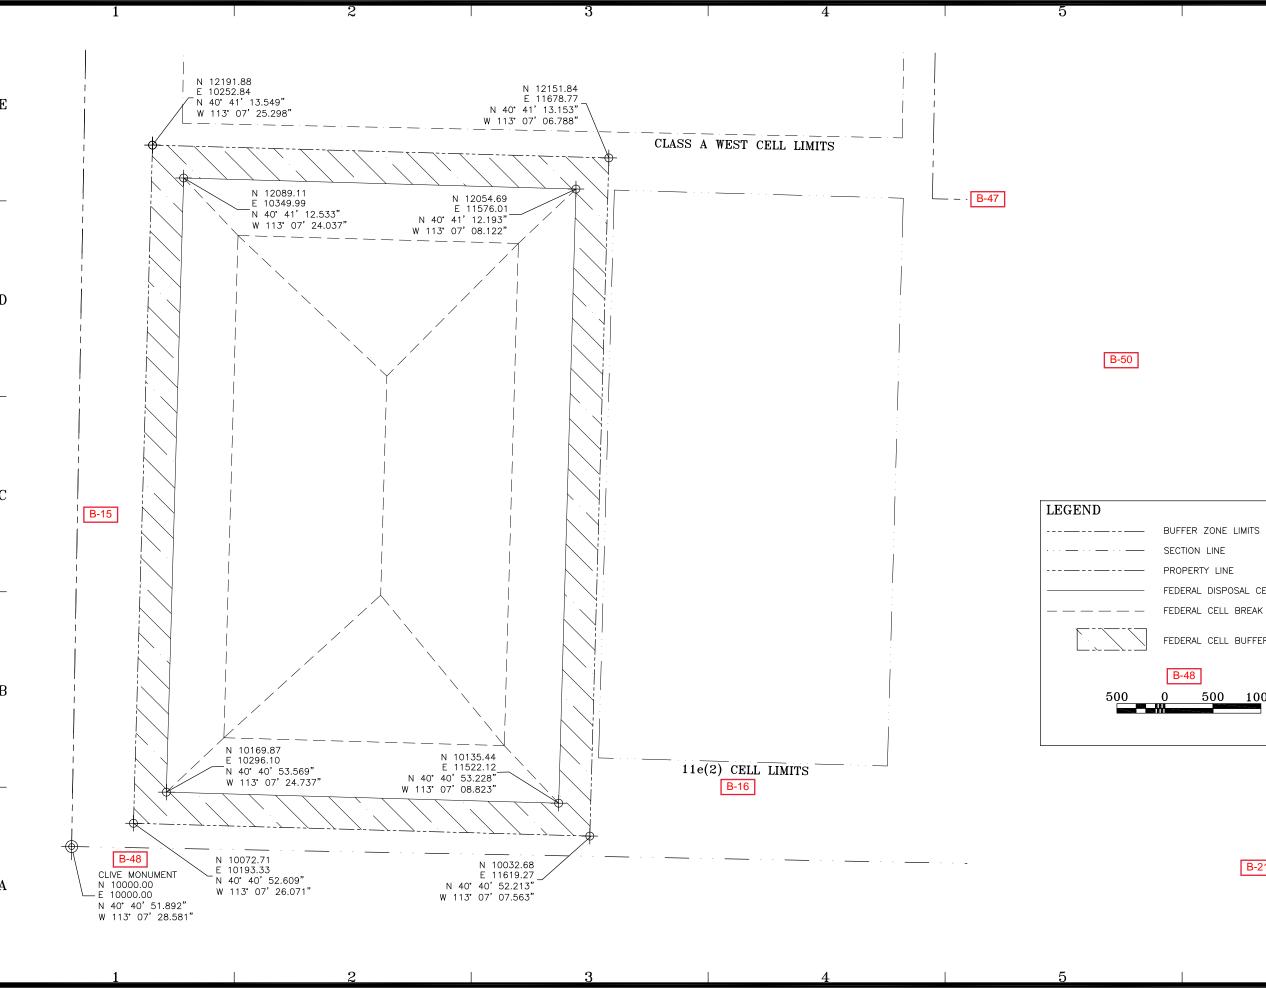

# • B-15

It does not appear that the section line delineates the western side of the cell. Please revise the sheet to indicate the accurate section line and review all plans to ensure Property Lines and Section Lines are consistent with Sheet 18008-U04.

## ■ B-16

Please revise to indicate "11e.(2) CELL" (missing period after 'e').

# **B-48**

The scale does not appear to be correct. Please provide full-size sheets to the Division to verify scale and/or revise sheet to correct scale.

# **B-49**

Refer to RFI B-13. Additionally, please reiterate Note (2) of sheet 14004-C01 to provide clarity in this sheet of the characteristics of the Clive Monument as a control point for these coordinates.

## ■ B-50

According to Section 3.1.11 within the text of the Application, the "Buffer Zone" is defined as "[...] buffer zone must be no less than 100 ft between the rectangle defined by the four control points that define the cell limits on Engineering Drawing 14004-U01 (Appendix B) and the perimeter fence." It is unclear on this Sheet if the Buffer Zone adequately meets this minimum requirement due to the questionable scale of the drawing (refer to B-48), lack of dimensional callouts, and any additional notes that may provide clarity on the requirements that are highlighted in the text or relating Appendices. Please provide clarity on these characteristics at a minimum.