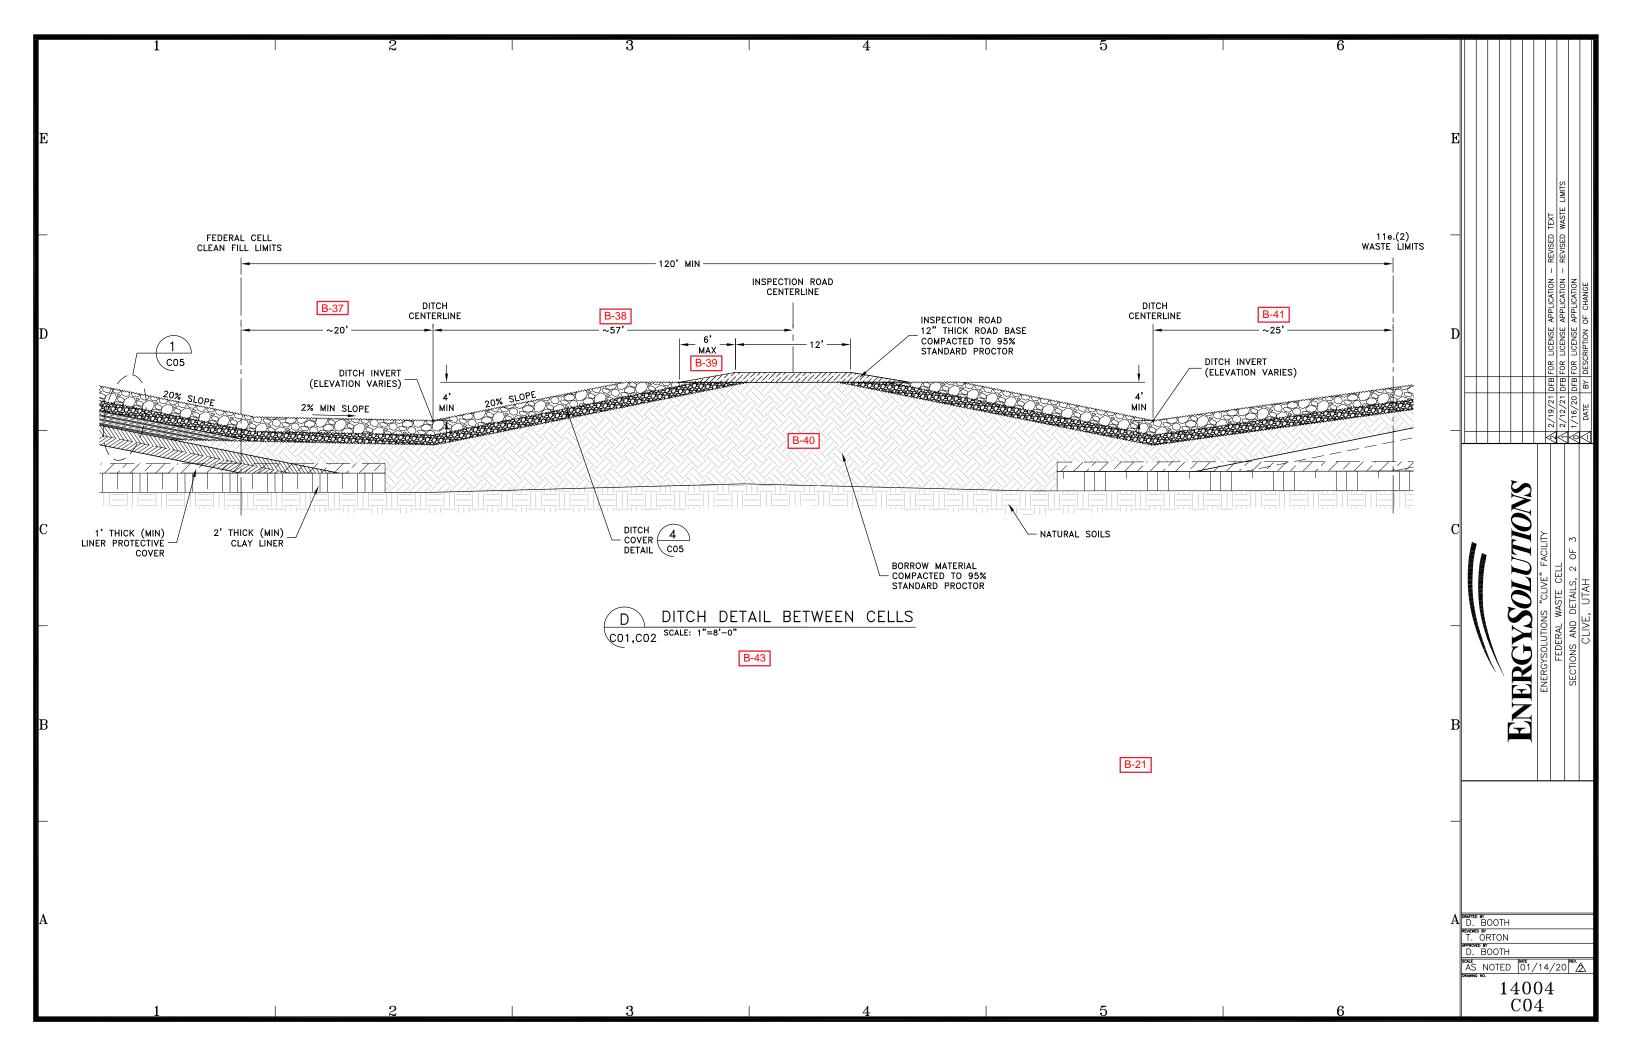

## **B-37**

Please maintain consistent dimension call out with Detail C on Sheet 14004-C03.

# **B-38**

Detail C on Sheet 14004-C03 notes a minimum distance of 45' from Ditch Centerline to Road Centerline. This suggests there should be a minimum distance required between the Ditch Centerline and the Inspection Road Centerline. If that is a correct assumption, a minimum criterion should be established here.

#### ■ B-39

Has grading the "shoulder" of these inspection roads to slope towards the ditches been considered? This cross section and other details have exhibited a visual of a slope. Please provide detail on the dimensions of these slopes to better visualize and understand the intent of a 12" raised roadway from "borrow material."

#### **B-40**

Is there an assumption that all the material between the existing 11e.(2) embankment and the proposed footprint of the Federal Cell must be excavated to the edges of Clay Liner? There is no true delineation of what currently exists and how Energy*Solutions* intends to tie into existing conditions. Please provide information to clarify.

## ■ **B-41**

Note (5) of sheet 14004-C01 should be reiterated on this sheet to provide clarity that the 11e.(2) dimensions displayed herein are approximated and will be clarified in the 11e.(2) License Drawings. Additionally, please see RFI B-18.

#### ■ B-43

The limits of construction that are under the 11e.(2) license and the Federal Cell license are not clearly defined in this cross section. Please provide clarity if the road and ditches between the cells are part of their respective licenses and/or showcase the delineation within this plan set.