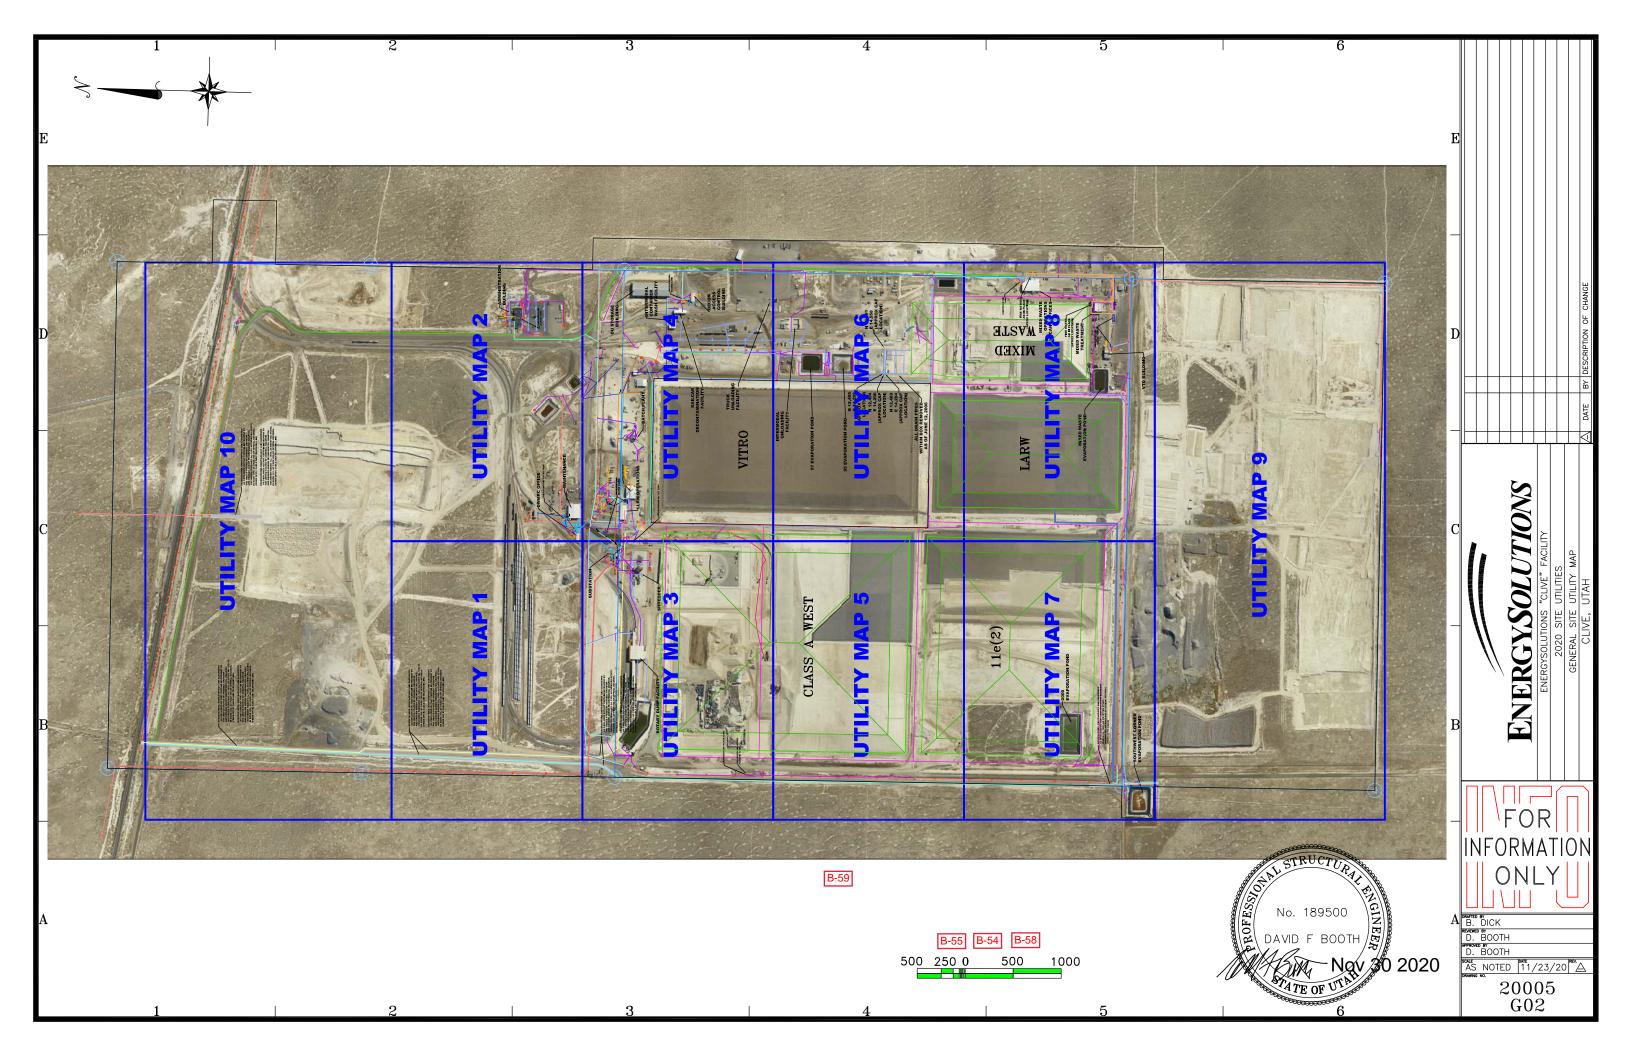

#### **B-59**

The purpose of this drawing sheet appears to be to orient the reader to match the linework through each map. Please consider the following:

- a. Hide text and irrelevant linework on this sheet to provide a clearer picture for the reader of the facilities and delineated Utility Map sections.
- b. Provide Matchlines on the respective sheets so that it is clear to the reader the orientation of each Utility Map.