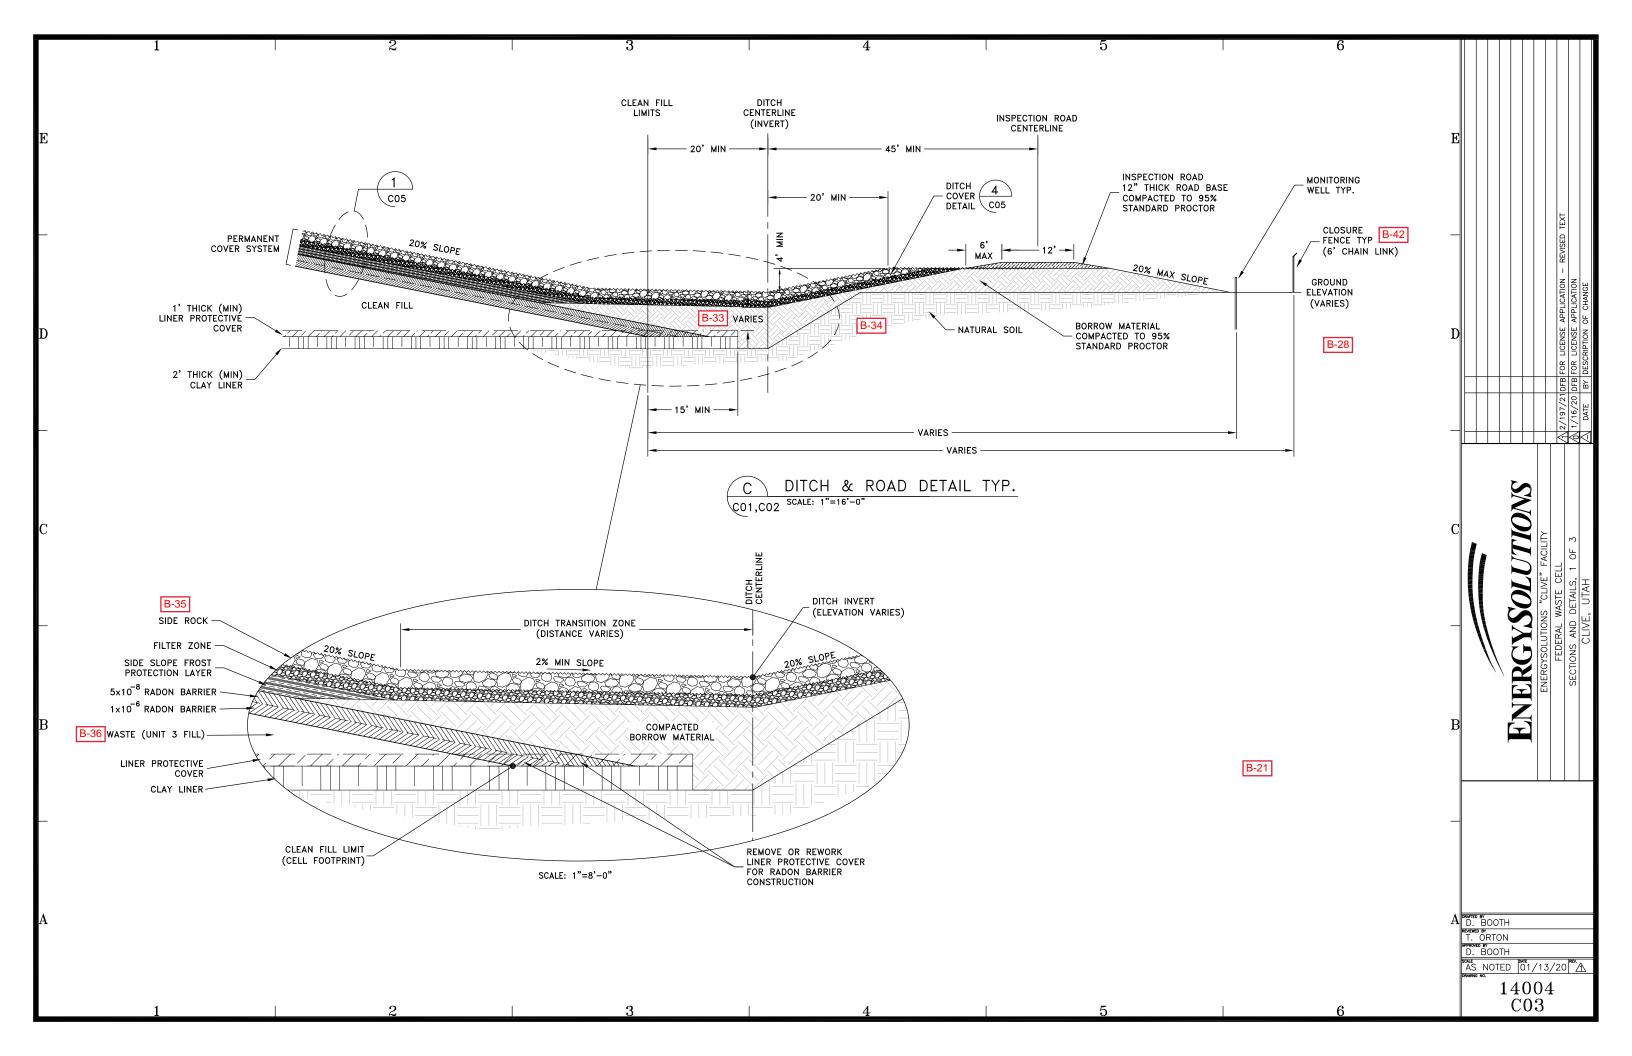

# ■ **B-11**

Please provide details on the structure "OUTFALL DISPERSION DITCH" noted in the southwestern corner of the Federal Cell. Include the function and the minimum dimensions.

# ■ B-12

Crest length of 685.1' and approx. slope depicted in cross section B of sheet 14004-C02 is not delineated on this plan.

# ■ B-13

Please elaborate with background information on "Clive Monument" or provide text language that gives clarity. It is unclear as to the datum used to establish this monument as a control point.

# **B-14**

Does the calculated volume include the cover system and/or the clay liner? This conflicts with the language in Note (1) of this sheet in that information displayed is related to "CLEAN FILL." Expand to explain and/or breakdown this parameter.

# **B-22**

The centerline of the ditch appears to go off to the Northeast corner of the 11e.(2) cell. Please provide details on this anomaly.

# ■ B-23

There appears to be a leader within the "DRAINAGE DITCH CENTERLINE" throughout this entire plan view. Please revise sheet to either remove the leader or explain significance.

# ■ **B-24**

Please provide more detail on the location, purpose, and monitoring device information of B-2. Refer to RFI B-2 as an overarching comment on the lack of detail for specifications on the instrumentation.

# **B-25**

Slopes are assumed to be approximated in other areas of these drawings. Why is this dimension considered to be not approximate? Please review RFI B-18 and consider consistent dimensions precision throughout these drawings.

# ■ B-26

It is assumed that the overall approximated geometry of the Top of Waste correlates to Note (5) of Sheet 14004-C01. Please provide clarity on this sheet (14004-C02) reiterating that statement with consideration of RFI B-18.

# **B-27**

Ditch invert measures to be a high point in between the Northeast corner invert and Southeastern corner invert. Please clarify or revise the dimensions with consideration of RFI B-18.

# **B-28**

Leader indicates "GROUND LEVEL" and is inconsistent with the nomenclature used in sheet 14004-C01. Please refer to RFI B-19 and revise to maintain consistent language throughout these drawings.

## **B-29**

Detail callout should indicate "REVERSE" or similar. Please revise.

#### **B-30**

Detail callout is not "REVERSE" orientation as indicated in Sheet 14004-C03. Please revise.

#### ■ **B-31**

Section view indicates North is to the left and South is to the right. Please revise title of section or reorient the section and associated callouts.

#### **B-32**

It is unclear if Detail 2 on Sheet 14004-C05 also indicates the Cover Detail that will be implemented along the alignment of the CREST. Please callout Detail 2 at the crest (where and if applicable) and revise the title of Detail 2 or create a detail similarly to Detail 2 indicating the cover design and tie-ins.

#### **B-33**

It is unclear as to what dimension varies here. Are the Clay Liner and Liner Protective Cover the varying dimension keying into existing grade? Are these dimensions generally unknown? Please elaborate or provide notes on this sheet.

#### ■ **B-34**

Please elaborate on "natural soil" grade and slopes in Section C to establish minimum excavation dimensions. This can affect the constructability of the Borrow Material backfill and compaction operations as well as tie-ins with the cover system.

## ■ **B-35**

Please revise to maintain consistency with nomenclature utilized throughout Application. Application text refers to "SIDE ROCK" as "side-slope riprap" and Appendix M utilizes "Side Rock." This is particularly inconsistent when it comes to Detail 4 on this sheet where, technically, this is no longer part of the Side-Slope.

## **B-42**

The "CLOSURE FENCE TYP" was called out per Detail C of Sheet 14004-C03; however, it is unclear where the fence line is located on this plan view. It is known that a present-day existing fence exists on the west and south sides of the cell but not on the north side. Please indicate where proposed fence line will be located. Additionally, elaborate on Detail C of Sheet 14004-C03 to note which sides of the cell the fence line should be considered for this detail.