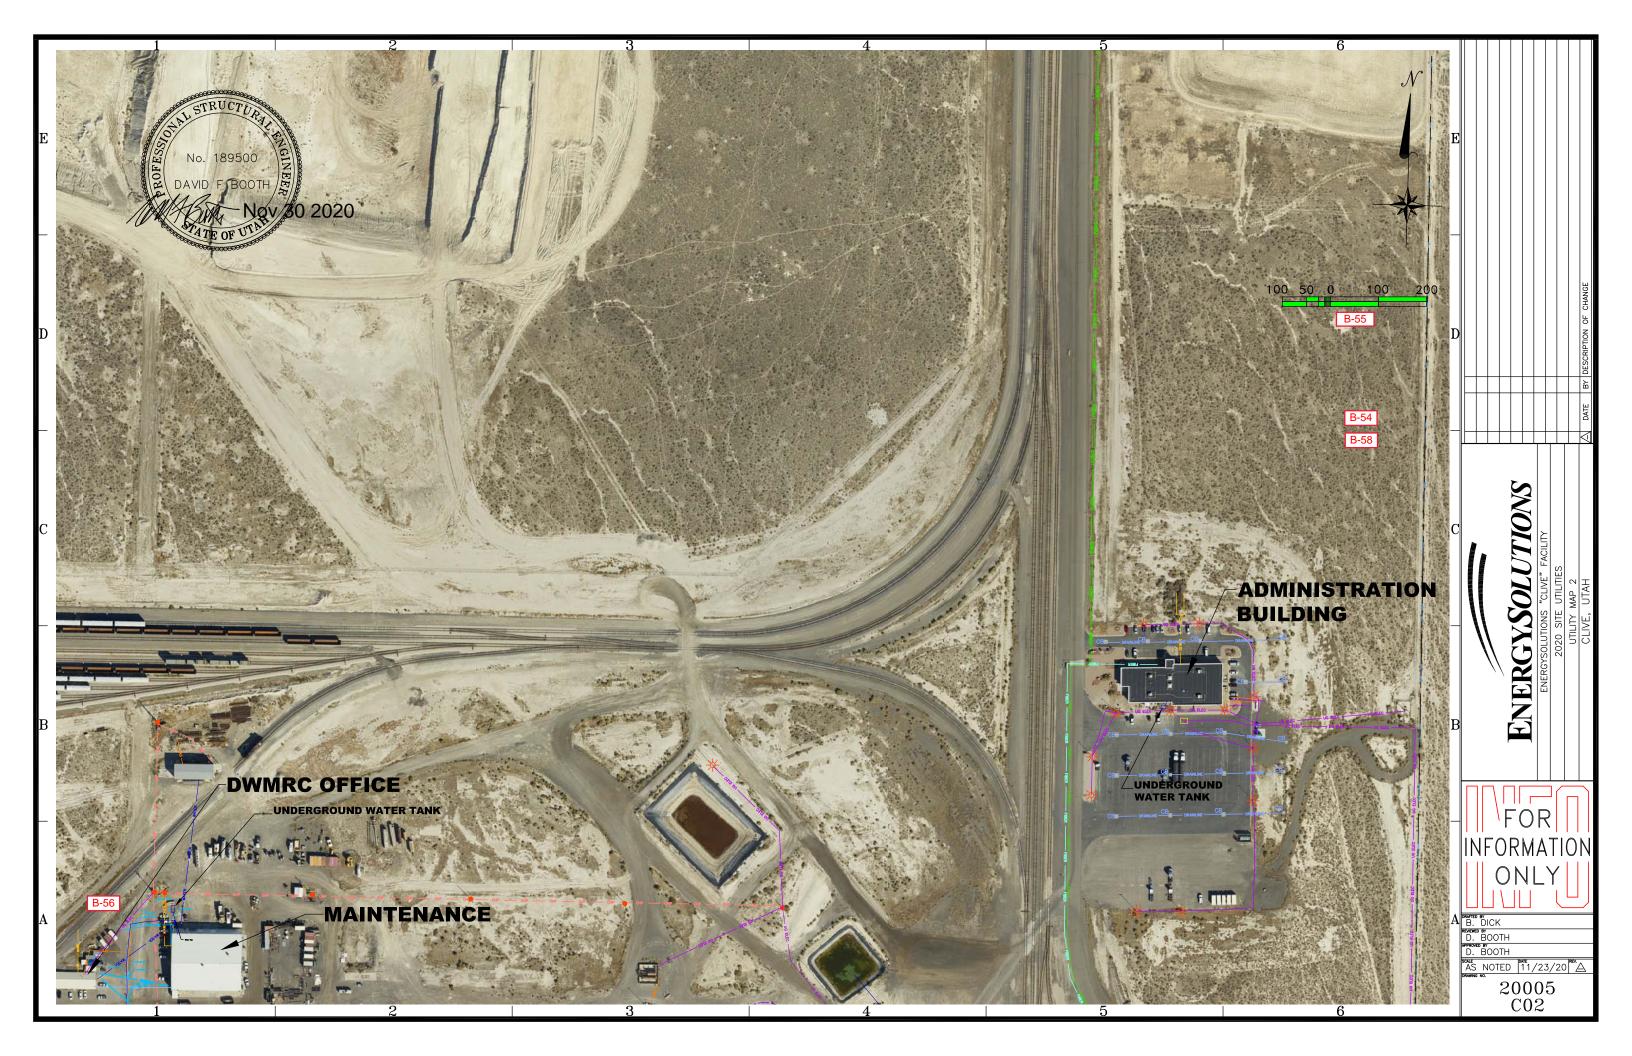

# ■ B-54

This sheet lacks a Legend to provide clarification of the representation of the linework on this sheet.

# **B-55**

The scale appears to be green. Please revise scale or provide clarification as to the significance of having the scale in this format.

## **B-56**

Font is very small and illegible for many of the callouts and text within linework. Please revise sheet to a consistent format scale so text is clear and legible.

## ■ **B-5**7

Please identify this object.

#### ■ B-58

Please provide the timeframe for when these aerial images were taken to provide insight to the timeline of construction of the utilities at the facility.