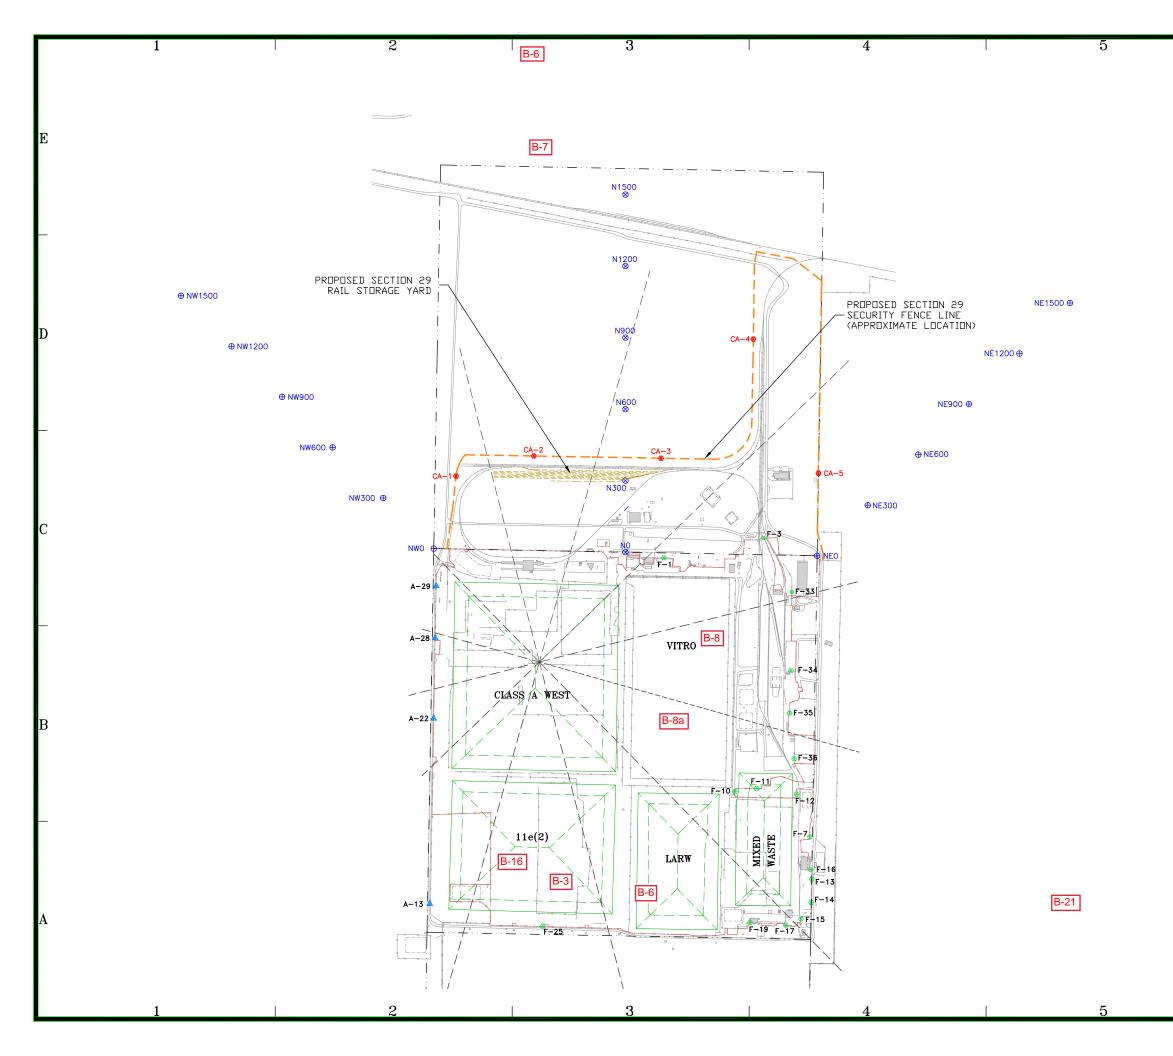

#### Appendix B: Federal Cell Facility Engineering Drawings

Each of the below RFI numbers coincide with the number reflected on the Engineering Drawing Attachments 1 and 2.

#### ■ B-3

The drawing exhibits the 11e.(2) embankment design layout as one monolithic embankment. Please revise sheet to accurately depict the proposed embankment layout.

## ■ **B-4**

There is a lack of detail with the existing instrumentation in both the text and in the plans. Model, functionality, installation date, location (coordinates), minimum instrumentation parameters, etc. should be abundantly clear to the reader. A summary of instrumentation should be provided within the text or the plans for clarity. Please provide a summary that elaborates on these instruments' specifics, including notes on relative drawings.

#### **B-5**

A groundwater monitoring well to the Southeast corner (above GW-136) is not labeled correctly. Please revise to reflect correct labeling.

#### ■ **B-6**

Green highlighting is noticeable on this sheet. If this coloring has significance, provide notes elaborating. Otherwise, please revise the sheet to remove green highlighting.

#### ■ **B-7**

Section lines are not blue as shown in Legend. Please revise sheet to be consistent with Legend.

These lines are not depicted in Legend nor Notes. Please revise sheet to elaborate on the significance of these lines.

a. This line specifically appears to be different than the others (assuming this line is the same as the others).

# • B-9

Please revise sheet to indicate the correct orientation of the North arrow.

# ■ B-10

GW-38R, GW-37, GW-36 are not shown on the plan. Please ensure groundwater monitoring wells are displayed or provide a justification on this sheet indicating reasoning for excluding these wells from the plan.

# ■ **B-11**

Please provide details on the structure "OUTFALL DISPERSION DITCH" noted in the southwestern corner of the Federal Cell. Include the function and the minimum dimensions.

# ■ B-12

Crest length of 685.1' and approx. slope depicted in cross section B of sheet 14004-C02 is not delineated on this plan.

# ■ B-13

Please elaborate with background information on "Clive Monument" or provide text language that gives clarity. It is unclear as to the datum used to establish this monument as a control point.

# **B-14**

Does the calculated volume include the cover system and/or the clay liner? This conflicts with the language in Note (1) of this sheet in that information displayed is related to "CLEAN FILL." Expand to explain and/or breakdown this parameter.

# • B-15

It does not appear that the section line delineates the western side of the cell. Please revise the sheet to indicate the accurate section line and review all plans to ensure Property Lines and Section Lines are consistent with Sheet 18008-U04.