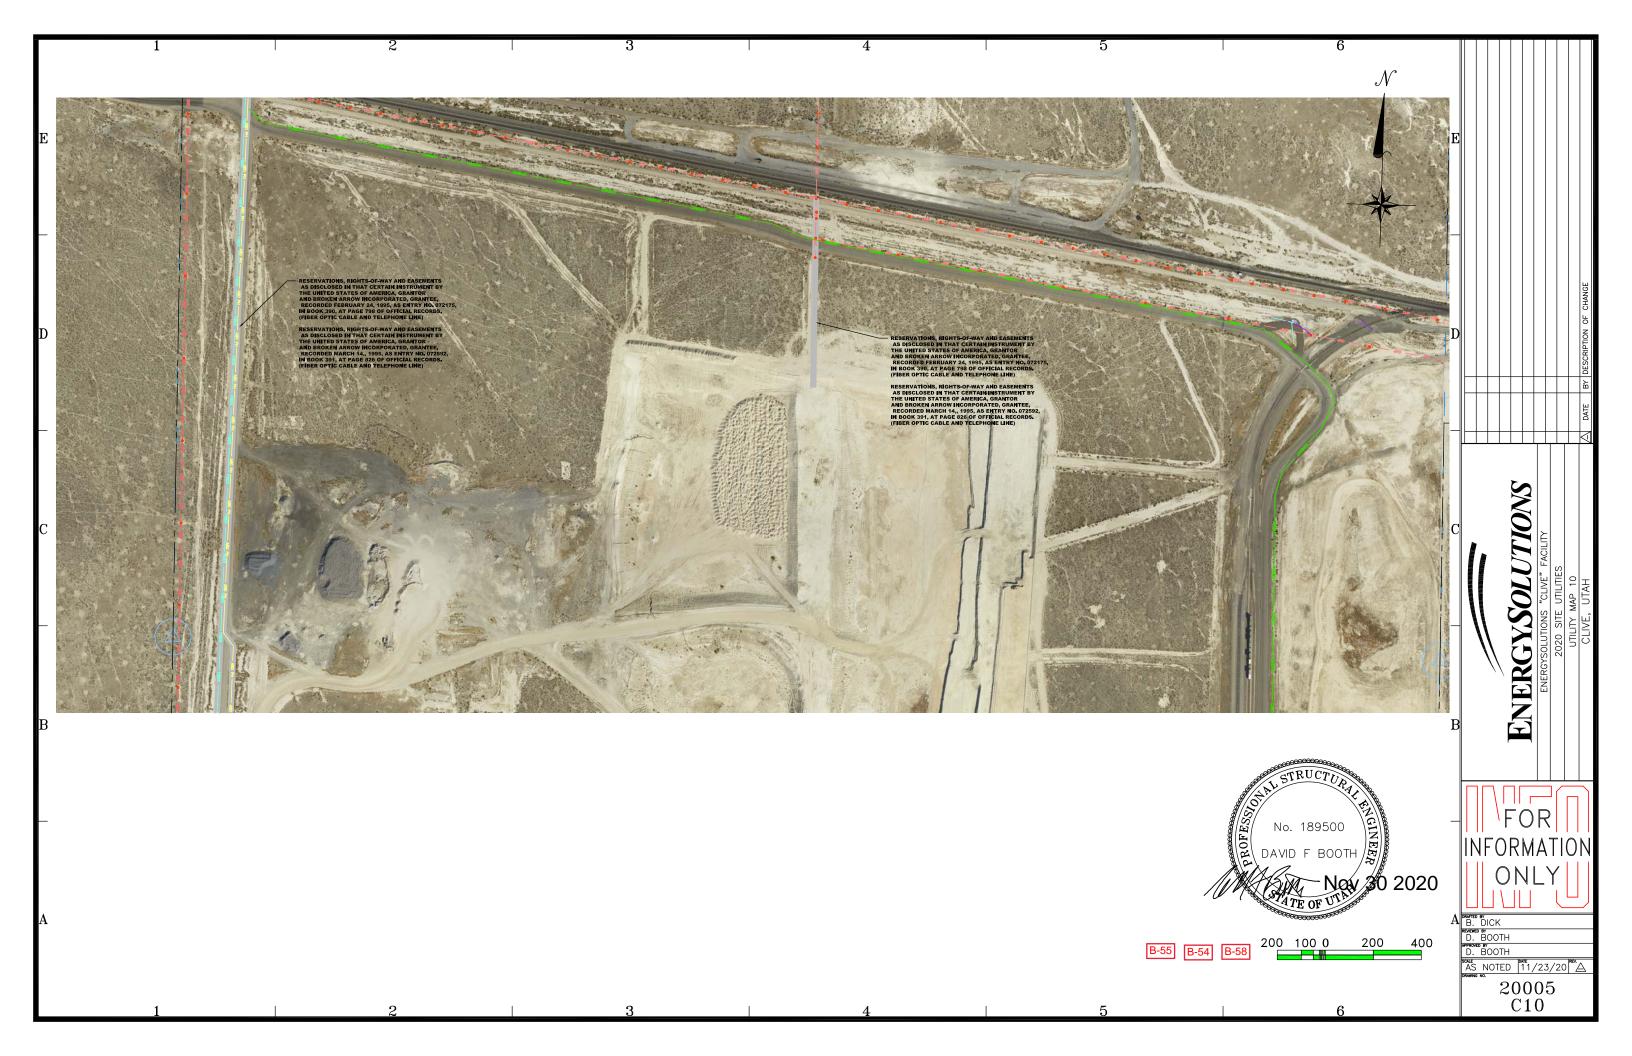

# **B-55**

The scale appears to be green. Please revise scale or provide clarification as to the significance of having the scale in this format.

#### ■ B-58

Please provide the timeframe for when these aerial images were taken to provide insight to the timeline of construction of the utilities at the facility.