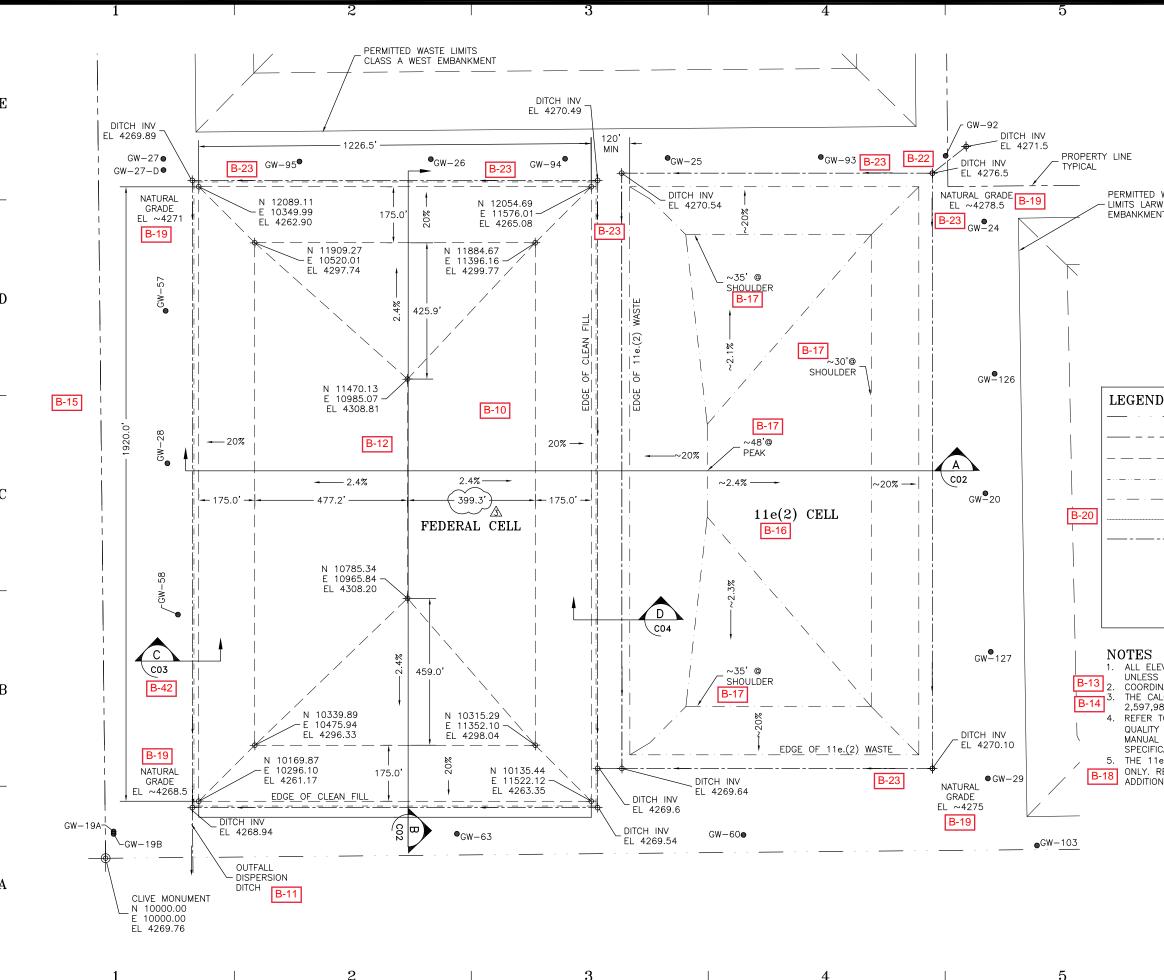

## ■ B-16

Please revise to indicate "11e.(2) CELL" (missing period after 'e').

## ■ **B-17**

Please provide clarity on what these dimensions indicate.

Given the lack of detail of 11e.(2) dimensions and present-day incompleteness of the 11e.(2) embankment, it is understood that Note (5) notifies the reader that more accurate detail can be given in 11e.(2) License Drawings. However, knowledge of the proposed completed construction conditions of the 11e.(2) cell is imperative in the development of the design of the Federal Cell to correlate geometric relations between the proposed Federal Cell and the existing 11e.(2) cell. Please provide accurate dimensions of proposed 11e.(2) final proposed construction dimensions, including accurate depictions of surrounding infrastructure, in tandem with the proposed design of the Federal Cell.

# ■ B-19

The term "NATURAL GRADE" is utilized in the plans. The elevations indicated appear to be elevations of the surrounding area; however, man-made infrastructure exists in these areas such as roads and berms. Please elaborate on the term "NATURAL GRADE."

# ■ B-20

The weight scale of the line for "LINER LIMITS (MINIMUM)" does not appear to be consistent with what is observed on the plan view. Please revise Legend item to be consistent as presented in the plan.

# **B-21**

Please update the sheet with a signature and seal.

# **B-22**

The centerline of the ditch appears to go off to the Northeast corner of the 11e.(2) cell. Please provide details on this anomaly.

# ■ B-23

There appears to be a leader within the "DRAINAGE DITCH CENTERLINE" throughout this entire plan view. Please revise sheet to either remove the leader or explain significance.

# ■ **B-24**

Please provide more detail on the location, purpose, and monitoring device information of B-2. Refer to RFI B-2 as an overarching comment on the lack of detail for specifications on the instrumentation.

# **B-25**

Slopes are assumed to be approximated in other areas of these drawings. Why is this dimension considered to be not approximate? Please review RFI B-18 and consider consistent dimensions precision throughout these drawings.

# ■ B-26

It is assumed that the overall approximated geometry of the Top of Waste correlates to Note (5) of Sheet 14004-C01. Please provide clarity on this sheet (14004-C02) reiterating that statement with consideration of RFI B-18.

# **B-27**

Ditch invert measures to be a high point in between the Northeast corner invert and Southeastern corner invert. Please clarify or revise the dimensions with consideration of RFI B-18.