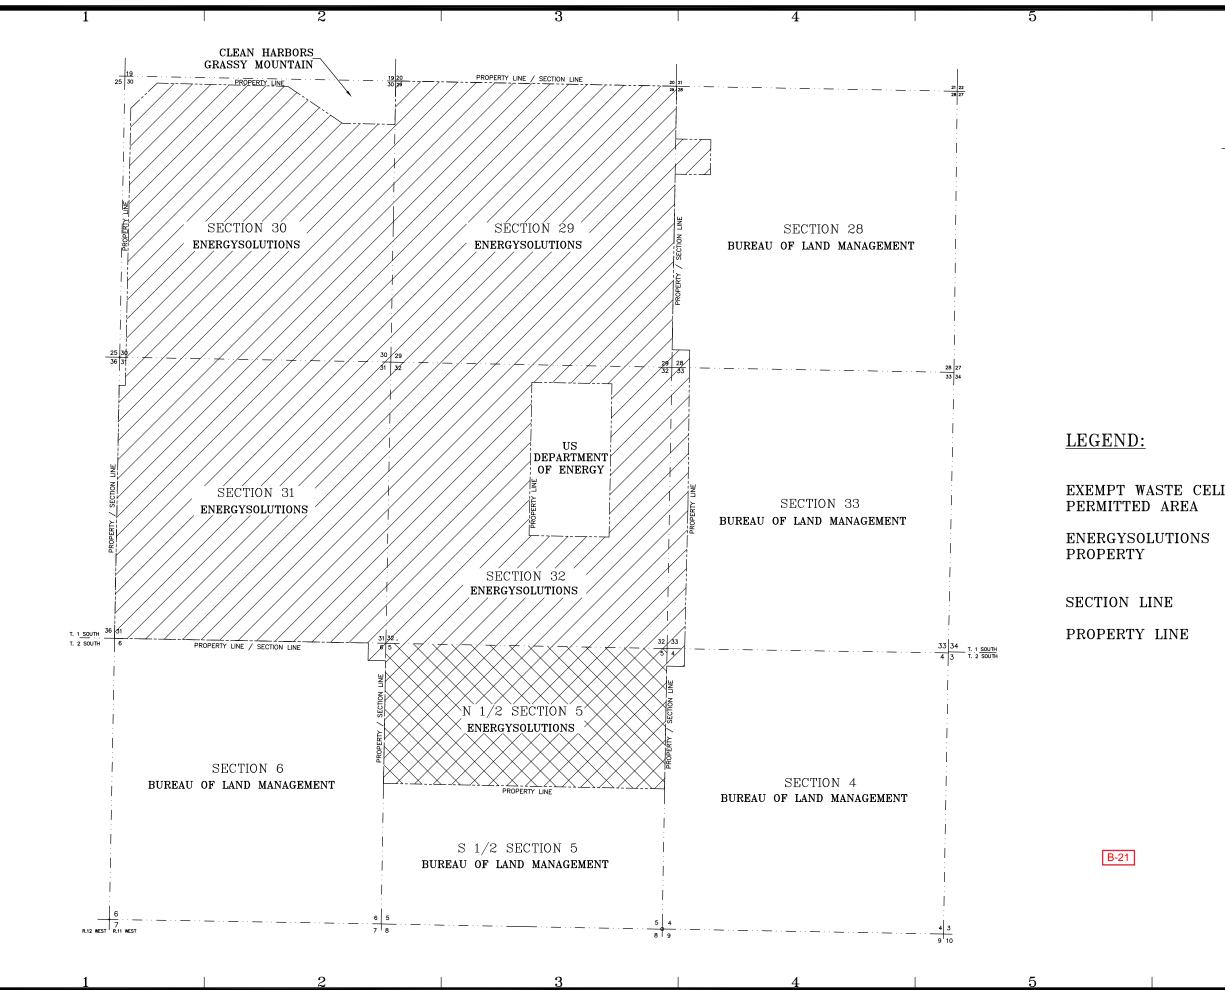

# • B-15

It does not appear that the section line delineates the western side of the cell. Please revise the sheet to indicate the accurate section line and review all plans to ensure Property Lines and Section Lines are consistent with Sheet 18008-U04.

# **B-21**

Please update the sheet with a signature and seal.

| WASTE<br>WINT                                                                                                                                         | E<br>D |                                              |            | 6/22/21 DFB FOR LICENSE APPLICATION - CORRECTED DIMENSION<br>2/19/21 DFB FOR LICENSE APPLICATION - TEXT REVISIONS | 2/12/21 DFB FOR LICENSE APPLICATIONREVISED WASTE LIMITS |            |
|-------------------------------------------------------------------------------------------------------------------------------------------------------|--------|----------------------------------------------|------------|-------------------------------------------------------------------------------------------------------------------|---------------------------------------------------------|------------|
| D                                                                                                                                                     |        |                                              |            | 2<br>6<br>2<br>2                                                                                                  |                                                         | `<br>S     |
| SECTION LINE<br>PROPERTY LINE                                                                                                                         |        |                                              |            |                                                                                                                   |                                                         |            |
| FEDERAL CELL FILL BREAKLINES                                                                                                                          |        |                                              | S          |                                                                                                                   |                                                         |            |
| — — FEDERAL CELL CLAY LINER LIMITS<br>— — — 11e.(2) CELL WASTE BREAKLINES                                                                             | C      |                                              | <u>O</u>   |                                                                                                                   | V ICA                                                   |            |
| LINER LIMITS (MINIMUM)                                                                                                                                |        | Ì                                            |            |                                                                                                                   |                                                         | 5          |
| DRAINAGE DITCH CENTERLINE                                                                                                                             |        | andana a                                     | SNOILUIONS | FACILITY                                                                                                          | WASTE CELL                                              | UTAH       |
| 150 0 150 300                                                                                                                                         | _      |                                              | Ś          | FA                                                                                                                | RAL WAS                                                 | CLIVE, I   |
|                                                                                                                                                       |        | Ń                                            |            | CI                                                                                                                | FEDERAL W                                               | 0          |
|                                                                                                                                                       |        |                                              | ER         |                                                                                                                   | MRANK                                                   |            |
| LEVATIONS SHOWN ARE FOR TOP OF CLEAN FILL<br>S OTHERWISE NOTED.<br>INATES ARE BASED ON THE CLIVE MONUMENT.<br>ALCULATED VOLUME OF THE FEDERAL CELL IS | в      |                                              | Z          |                                                                                                                   |                                                         | ,          |
| 980 YD <sup>3</sup> .<br>TO THE LLRW AND 11e.(2) CONSTRUCTION<br>Y ASSURANCE/QUALITY CONTROL (CQA/QC)                                                 |        |                                              |            |                                                                                                                   |                                                         |            |
| L FOR MATERIAL AND CONSTRUCTION<br>ICATIONS.<br>1e.(2) EMBANKMENT IS SHOWN FOR REFERENCE                                                              |        |                                              |            |                                                                                                                   |                                                         |            |
| REFER TO 11e.(2) LICENSE DRAWINGS FOR<br>DNAL DESIGN DETAIL.                                                                                          | _      |                                              |            |                                                                                                                   |                                                         |            |
|                                                                                                                                                       |        |                                              |            |                                                                                                                   |                                                         |            |
|                                                                                                                                                       |        |                                              |            |                                                                                                                   |                                                         |            |
|                                                                                                                                                       | A      | DRWFTED BY<br>D. BO                          | OTH        |                                                                                                                   |                                                         |            |
| B-21                                                                                                                                                  |        | REVIEWED BY<br>T. OR<br>NPPROVED BY<br>D. BO | ОТН        |                                                                                                                   |                                                         |            |
|                                                                                                                                                       |        | scale<br>AS NC<br>drawing no.                |            | /08/<br>በ/                                                                                                        |                                                         | <u>`</u> & |
| e e                                                                                                                                                   |        |                                              | 140<br>C0  | υ4<br>1                                                                                                           |                                                         |            |