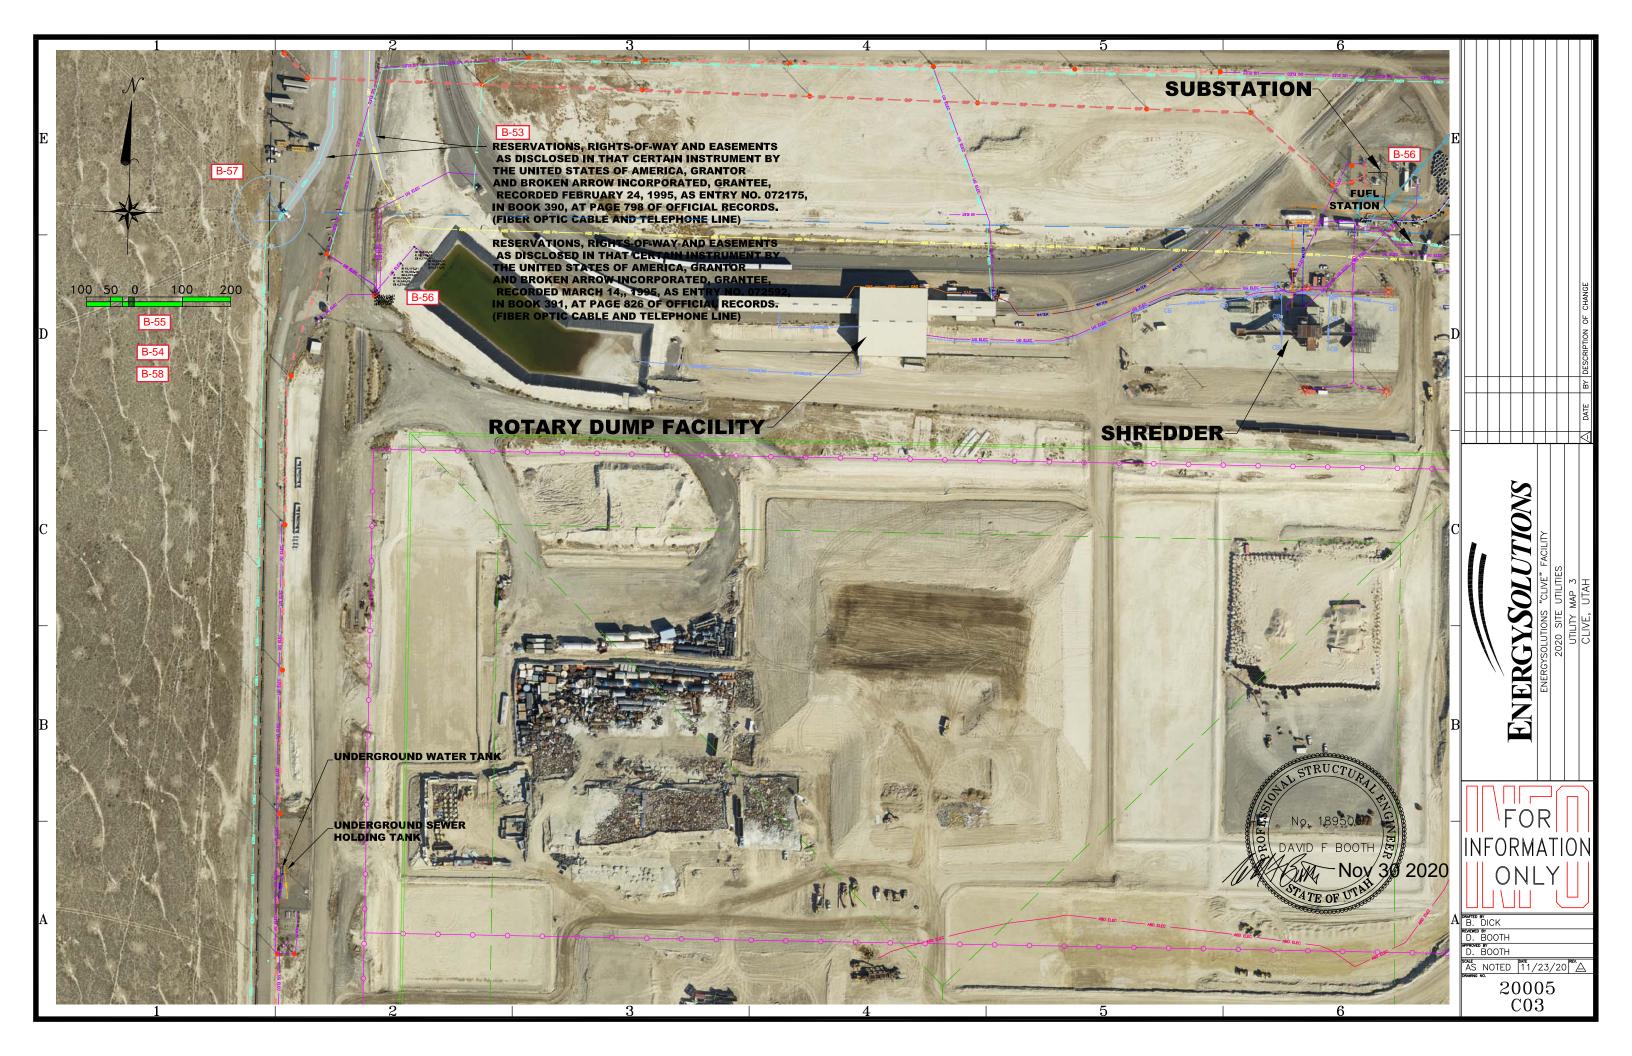

# ■ B-54

This sheet lacks a Legend to provide clarification of the representation of the linework on this sheet.