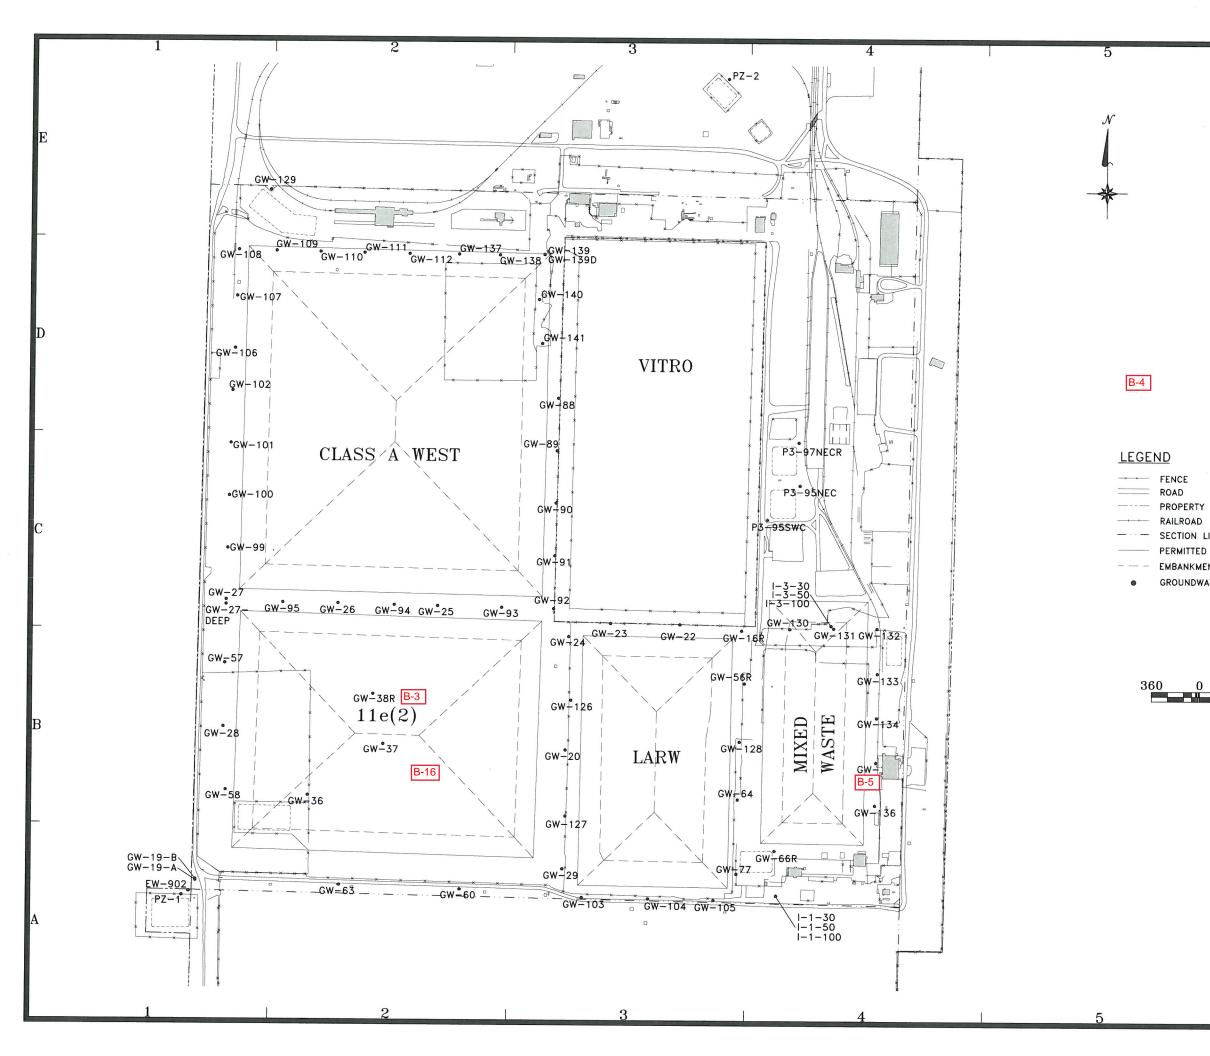

#### Appendix B: Federal Cell Facility Engineering Drawings

Each of the below RFI numbers coincide with the number reflected on the Engineering Drawing Attachments 1 and 2.

#### ■ B-3

The drawing exhibits the 11e.(2) embankment design layout as one monolithic embankment. Please revise sheet to accurately depict the proposed embankment layout.

## ■ **B-4**

There is a lack of detail with the existing instrumentation in both the text and in the plans. Model, functionality, installation date, location (coordinates), minimum instrumentation parameters, etc. should be abundantly clear to the reader. A summary of instrumentation should be provided within the text or the plans for clarity. Please provide a summary that elaborates on these instruments' specifics, including notes on relative drawings.

#### **B-5**

A groundwater monitoring well to the Southeast corner (above GW-136) is not labeled correctly. Please revise to reflect correct labeling.

# ■ B-10

GW-38R, GW-37, GW-36 are not shown on the plan. Please ensure groundwater monitoring wells are displayed or provide a justification on this sheet indicating reasoning for excluding these wells from the plan.

## ■ B-16

Please revise to indicate "11e.(2) CELL" (missing period after 'e').