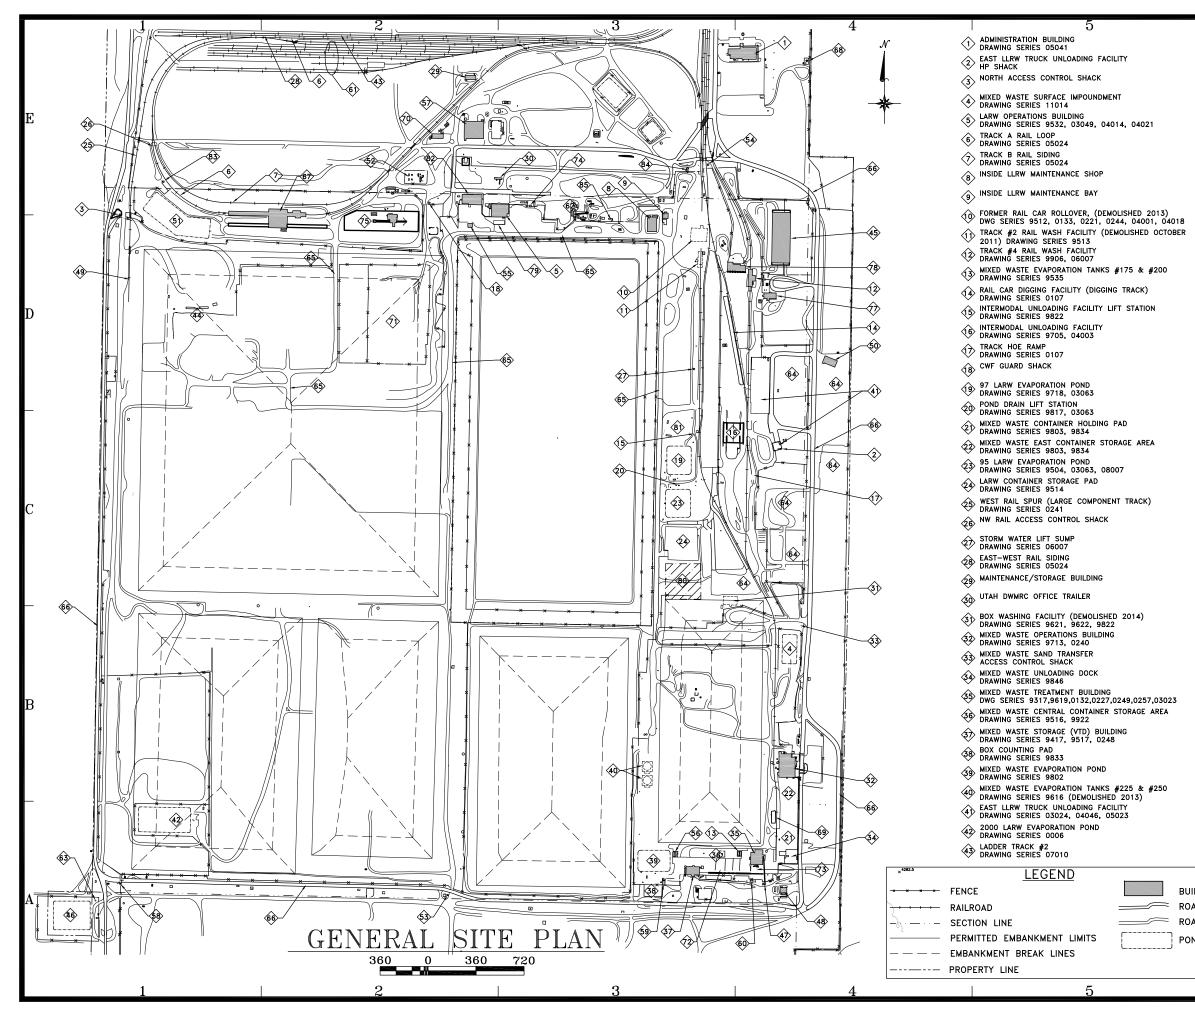

#### Appendix B: Federal Cell Facility Engineering Drawings

Each of the below RFI numbers coincide with the number reflected on the Engineering Drawing Attachments 1 and 2.

#### ■ B-3

The drawing exhibits the 11e.(2) embankment design layout as one monolithic embankment. Please revise sheet to accurately depict the proposed embankment layout.

## ■ **B-4**

There is a lack of detail with the existing instrumentation in both the text and in the plans. Model, functionality, installation date, location (coordinates), minimum instrumentation parameters, etc. should be abundantly clear to the reader. A summary of instrumentation should be provided within the text or the plans for clarity. Please provide a summary that elaborates on these instruments' specifics, including notes on relative drawings.

#### **B-5**

A groundwater monitoring well to the Southeast corner (above GW-136) is not labeled correctly. Please revise to reflect correct labeling.

#### ■ **B-6**

Green highlighting is noticeable on this sheet. If this coloring has significance, provide notes elaborating. Otherwise, please revise the sheet to remove green highlighting.

#### ■ **B-7**

Section lines are not blue as shown in Legend. Please revise sheet to be consistent with Legend.

These lines are not depicted in Legend nor Notes. Please revise sheet to elaborate on the significance of these lines.

# • B-9

Please revise sheet to indicate the correct orientation of the North arrow.

# ■ B-10

GW-38R, GW-37, GW-36 are not shown on the plan. Please ensure groundwater monitoring wells are displayed or provide a justification on this sheet indicating reasoning for excluding these wells from the plan.

# ■ **B-11**

Please provide details on the structure "OUTFALL DISPERSION DITCH" noted in the southwestern corner of the Federal Cell. Include the function and the minimum dimensions.

# ■ B-12

Crest length of 685.1' and approx. slope depicted in cross section B of sheet 14004-C02 is not delineated on this plan.

# ■ B-13

Please elaborate with background information on "Clive Monument" or provide text language that gives clarity. It is unclear as to the datum used to establish this monument as a control point.

# **B-14**

Does the calculated volume include the cover system and/or the clay liner? This conflicts with the language in Note (1) of this sheet in that information displayed is related to "CLEAN FILL." Expand to explain and/or breakdown this parameter.

# • B-15

It does not appear that the section line delineates the western side of the cell. Please revise the sheet to indicate the accurate section line and review all plans to ensure Property Lines and Section Lines are consistent with Sheet 18008-U04.