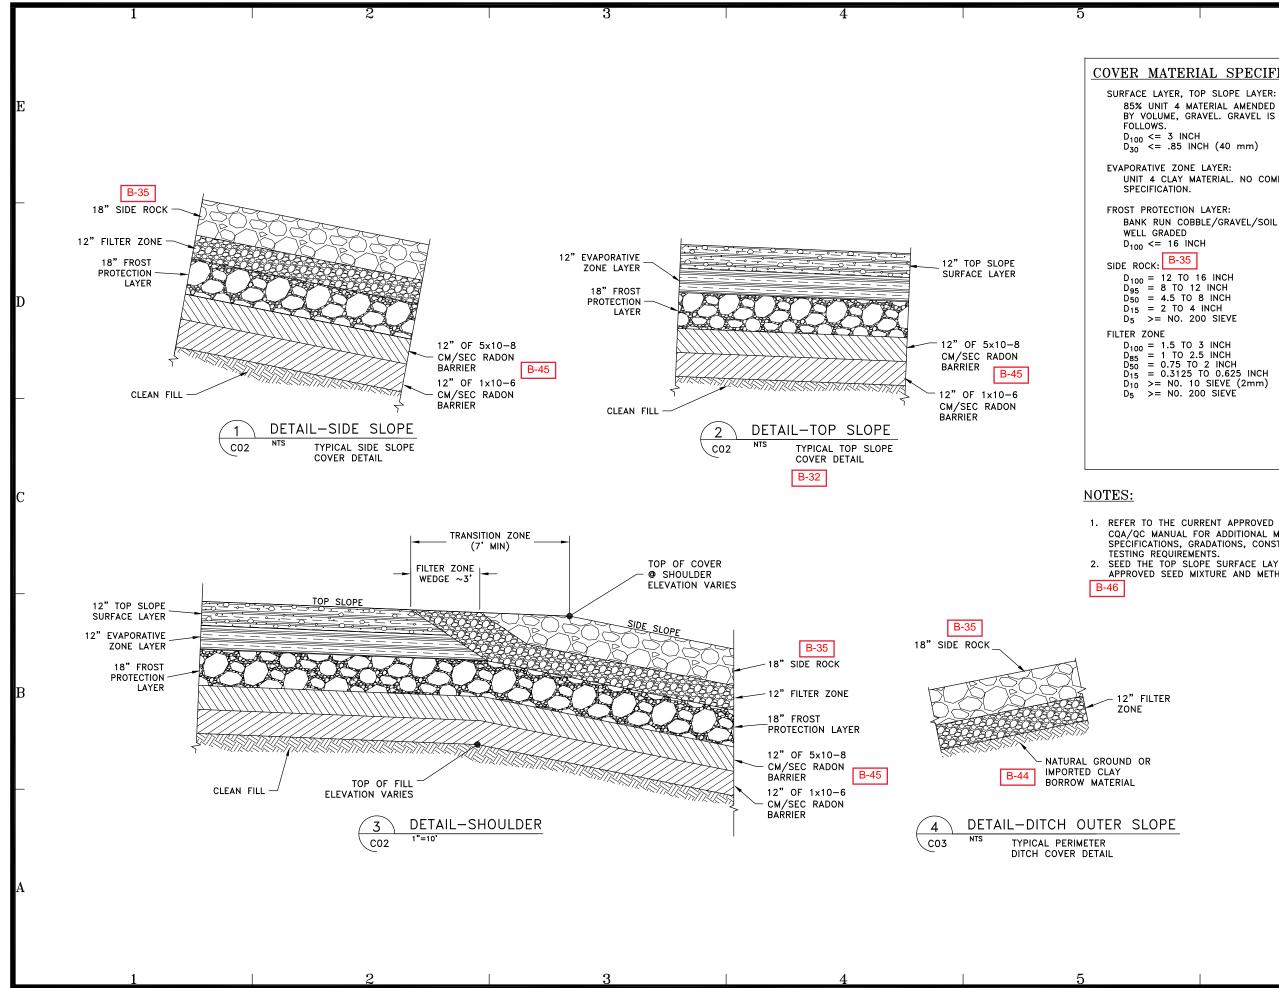

#### **B-32**

It is unclear if Detail 2 on Sheet 14004-C05 also indicates the Cover Detail that will be implemented along the alignment of the CREST. Please callout Detail 2 at the crest (where and if applicable) and revise the title of Detail 2 or create a detail similarly to Detail 2 indicating the cover design and tie-ins.

## ■ **B-35**

Please revise to maintain consistency with nomenclature utilized throughout Application. Application text refers to "SIDE ROCK" as "side-slope riprap" and Appendix M utilizes "Side Rock." This is particularly inconsistent when it comes to Detail 4 on this sheet where, technically, this is no longer part of the Side-Slope.

# **B-44**

No cross-section nor detail suggests that the filter zone will rest on the "natural ground." Criteria should be established for subgrade material upon which cover material shall be placed atop. Please review RFI B-34.

## • **B-45**

The "-8" and "-6" within these leaders should be an exponent.

## ■ **B-46**

Note (2) can potentially leave ambiguity to the seeding methodology. If Energy*Solutions* proposes seeding within the plan set, please provide additional information on "approved seed mixture and method" or reference where the reader may locate this information.

#### COVER MATERIAL SPECIFICATIONS

85% UNIT 4 MATERIAL AMENDED WITH 15% (±3%), BY VOLUME, GRAVEL. GRAVEL IS SPECIFIED AS

6

- UNIT 4 CLAY MATERIAL. NO COMPACTION
- BANK RUN COBBLE/GRAVEL/SOIL MATERIAL.
- $D_{10} >= N0. 10 \text{ SIEVE (2mm)}$

 REFER TO THE CURRENT APPROVED LLRW & 11e.(2) CQA/QC MANUAL FOR ADDITIONAL MATERIAL SPECIFICATIONS, GRADATIONS, CONSTRUCTION AND 2. SEED THE TOP SLOPE SURFACE LAYER WITH AN APPROVED SEED MIXTURE AND METHOD.