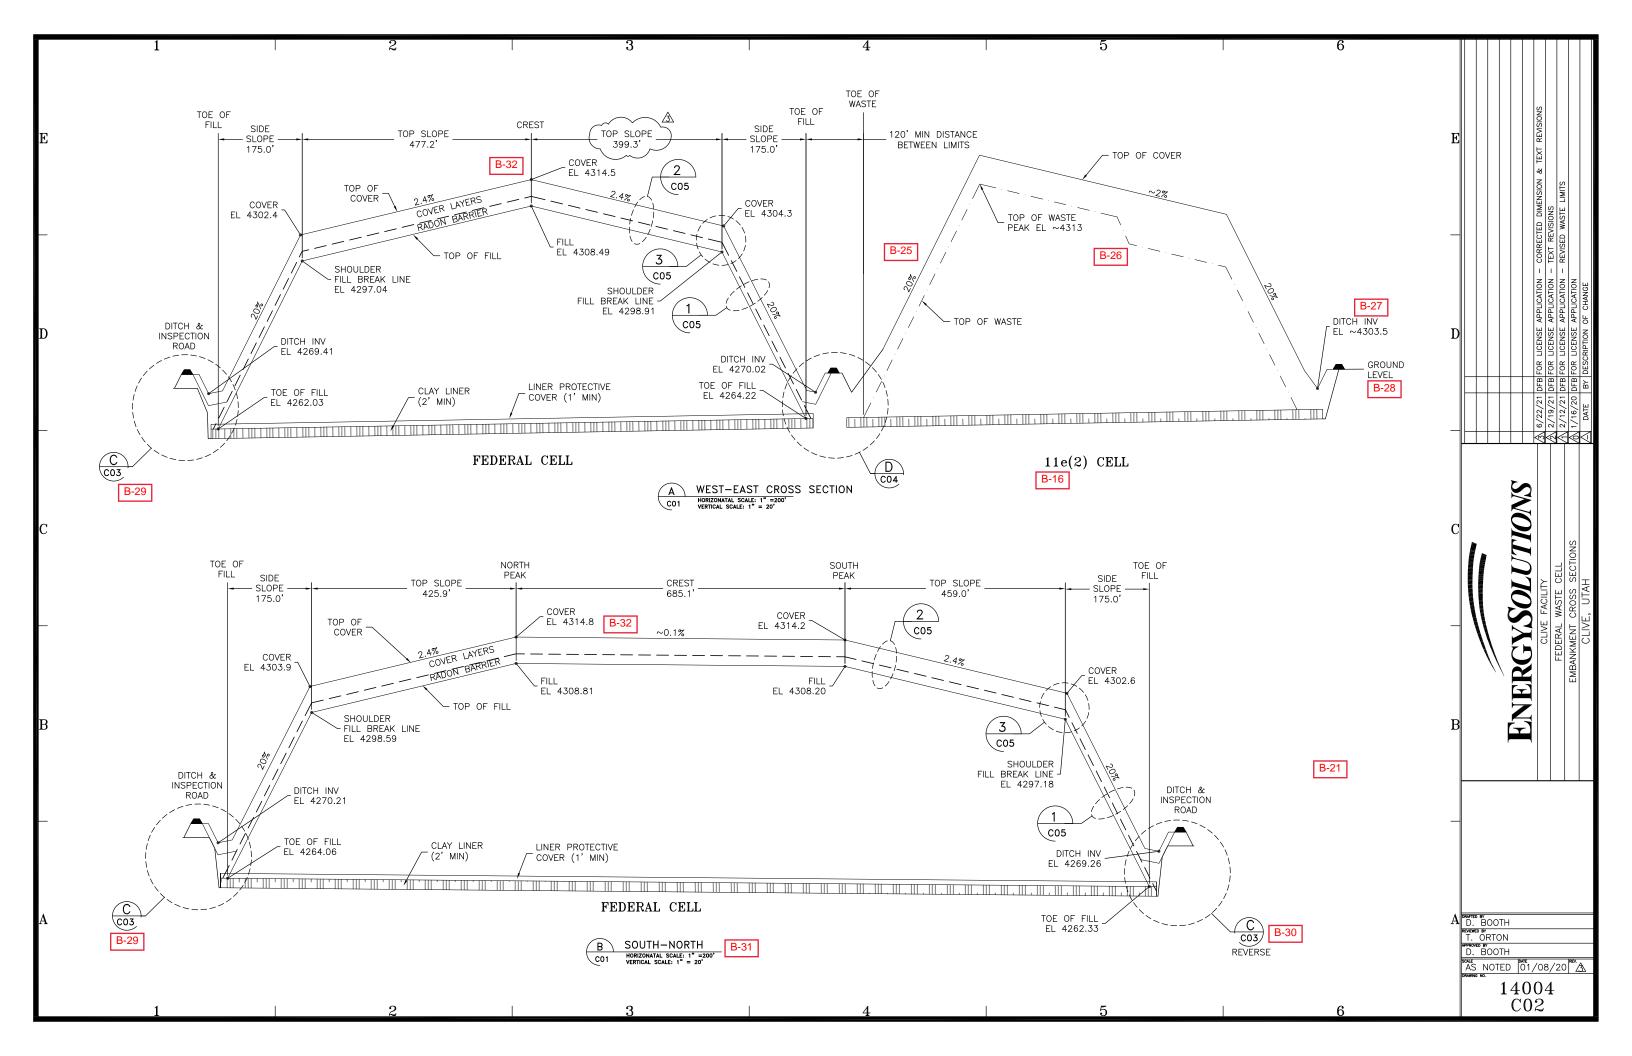

# ■ B-12

Crest length of 685.1' and approx. slope depicted in cross section B of sheet 14004-C02 is not delineated on this plan.

# **B-25**

Slopes are assumed to be approximated in other areas of these drawings. Why is this dimension considered to be not approximate? Please review RFI B-18 and consider consistent dimensions precision throughout these drawings.

# ■ B-26

It is assumed that the overall approximated geometry of the Top of Waste correlates to Note (5) of Sheet 14004-C01. Please provide clarity on this sheet (14004-C02) reiterating that statement with consideration of RFI B-18.

# **B-27**

Ditch invert measures to be a high point in between the Northeast corner invert and Southeastern corner invert. Please clarify or revise the dimensions with consideration of RFI B-18.

# **B-28**

Leader indicates "GROUND LEVEL" and is inconsistent with the nomenclature used in sheet 14004-C01. Please refer to RFI B-19 and revise to maintain consistent language throughout these drawings.

## **B-29**

Detail callout should indicate "REVERSE" or similar. Please revise.

#### **B-30**

Detail callout is not "REVERSE" orientation as indicated in Sheet 14004-C03. Please revise.

#### ■ **B-31**

Section view indicates North is to the left and South is to the right. Please revise title of section or reorient the section and associated callouts.

#### **B-32**

It is unclear if Detail 2 on Sheet 14004-C05 also indicates the Cover Detail that will be implemented along the alignment of the CREST. Please callout Detail 2 at the crest (where and if applicable) and revise the title of Detail 2 or create a detail similarly to Detail 2 indicating the cover design and tie-ins.