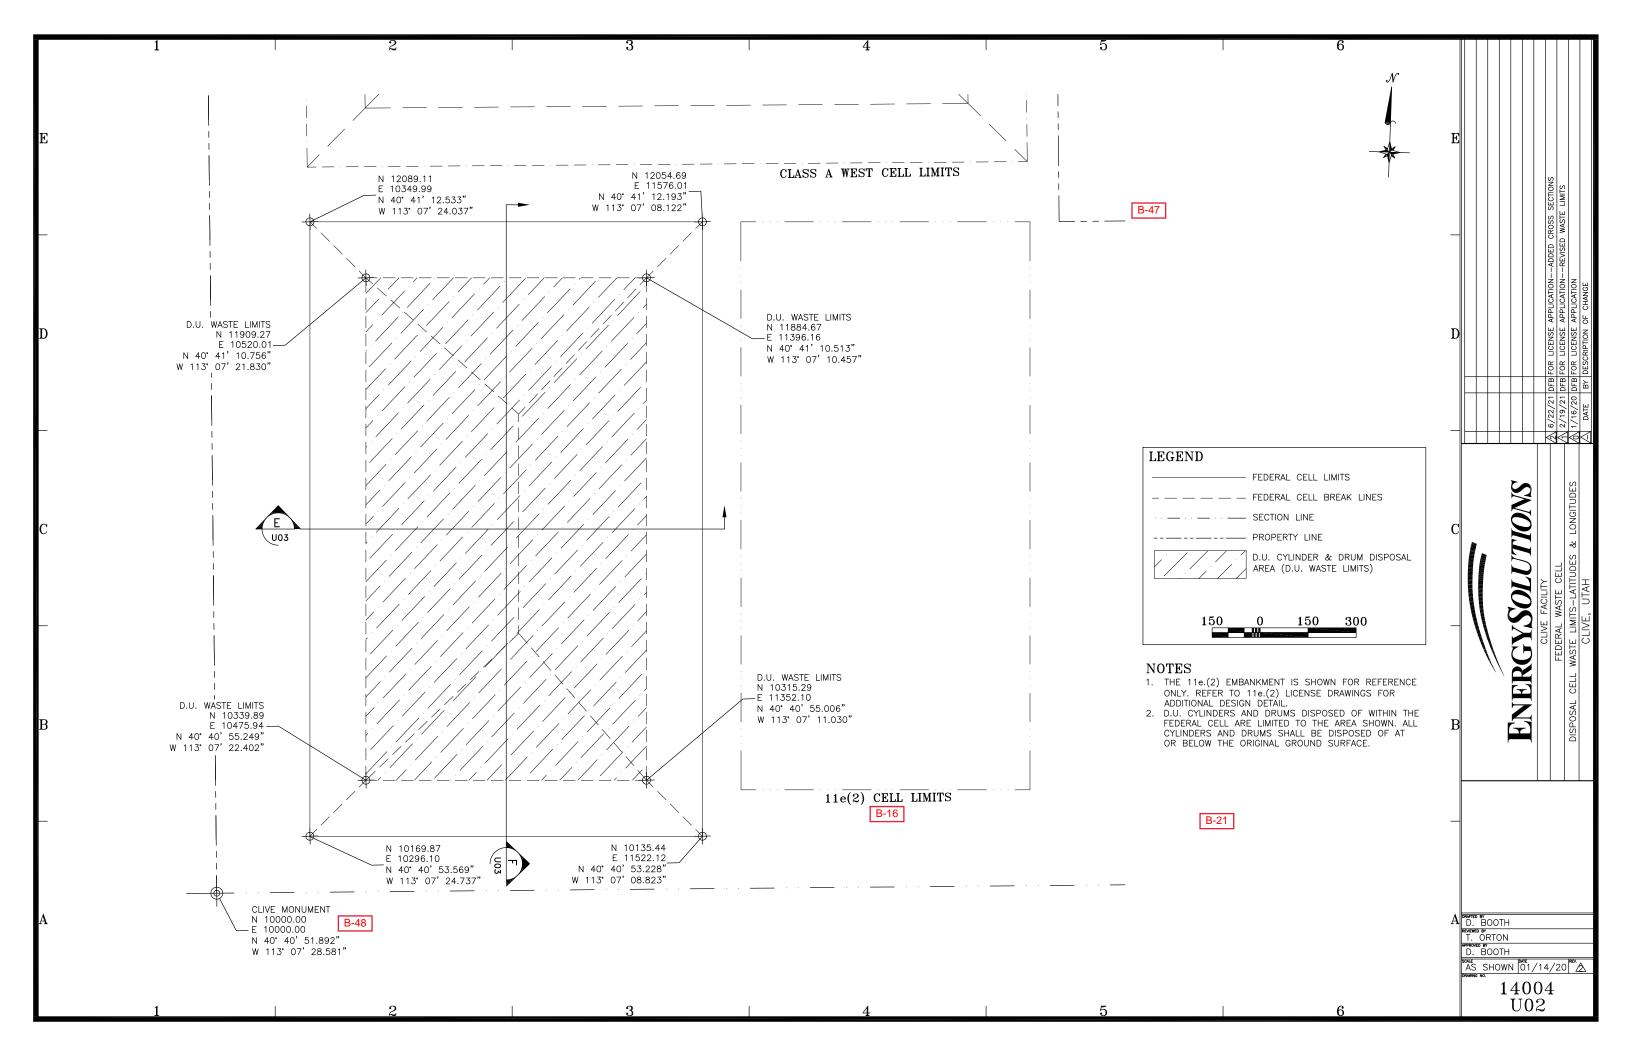

## ■ B-16

Please revise to indicate "11e.(2) CELL" (missing period after 'e').

## ■ **B-46**

Note (2) can potentially leave ambiguity to the seeding methodology. If Energy*Solutions* proposes seeding within the plan set, please provide additional information on "approved seed mixture and method" or reference where the reader may locate this information.

6

NOTES 1. D.U. CYLINDERS AND DRUMS DISPOSED OF WITHIN THE FEDERAL CELL ARE LIMITED TO THE AREA SHOWN. ALL CYLINDERS AND DRUMS SHALL BE DISPOSED OF AT OR BELOW THE ORIGINAL GROUND SURFACE AND UNDERNEATH THE TOP SLOPE.