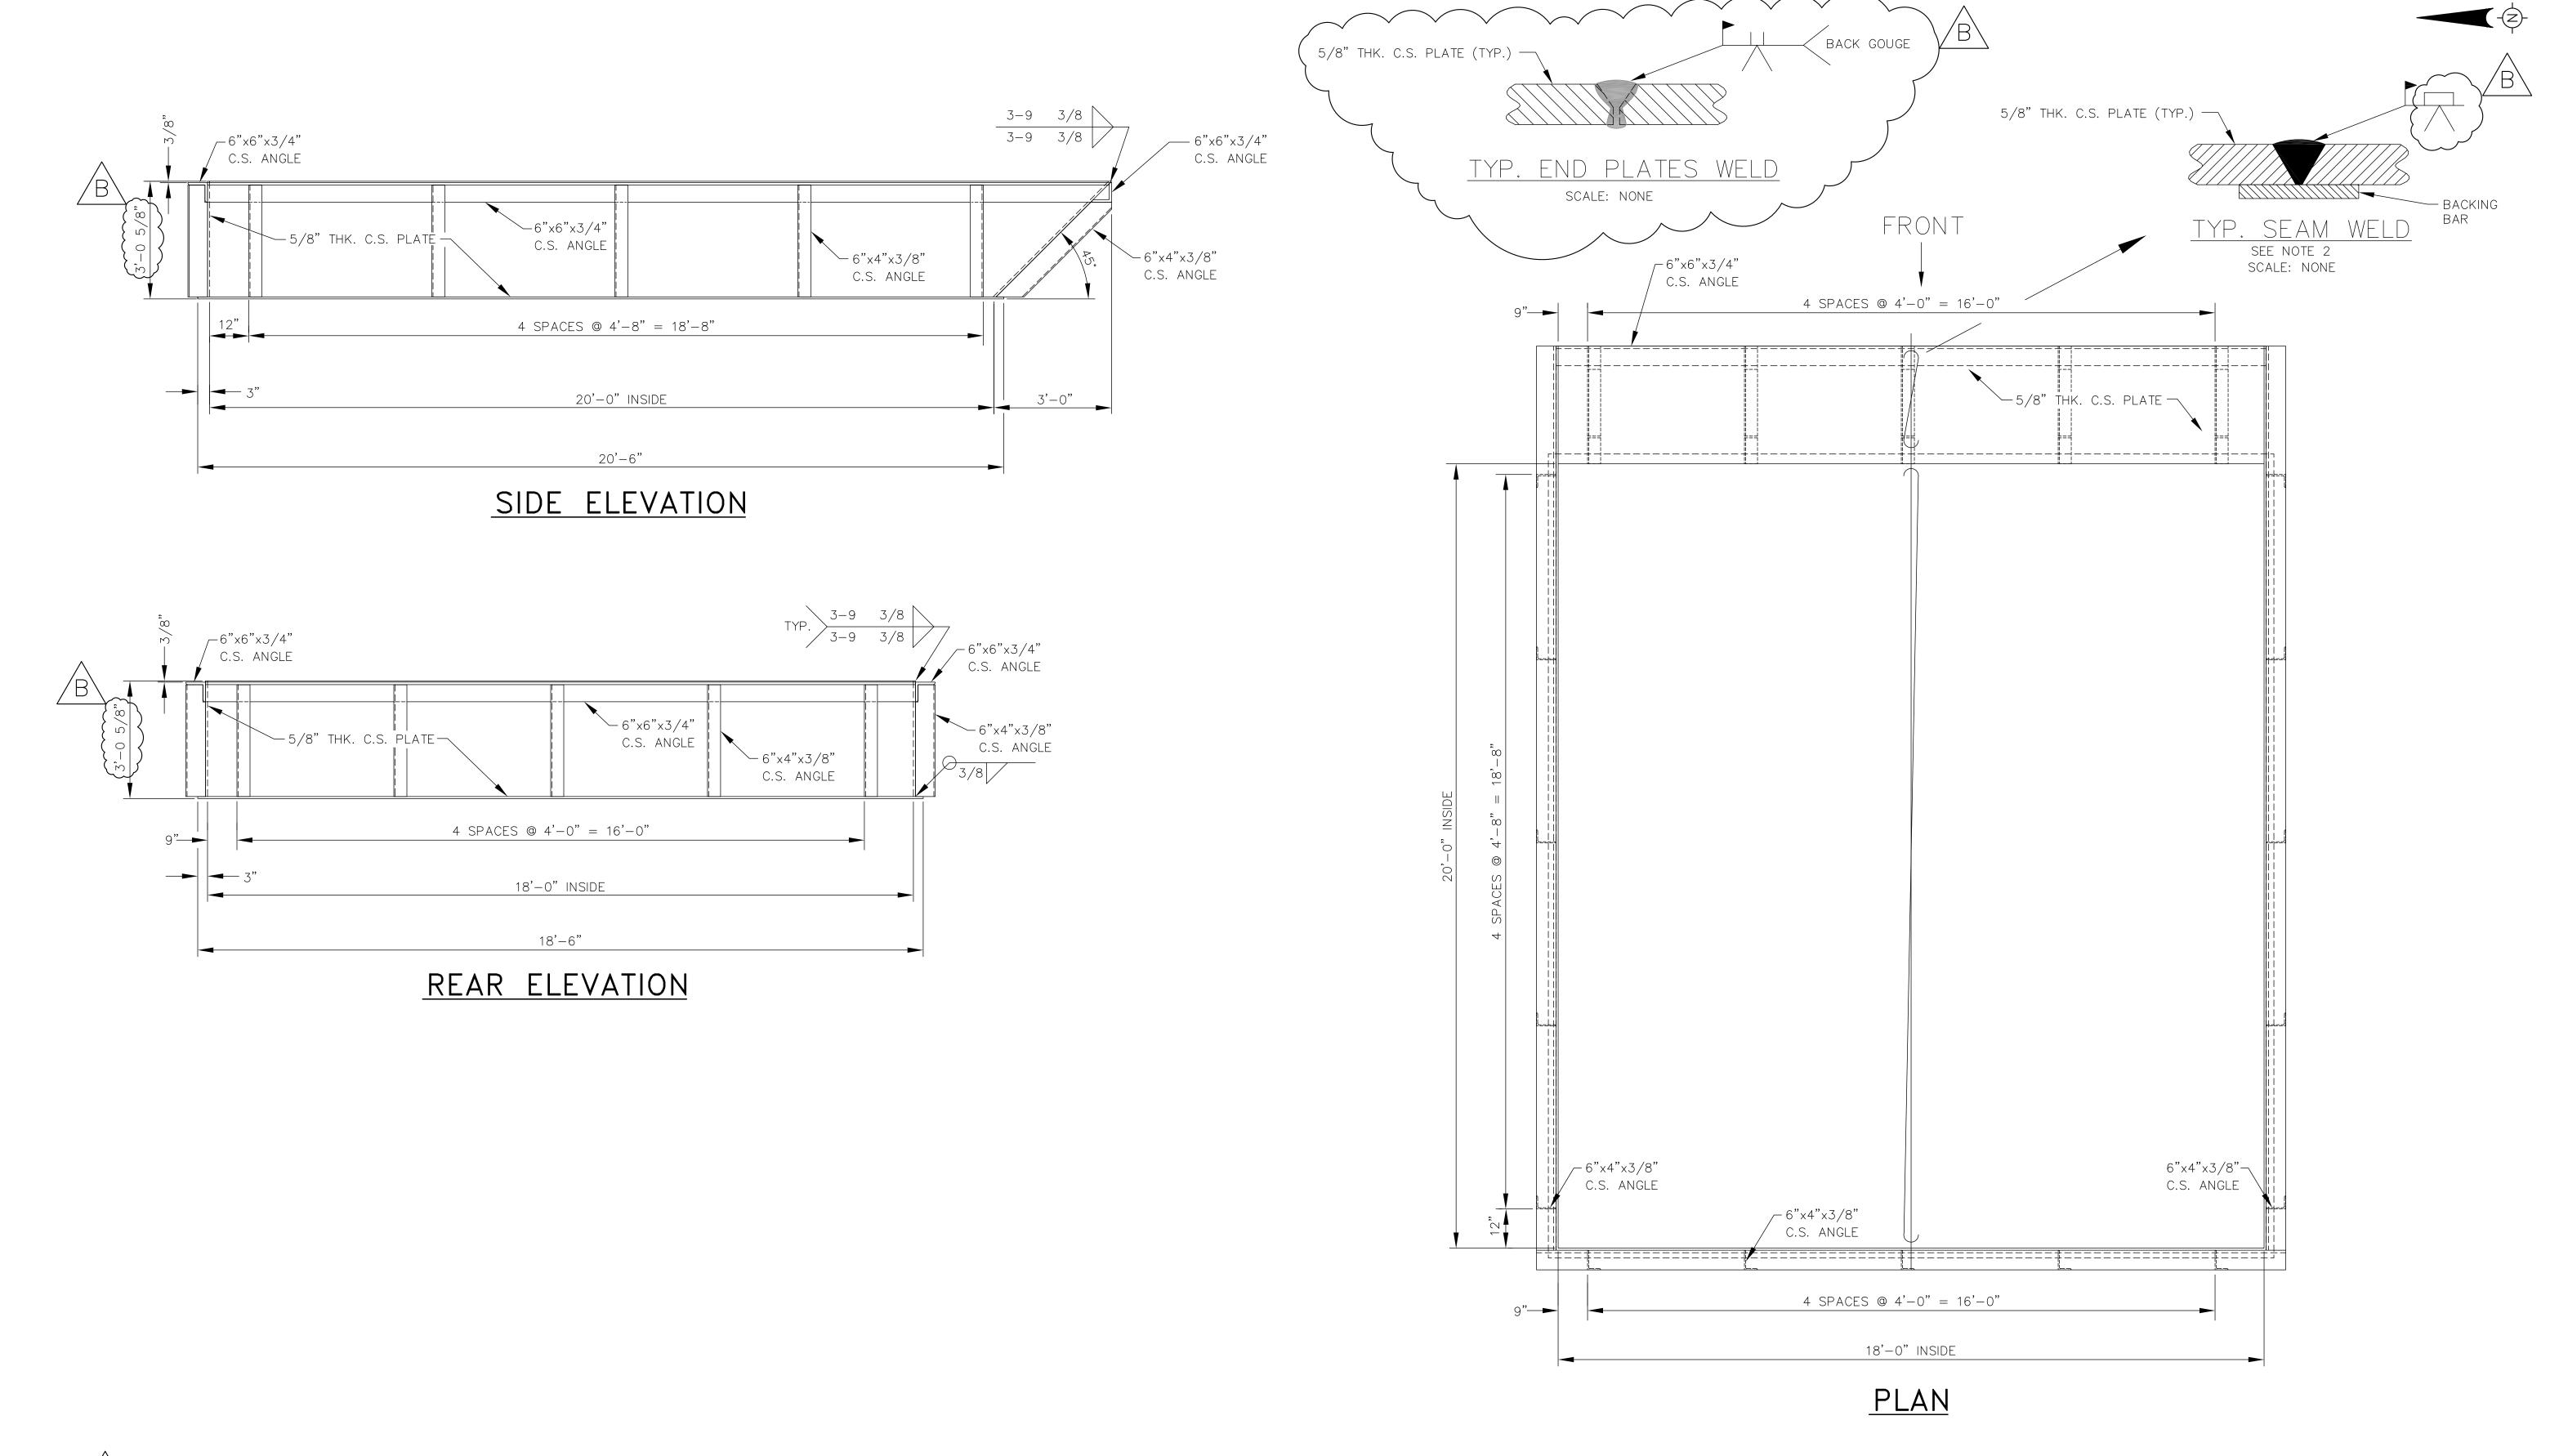

## ATTACHMENT 9 DESIGN DRAWINGS

| <u>Drawing Number</u> | Revision and/or<br>Date | Title                                                               |  |  |  |  |
|-----------------------|-------------------------|---------------------------------------------------------------------|--|--|--|--|
| 43-01-110             | 2                       | Topographic Map                                                     |  |  |  |  |
| 43-02-1-18            | 4                       | Evacuation Routes                                                   |  |  |  |  |
| 43-01-1-J02           | 4/11/1995               | Partial Plan                                                        |  |  |  |  |
| 43-10-2-J05           | 10/26/1993              | Thaw Unit Details                                                   |  |  |  |  |
| 43-10-4-J10           | 10/26/1993              | Thaw Unit Plan & Sections                                           |  |  |  |  |
| 43-53-2-J01           | 6/23/1993               | Unit 535 Rail Tanker Unloading Details                              |  |  |  |  |
| 43-53-4-J07           | 4                       | Unit 535 Rail Tanker Unloading Plan & Sections                      |  |  |  |  |
| 43-10-2-D61           | 6                       | Plan View & Container Grid Unit 106 Sheet 4 of 16                   |  |  |  |  |
| 43-10-2-D61           | 2                       | Elevation Unit 106 Sheet 5 of 16                                    |  |  |  |  |
| 43-10-2-D61           | 6                       | Paving Plan (Subunit 1) Unit 106 Sheet 6 of 16                      |  |  |  |  |
| 43-10-2-D61           | 4                       | Paving Plan (Subunit 2) Unit 106 Sheet 7 of 16                      |  |  |  |  |
| 43-10-2-D61           | 4                       | Paving Plan (Subunit 3) Unit 106 Sheet 8 of 16                      |  |  |  |  |
| 43-10-2-D61           | 4                       | Details Unit 106 Sheet 10 of 16                                     |  |  |  |  |
| 43-10-2-D61           | 3                       | Enclosure Section & Elevations Unit 106 Sheet 11 of 16              |  |  |  |  |
| 43-10-2-D61           | 1                       | Enclosure Containment Area Unit 106 Sheet 12 of 16                  |  |  |  |  |
| 43-60-2-J04           | 10/26/1993              | Truck Wash Tank Foundation Details                                  |  |  |  |  |
| 43-60-4-J08           | 10/26/1993              | Truck Wash Plan & Sections                                          |  |  |  |  |
| CF-000-A-001          | 1                       | Clive Facility Bldg. 106 Containment Building Section & Elevations. |  |  |  |  |
| 64BW-5600-200         | 2/05/2013 Rev. B        | Clean Harbors Mix Tub – Layout & Details (Treatment Container)      |  |  |  |  |
| D-034CL-M-1001        | 11/5/2020               | Unit 106 Sub-Unit 1 - Pallet layout                                 |  |  |  |  |
| D-034CL-M-2000        | 5/6/2021                | Unit 101 Bay G Container Management                                 |  |  |  |  |
| D-034CL-M-2001        | 5/6/2021                | Unit 101 Container Management                                       |  |  |  |  |
| D-034CL-M-101         | 5/19/2021               | Unit 101 Floor Sections and Detail                                  |  |  |  |  |
| D-034CL-M-102         | 5/19/2021               | Unit 102 Floor Sections and Detail                                  |  |  |  |  |
| 43-03-3-D002          | 9/28/2021 Rev. 5        | Unit 33 Equipment Layout Plan                                       |  |  |  |  |

NOTES: B

NOTE:

- 1. ALL EXTERIOR STEEL SURFACES TO BE PRIME PAINTED.
- 2. MIX TUB MAY BE SHIPPED IN TWO PIECES AND FIELD WELDED PER TYP. SEAM WELD AS SHOWN ABOVE.

| В    | ADDED WELD DETAIL, REVISED NOTE 1 & O.A.H | K.M.C. 2/5/13 |        |             | CleanHarbors  BARTOW  THIS DRAWING IS THE PROPERTY OF CLEAN HARBORS BARTOW ANY INFORMATION CONTAINED HEREON MAY NOT BE COPIED OR USED WITHOUT WRITTEN PERMISSION OF OWNER. |         |          |          | CLEAN HARBORS FLORIDA, LLC  170 BARTOW MUNICIPAL AIRPORT  BARTOW, FLORIDA 33830  MIX TUB — LAYOUT & DETAILS |      |
|------|-------------------------------------------|---------------|--------|-------------|----------------------------------------------------------------------------------------------------------------------------------------------------------------------------|---------|----------|----------|-------------------------------------------------------------------------------------------------------------|------|
| А    | PROPOSED                                  | K.M.C.        | 1/2/13 | P.T.W.      | DRAWN                                                                                                                                                                      | CHECKED | SCALE    | DATE     | DRAWING NO.                                                                                                 | REV. |
| REV. | DESCRIPTION                               | DRAWN<br>BY   | DATE   | APPR.<br>BY | K.M.C.                                                                                                                                                                     | P.T.W.  | AS NOTED | 12/11/12 | 64BW-5600-200                                                                                               | В    |