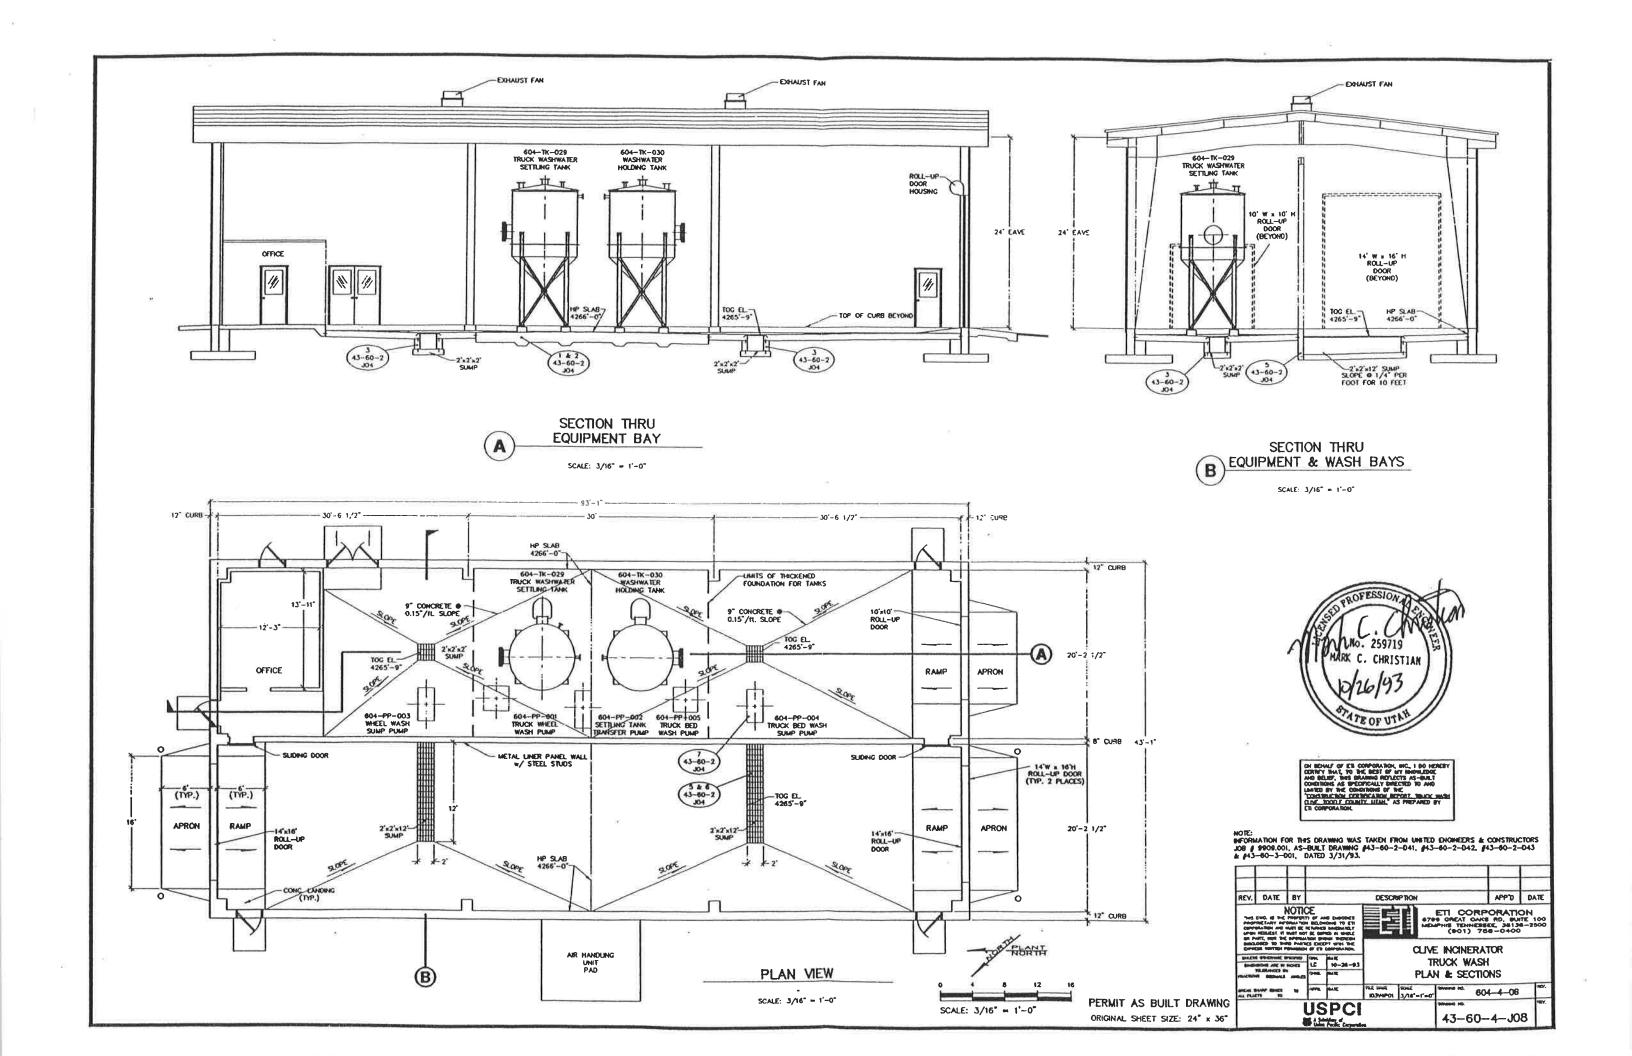

## ATTACHMENT 9 DESIGN DRAWINGS

| <u>Drawing Number</u> | Revision and/or<br>Date | Title                                                               |  |  |  |  |
|-----------------------|-------------------------|---------------------------------------------------------------------|--|--|--|--|
| 43-01-110             | 2                       | Topographic Map                                                     |  |  |  |  |
| 43-02-1-18            | 4                       | Evacuation Routes                                                   |  |  |  |  |
| 43-01-1-J02           | 4/11/1995               | Partial Plan                                                        |  |  |  |  |
| 43-10-2-J05           | 10/26/1993              | Thaw Unit Details                                                   |  |  |  |  |
| 43-10-4-J10           | 10/26/1993              | Thaw Unit Plan & Sections                                           |  |  |  |  |
| 43-53-2-J01           | 6/23/1993               | Unit 535 Rail Tanker Unloading Details                              |  |  |  |  |
| 43-53-4-J07           | 4                       | Unit 535 Rail Tanker Unloading Plan & Sections                      |  |  |  |  |
| 43-10-2-D61           | 6                       | Plan View & Container Grid Unit 106 Sheet 4 of 16                   |  |  |  |  |
| 43-10-2-D61           | 2                       | Elevation Unit 106 Sheet 5 of 16                                    |  |  |  |  |
| 43-10-2-D61           | 6                       | Paving Plan (Subunit 1) Unit 106 Sheet 6 of 16                      |  |  |  |  |
| 43-10-2-D61           | 4                       | Paving Plan (Subunit 2) Unit 106 Sheet 7 of 16                      |  |  |  |  |
| 43-10-2-D61           | 4                       | Paving Plan (Subunit 3) Unit 106 Sheet 8 of 16                      |  |  |  |  |
| 43-10-2-D61           | 4                       | Details Unit 106 Sheet 10 of 16                                     |  |  |  |  |
| 43-10-2-D61           | 3                       | Enclosure Section & Elevations Unit 106 Sheet 11 of 16              |  |  |  |  |
| 43-10-2-D61           | 1                       | Enclosure Containment Area Unit 106 Sheet 12 of 16                  |  |  |  |  |
| 43-60-2-J04           | 10/26/1993              | Truck Wash Tank Foundation Details                                  |  |  |  |  |
| 43-60-4-J08           | 10/26/1993              | Truck Wash Plan & Sections                                          |  |  |  |  |
| CF-000-A-001          | 1                       | Clive Facility Bldg. 106 Containment Building Section & Elevations. |  |  |  |  |
| 64BW-5600-200         | 2/05/2013 Rev. B        | Clean Harbors Mix Tub – Layout & Details (Treatment Container)      |  |  |  |  |
| D-034CL-M-1001        | 11/5/2020               | Unit 106 Sub-Unit 1 - Pallet layout                                 |  |  |  |  |
| D-034CL-M-2000        | 5/6/2021                | Unit 101 Bay G Container Management                                 |  |  |  |  |
| D-034CL-M-2001        | 5/6/2021                | Unit 101 Container Management                                       |  |  |  |  |
| D-034CL-M-101         | 5/19/2021               | Unit 101 Floor Sections and Detail                                  |  |  |  |  |
| D-034CL-M-102         | 5/19/2021               | Unit 102 Floor Sections and Detail                                  |  |  |  |  |
| 43-03-3-D002          | 9/28/2021 Rev. 5        | Unit 33 Equipment Layout Plan                                       |  |  |  |  |