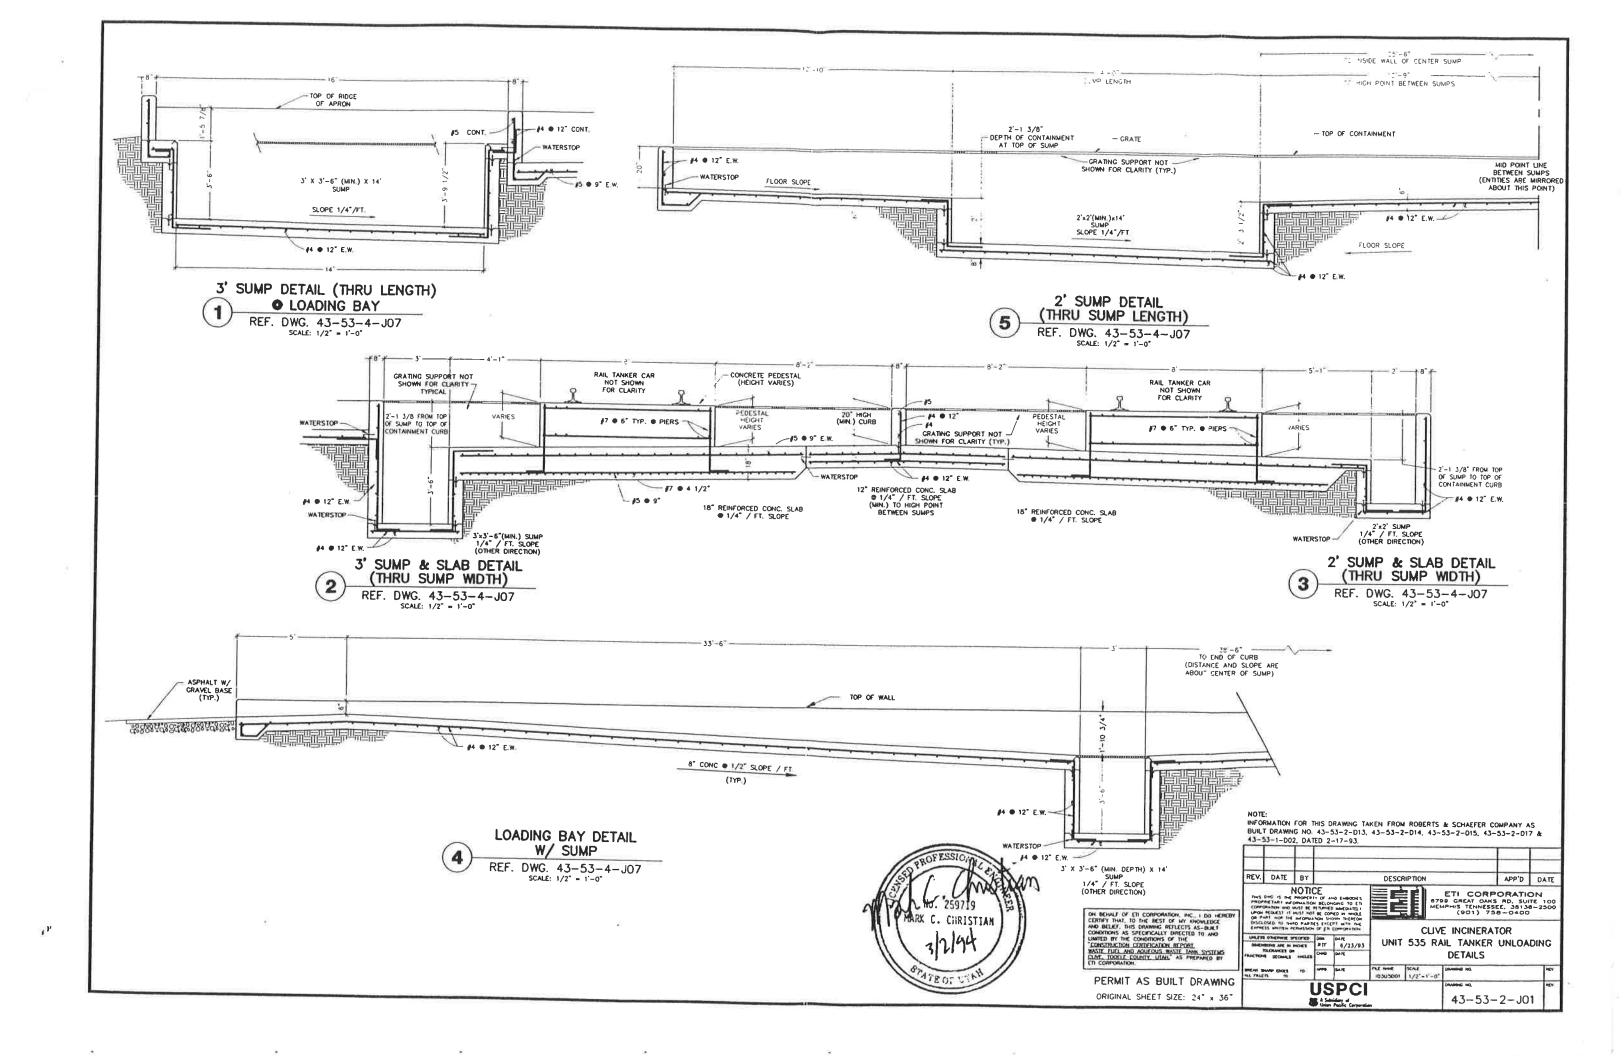

## ATTACHMENT 9 DESIGN DRAWINGS

| <u>Drawing Number</u> | Revision and/or<br>Date | Title                                                               |  |  |  |  |
|-----------------------|-------------------------|---------------------------------------------------------------------|--|--|--|--|
| 43-01-110             | 2                       | Topographic Map                                                     |  |  |  |  |
| 43-02-1-18            | 4                       | Evacuation Routes                                                   |  |  |  |  |
| 43-01-1-J02           | 4/11/1995               | Partial Plan                                                        |  |  |  |  |
| 43-10-2-J05           | 10/26/1993              | Thaw Unit Details                                                   |  |  |  |  |
| 43-10-4-J10           | 10/26/1993              | Thaw Unit Plan & Sections                                           |  |  |  |  |
| 43-53-2-J01           | 6/23/1993               | Unit 535 Rail Tanker Unloading Details                              |  |  |  |  |
| 43-53-4-J07           | 4                       | Unit 535 Rail Tanker Unloading Plan & Sections                      |  |  |  |  |
| 43-10-2-D61           | 6                       | Plan View & Container Grid Unit 106 Sheet 4 of 16                   |  |  |  |  |
| 43-10-2-D61           | 2                       | Elevation Unit 106 Sheet 5 of 16                                    |  |  |  |  |
| 43-10-2-D61           | 6                       | Paving Plan (Subunit 1) Unit 106 Sheet 6 of 16                      |  |  |  |  |
| 43-10-2-D61           | 4                       | Paving Plan (Subunit 2) Unit 106 Sheet 7 of 16                      |  |  |  |  |
| 43-10-2-D61           | 4                       | Paving Plan (Subunit 3) Unit 106 Sheet 8 of 16                      |  |  |  |  |
| 43-10-2-D61           | 4                       | Details Unit 106 Sheet 10 of 16                                     |  |  |  |  |
| 43-10-2-D61           | 3                       | Enclosure Section & Elevations Unit 106 Sheet 11 of 16              |  |  |  |  |
| 43-10-2-D61           | 1                       | Enclosure Containment Area Unit 106 Sheet 12 of 16                  |  |  |  |  |
| 43-60-2-J04           | 10/26/1993              | Truck Wash Tank Foundation Details                                  |  |  |  |  |
| 43-60-4-J08           | 10/26/1993              | Truck Wash Plan & Sections                                          |  |  |  |  |
| CF-000-A-001          | 1                       | Clive Facility Bldg. 106 Containment Building Section & Elevations. |  |  |  |  |
| 64BW-5600-200         | 2/05/2013 Rev. B        | Clean Harbors Mix Tub – Layout & Details (Treatment Container)      |  |  |  |  |
| D-034CL-M-1001        | 11/5/2020               | Unit 106 Sub-Unit 1 - Pallet layout                                 |  |  |  |  |
| D-034CL-M-2000        | 5/6/2021                | Unit 101 Bay G Container Management                                 |  |  |  |  |
| D-034CL-M-2001        | 5/6/2021                | Unit 101 Container Management                                       |  |  |  |  |
| D-034CL-M-101         | 5/19/2021               | Unit 101 Floor Sections and Detail                                  |  |  |  |  |
| D-034CL-M-102         | 5/19/2021               | Unit 102 Floor Sections and Detail                                  |  |  |  |  |
| 43-03-3-D002          | 9/28/2021 Rev. 5        | Unit 33 Equipment Layout Plan                                       |  |  |  |  |