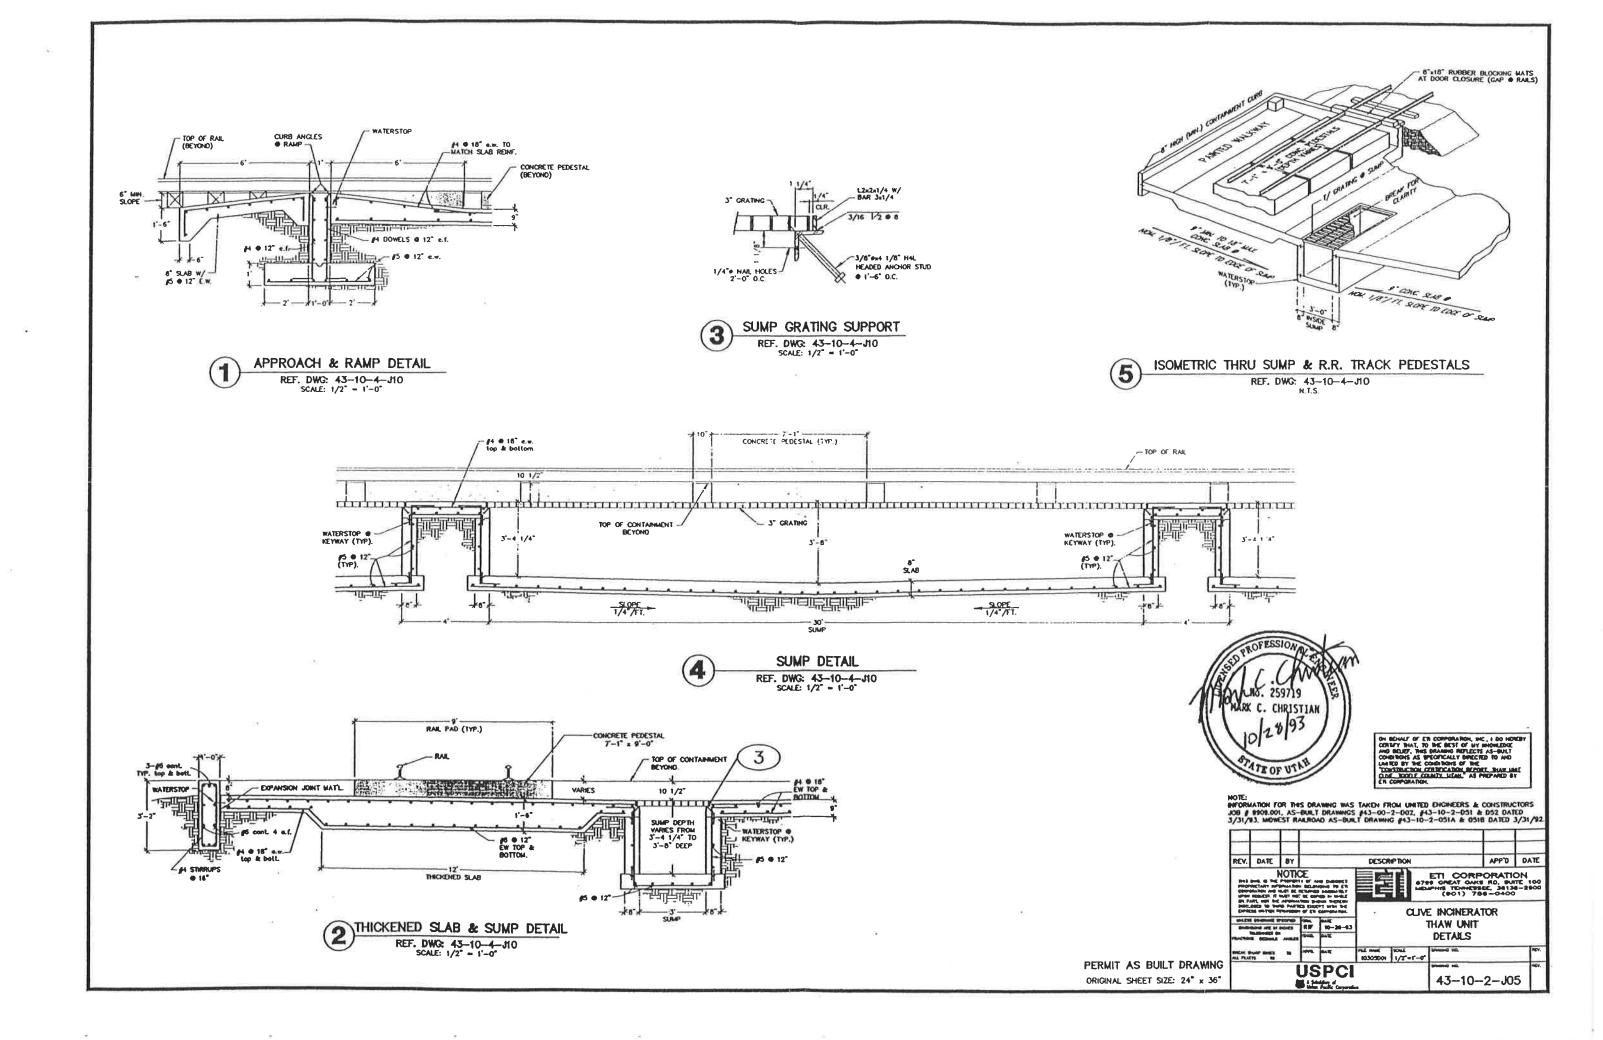

## ATTACHMENT 9 DESIGN DRAWINGS

| <u>Drawing Number</u> | Revision and/or<br>Date | Title                                                               |  |  |  |  |
|-----------------------|-------------------------|---------------------------------------------------------------------|--|--|--|--|
| 43-01-110             | 2                       | Topographic Map                                                     |  |  |  |  |
| 43-02-1-18            | 4                       | Evacuation Routes                                                   |  |  |  |  |
| 43-01-1-J02           | 4/11/1995               | Partial Plan                                                        |  |  |  |  |
| 43-10-2-J05           | 10/26/1993              | Thaw Unit Details                                                   |  |  |  |  |
| 43-10-4-J10           | 10/26/1993              | Thaw Unit Plan & Sections                                           |  |  |  |  |
| 43-53-2-J01           | 6/23/1993               | Unit 535 Rail Tanker Unloading Details                              |  |  |  |  |
| 43-53-4-J07           | 4                       | Unit 535 Rail Tanker Unloading Plan & Sections                      |  |  |  |  |
| 43-10-2-D61           | 6                       | Plan View & Container Grid Unit 106 Sheet 4 of 16                   |  |  |  |  |
| 43-10-2-D61           | 2                       | Elevation Unit 106 Sheet 5 of 16                                    |  |  |  |  |
| 43-10-2-D61           | 6                       | Paving Plan (Subunit 1) Unit 106 Sheet 6 of 16                      |  |  |  |  |
| 43-10-2-D61           | 4                       | Paving Plan (Subunit 2) Unit 106 Sheet 7 of 16                      |  |  |  |  |
| 43-10-2-D61           | 4                       | Paving Plan (Subunit 3) Unit 106 Sheet 8 of 16                      |  |  |  |  |
| 43-10-2-D61           | 4                       | Details Unit 106 Sheet 10 of 16                                     |  |  |  |  |
| 43-10-2-D61           | 3                       | Enclosure Section & Elevations Unit 106 Sheet 11 of 16              |  |  |  |  |
| 43-10-2-D61           | 1                       | Enclosure Containment Area Unit 106 Sheet 12 of 16                  |  |  |  |  |
| 43-60-2-J04           | 10/26/1993              | Truck Wash Tank Foundation Details                                  |  |  |  |  |
| 43-60-4-J08           | 10/26/1993              | Truck Wash Plan & Sections                                          |  |  |  |  |
| CF-000-A-001          | 1                       | Clive Facility Bldg. 106 Containment Building Section & Elevations. |  |  |  |  |
| 64BW-5600-200         | 2/05/2013 Rev. B        | Clean Harbors Mix Tub – Layout & Details (Treatment Container)      |  |  |  |  |
| D-034CL-M-1001        | 11/5/2020               | Unit 106 Sub-Unit 1 - Pallet layout                                 |  |  |  |  |
| D-034CL-M-2000        | 5/6/2021                | Unit 101 Bay G Container Management                                 |  |  |  |  |
| D-034CL-M-2001        | 5/6/2021                | Unit 101 Container Management                                       |  |  |  |  |
| D-034CL-M-101         | 5/19/2021               | Unit 101 Floor Sections and Detail                                  |  |  |  |  |
| D-034CL-M-102         | 5/19/2021               | Unit 102 Floor Sections and Detail                                  |  |  |  |  |
| 43-03-3-D002          | 9/28/2021 Rev. 5        | Unit 33 Equipment Layout Plan                                       |  |  |  |  |