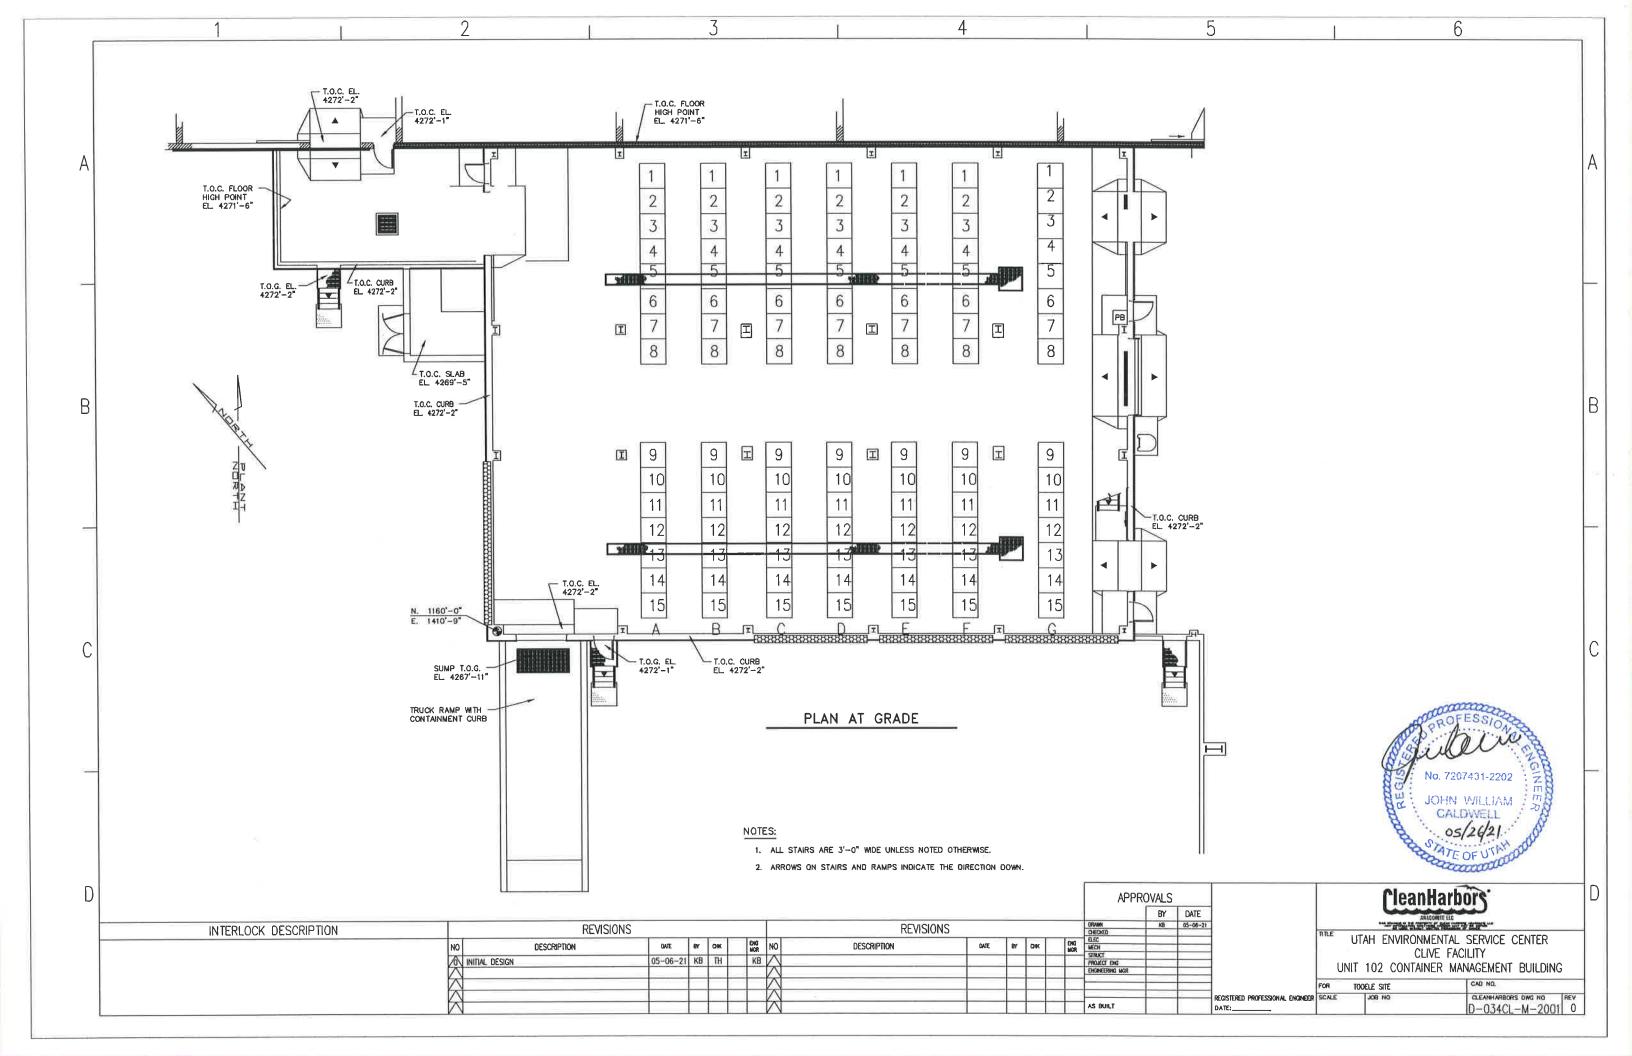

## ATTACHMENT 9 DESIGN DRAWINGS

| <u>Drawing Number</u> | Revision and/or<br>Date | Title                                                               |  |  |  |  |
|-----------------------|-------------------------|---------------------------------------------------------------------|--|--|--|--|
| 43-01-110             | 2                       | Topographic Map                                                     |  |  |  |  |
| 43-02-1-18            | 4                       | Evacuation Routes                                                   |  |  |  |  |
| 43-01-1-J02           | 4/11/1995               | Partial Plan                                                        |  |  |  |  |
| 43-10-2-J05           | 10/26/1993              | Thaw Unit Details                                                   |  |  |  |  |
| 43-10-4-J10           | 10/26/1993              | Thaw Unit Plan & Sections                                           |  |  |  |  |
| 43-53-2-J01           | 6/23/1993               | Unit 535 Rail Tanker Unloading Details                              |  |  |  |  |
| 43-53-4-J07           | 4                       | Unit 535 Rail Tanker Unloading Plan & Sections                      |  |  |  |  |
| 43-10-2-D61           | 6                       | Plan View & Container Grid Unit 106 Sheet 4 of 16                   |  |  |  |  |
| 43-10-2-D61           | 2                       | Elevation Unit 106 Sheet 5 of 16                                    |  |  |  |  |
| 43-10-2-D61           | 6                       | Paving Plan (Subunit 1) Unit 106 Sheet 6 of 16                      |  |  |  |  |
| 43-10-2-D61           | 4                       | Paving Plan (Subunit 2) Unit 106 Sheet 7 of 16                      |  |  |  |  |
| 43-10-2-D61           | 4                       | Paving Plan (Subunit 3) Unit 106 Sheet 8 of 16                      |  |  |  |  |
| 43-10-2-D61           | 4                       | Details Unit 106 Sheet 10 of 16                                     |  |  |  |  |
| 43-10-2-D61           | 3                       | Enclosure Section & Elevations Unit 106 Sheet 11 of 16              |  |  |  |  |
| 43-10-2-D61           | 1                       | Enclosure Containment Area Unit 106 Sheet 12 of 16                  |  |  |  |  |
| 43-60-2-J04           | 10/26/1993              | Truck Wash Tank Foundation Details                                  |  |  |  |  |
| 43-60-4-J08           | 10/26/1993              | Truck Wash Plan & Sections                                          |  |  |  |  |
| CF-000-A-001          | 1                       | Clive Facility Bldg. 106 Containment Building Section & Elevations. |  |  |  |  |
| 64BW-5600-200         | 2/05/2013 Rev. B        | Clean Harbors Mix Tub – Layout & Details (Treatment Container)      |  |  |  |  |
| D-034CL-M-1001        | 11/5/2020               | Unit 106 Sub-Unit 1 - Pallet layout                                 |  |  |  |  |
| D-034CL-M-2000        | 5/6/2021                | Unit 101 Bay G Container Management                                 |  |  |  |  |
| D-034CL-M-2001        | 5/6/2021                | Unit 101 Container Management                                       |  |  |  |  |
| D-034CL-M-101         | 5/19/2021               | Unit 101 Floor Sections and Detail                                  |  |  |  |  |
| D-034CL-M-102         | 5/19/2021               | Unit 102 Floor Sections and Detail                                  |  |  |  |  |
| 43-03-3-D002          | 9/28/2021 Rev. 5        | Unit 33 Equipment Layout Plan                                       |  |  |  |  |