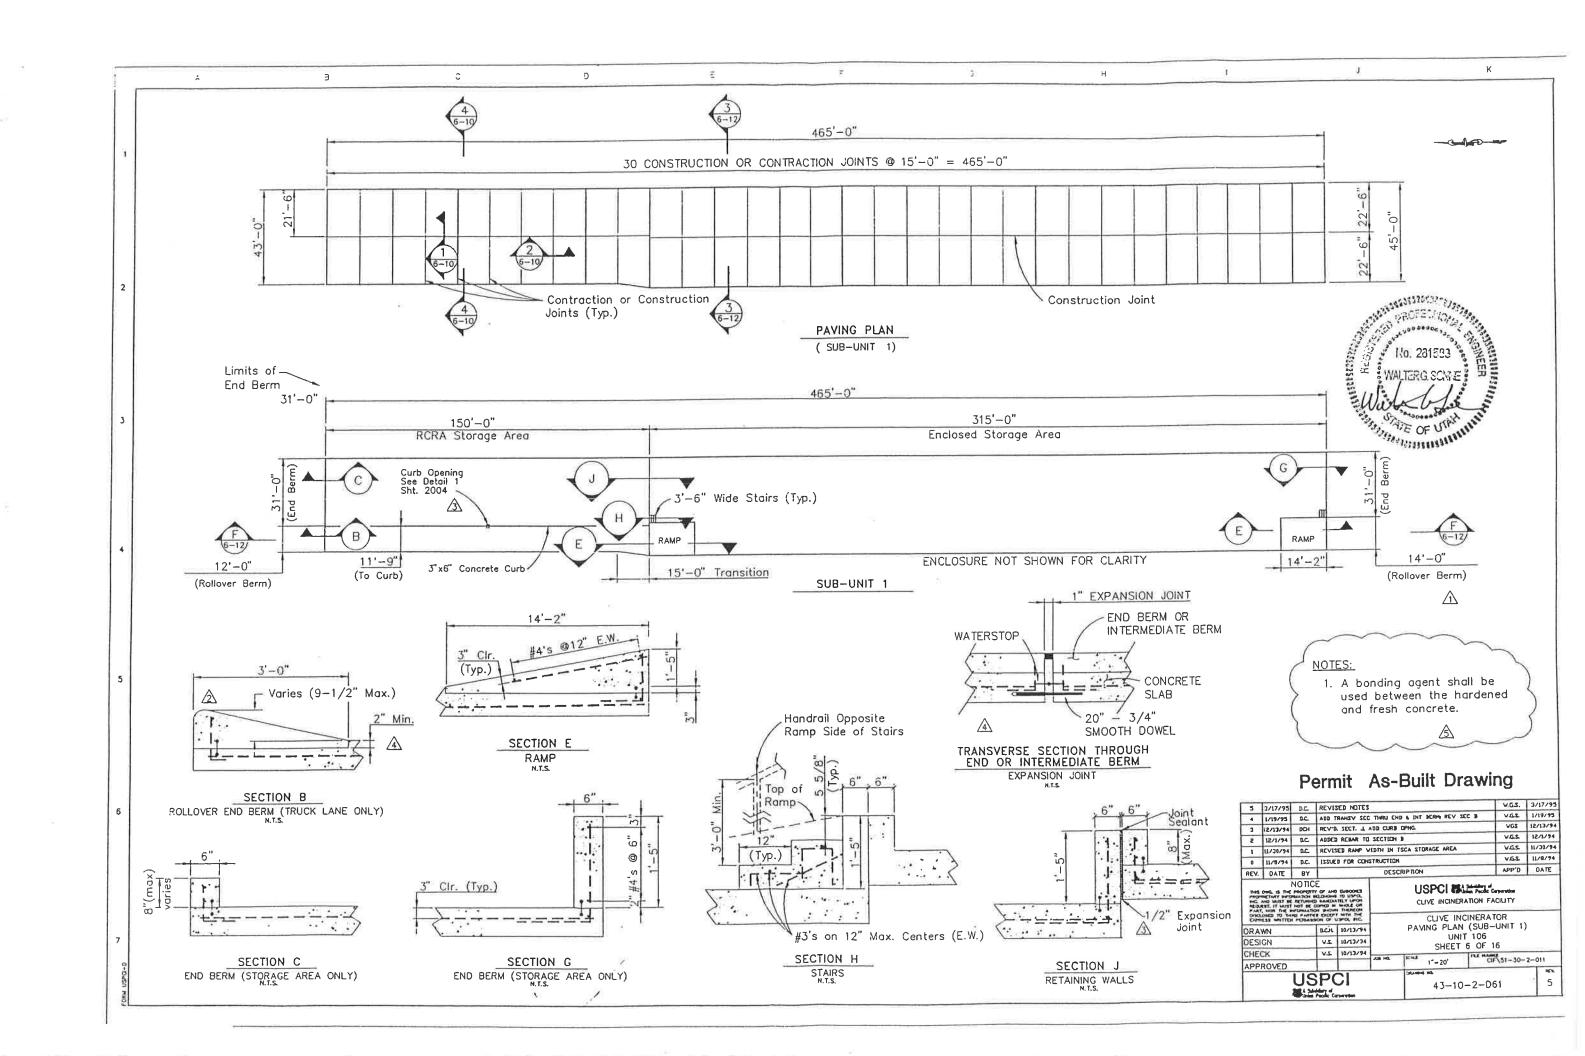

## ATTACHMENT 9 DESIGN DRAWINGS

| <u>Drawing Number</u> | Revision and/or<br>Date | Title                                                               |  |  |  |  |
|-----------------------|-------------------------|---------------------------------------------------------------------|--|--|--|--|
| 43-01-110             | 2                       | Topographic Map                                                     |  |  |  |  |
| 43-02-1-18            | 4                       | Evacuation Routes                                                   |  |  |  |  |
| 43-01-1-J02           | 4/11/1995               | Partial Plan                                                        |  |  |  |  |
| 43-10-2-J05           | 10/26/1993              | Thaw Unit Details                                                   |  |  |  |  |
| 43-10-4-J10           | 10/26/1993              | Thaw Unit Plan & Sections                                           |  |  |  |  |
| 43-53-2-J01           | 6/23/1993               | Unit 535 Rail Tanker Unloading Details                              |  |  |  |  |
| 43-53-4-J07           | 4                       | Unit 535 Rail Tanker Unloading Plan & Sections                      |  |  |  |  |
| 43-10-2-D61           | 6                       | Plan View & Container Grid Unit 106 Sheet 4 of 16                   |  |  |  |  |
| 43-10-2-D61           | 2                       | Elevation Unit 106 Sheet 5 of 16                                    |  |  |  |  |
| 43-10-2-D61           | 6                       | Paving Plan (Subunit 1) Unit 106 Sheet 6 of 16                      |  |  |  |  |
| 43-10-2-D61           | 4                       | Paving Plan (Subunit 2) Unit 106 Sheet 7 of 16                      |  |  |  |  |
| 43-10-2-D61           | 4                       | Paving Plan (Subunit 3) Unit 106 Sheet 8 of 16                      |  |  |  |  |
| 43-10-2-D61           | 4                       | Details Unit 106 Sheet 10 of 16                                     |  |  |  |  |
| 43-10-2-D61           | 3                       | Enclosure Section & Elevations Unit 106 Sheet 11 of 16              |  |  |  |  |
| 43-10-2-D61           | 1                       | Enclosure Containment Area Unit 106 Sheet 12 of 16                  |  |  |  |  |
| 43-60-2-J04           | 10/26/1993              | Truck Wash Tank Foundation Details                                  |  |  |  |  |
| 43-60-4-J08           | 10/26/1993              | Truck Wash Plan & Sections                                          |  |  |  |  |
| CF-000-A-001          | 1                       | Clive Facility Bldg. 106 Containment Building Section & Elevations. |  |  |  |  |
| 64BW-5600-200         | 2/05/2013 Rev. B        | Clean Harbors Mix Tub – Layout & Details (Treatment Container)      |  |  |  |  |
| D-034CL-M-1001        | 11/5/2020               | Unit 106 Sub-Unit 1 - Pallet layout                                 |  |  |  |  |
| D-034CL-M-2000        | 5/6/2021                | Unit 101 Bay G Container Management                                 |  |  |  |  |
| D-034CL-M-2001        | 5/6/2021                | Unit 101 Container Management                                       |  |  |  |  |
| D-034CL-M-101         | 5/19/2021               | Unit 101 Floor Sections and Detail                                  |  |  |  |  |
| D-034CL-M-102         | 5/19/2021               | Unit 102 Floor Sections and Detail                                  |  |  |  |  |
| 43-03-3-D002          | 9/28/2021 Rev. 5        | Unit 33 Equipment Layout Plan                                       |  |  |  |  |