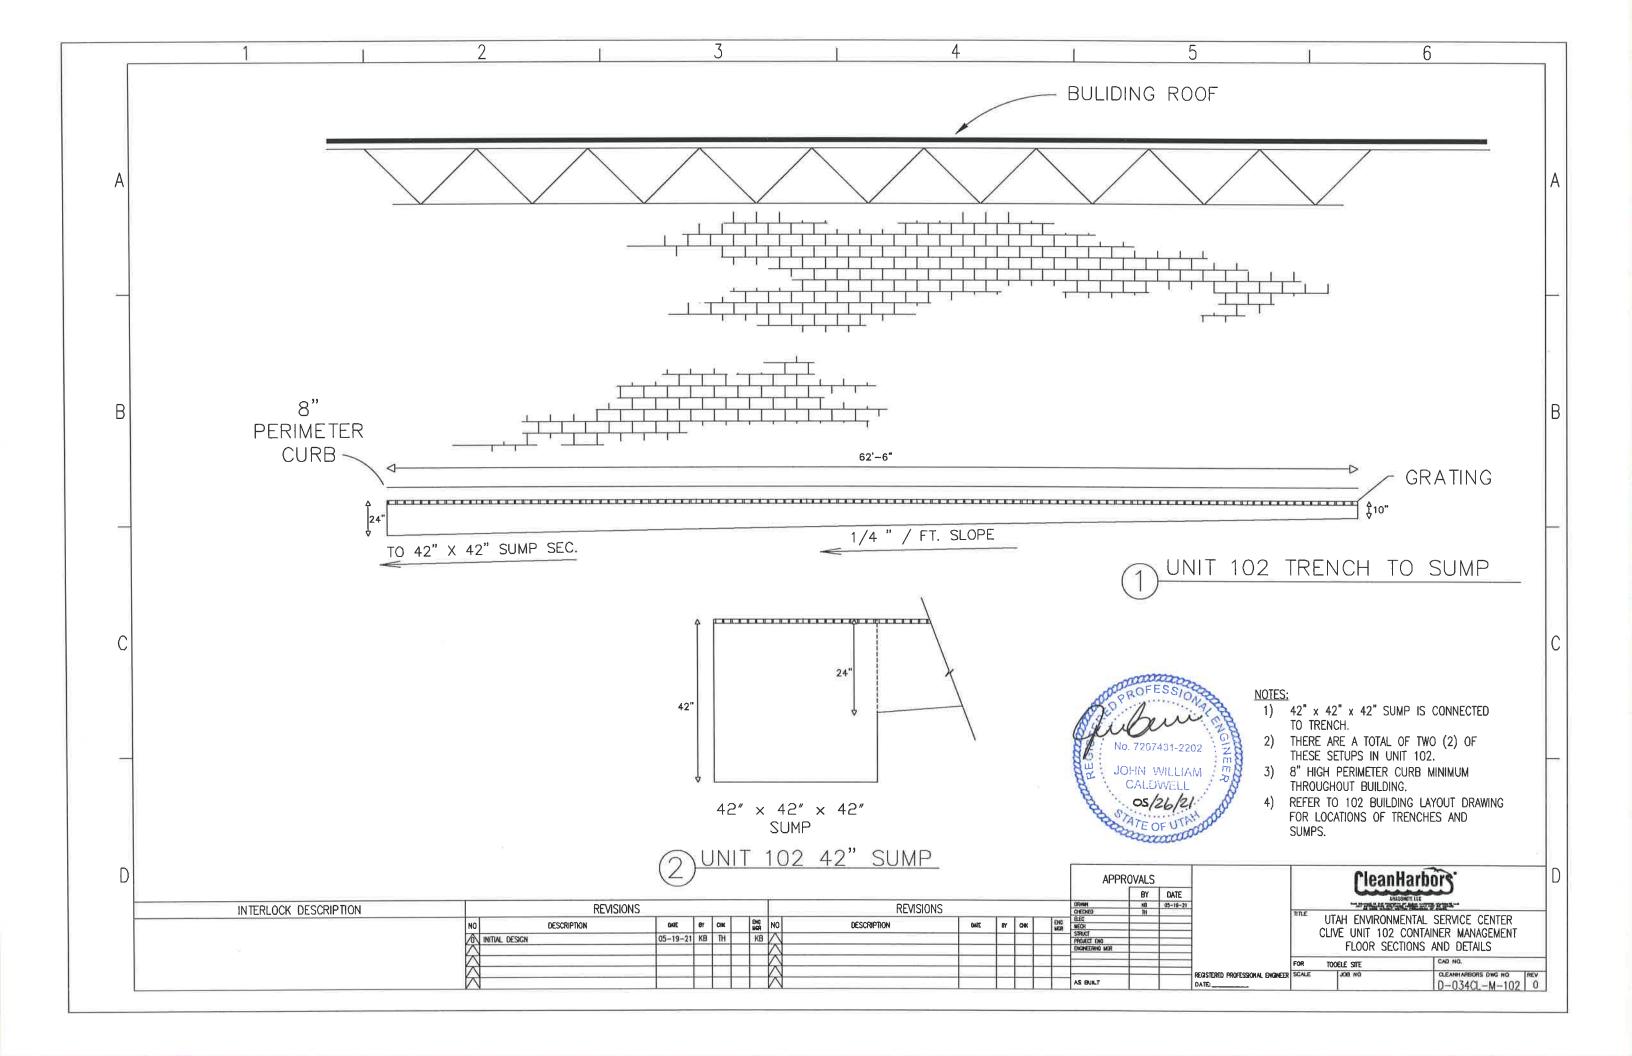

## ATTACHMENT 9 DESIGN DRAWINGS

| <u>Drawing Number</u> | Revision and/or<br>Date | Title                                                               |  |  |  |  |
|-----------------------|-------------------------|---------------------------------------------------------------------|--|--|--|--|
| 43-01-110             | 2                       | Topographic Map                                                     |  |  |  |  |
| 43-02-1-18            | 4                       | Evacuation Routes                                                   |  |  |  |  |
| 43-01-1-J02           | 4/11/1995               | Partial Plan                                                        |  |  |  |  |
| 43-10-2-J05           | 10/26/1993              | Thaw Unit Details                                                   |  |  |  |  |
| 43-10-4-J10           | 10/26/1993              | Thaw Unit Plan & Sections                                           |  |  |  |  |
| 43-53-2-J01           | 6/23/1993               | Unit 535 Rail Tanker Unloading Details                              |  |  |  |  |
| 43-53-4-J07           | 4                       | Unit 535 Rail Tanker Unloading Plan & Sections                      |  |  |  |  |
| 43-10-2-D61           | 6                       | Plan View & Container Grid Unit 106 Sheet 4 of 16                   |  |  |  |  |
| 43-10-2-D61           | 2                       | Elevation Unit 106 Sheet 5 of 16                                    |  |  |  |  |
| 43-10-2-D61           | 6                       | Paving Plan (Subunit 1) Unit 106 Sheet 6 of 16                      |  |  |  |  |
| 43-10-2-D61           | 4                       | Paving Plan (Subunit 2) Unit 106 Sheet 7 of 16                      |  |  |  |  |
| 43-10-2-D61           | 4                       | Paving Plan (Subunit 3) Unit 106 Sheet 8 of 16                      |  |  |  |  |
| 43-10-2-D61           | 4                       | Details Unit 106 Sheet 10 of 16                                     |  |  |  |  |
| 43-10-2-D61           | 3                       | Enclosure Section & Elevations Unit 106 Sheet 11 of 16              |  |  |  |  |
| 43-10-2-D61           | 1                       | Enclosure Containment Area Unit 106 Sheet 12 of 16                  |  |  |  |  |
| 43-60-2-J04           | 10/26/1993              | Truck Wash Tank Foundation Details                                  |  |  |  |  |
| 43-60-4-J08           | 10/26/1993              | Truck Wash Plan & Sections                                          |  |  |  |  |
| CF-000-A-001          | 1                       | Clive Facility Bldg. 106 Containment Building Section & Elevations. |  |  |  |  |
| 64BW-5600-200         | 2/05/2013 Rev. B        | Clean Harbors Mix Tub – Layout & Details (Treatment Container)      |  |  |  |  |
| D-034CL-M-1001        | 11/5/2020               | Unit 106 Sub-Unit 1 - Pallet layout                                 |  |  |  |  |
| D-034CL-M-2000        | 5/6/2021                | Unit 101 Bay G Container Management                                 |  |  |  |  |
| D-034CL-M-2001        | 5/6/2021                | Unit 101 Container Management                                       |  |  |  |  |
| D-034CL-M-101         | 5/19/2021               | Unit 101 Floor Sections and Detail                                  |  |  |  |  |
| D-034CL-M-102         | 5/19/2021               | Unit 102 Floor Sections and Detail                                  |  |  |  |  |
| 43-03-3-D002          | 9/28/2021 Rev. 5        | Unit 33 Equipment Layout Plan                                       |  |  |  |  |