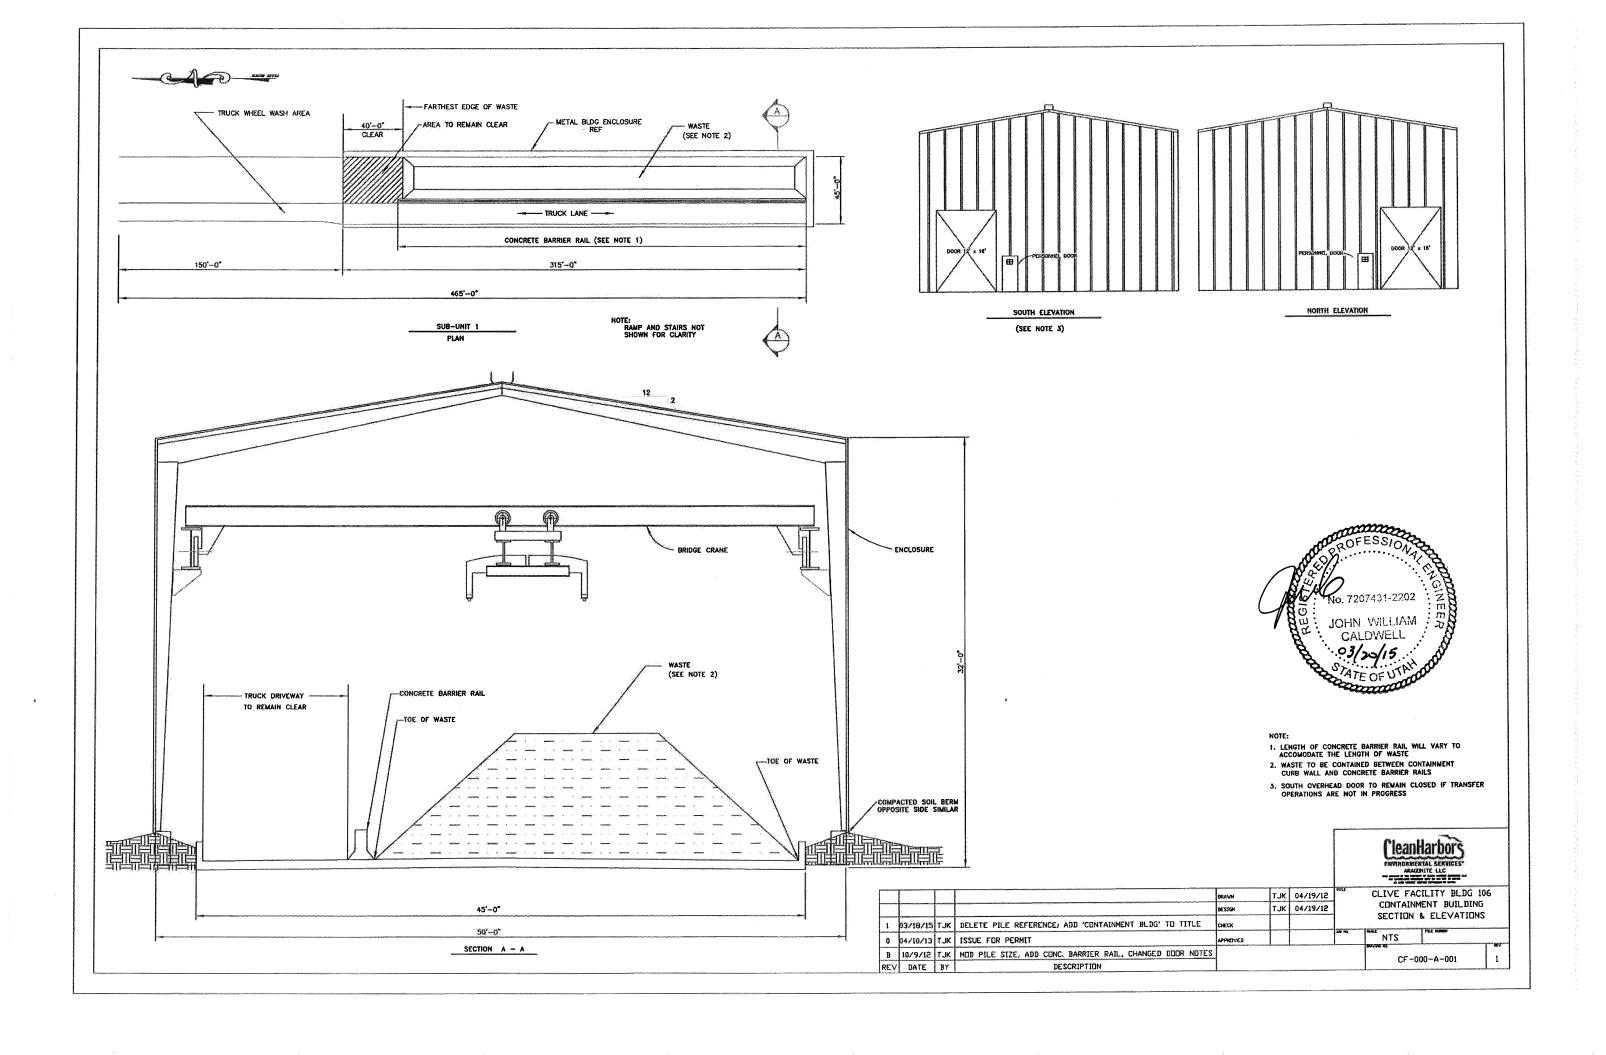

## ATTACHMENT 9 DESIGN DRAWINGS

| <u>Drawing Number</u> | Revision and/or<br>Date | Title                                                               |  |  |  |  |
|-----------------------|-------------------------|---------------------------------------------------------------------|--|--|--|--|
| 43-01-110             | 2                       | Topographic Map                                                     |  |  |  |  |
| 43-02-1-18            | 4                       | Evacuation Routes                                                   |  |  |  |  |
| 43-01-1-J02           | 4/11/1995               | Partial Plan                                                        |  |  |  |  |
| 43-10-2-J05           | 10/26/1993              | Thaw Unit Details                                                   |  |  |  |  |
| 43-10-4-J10           | 10/26/1993              | Thaw Unit Plan & Sections                                           |  |  |  |  |
| 43-53-2-J01           | 6/23/1993               | Unit 535 Rail Tanker Unloading Details                              |  |  |  |  |
| 43-53-4-J07           | 4                       | Unit 535 Rail Tanker Unloading Plan & Sections                      |  |  |  |  |
| 43-10-2-D61           | 6                       | Plan View & Container Grid Unit 106 Sheet 4 of 16                   |  |  |  |  |
| 43-10-2-D61           | 2                       | Elevation Unit 106 Sheet 5 of 16                                    |  |  |  |  |
| 43-10-2-D61           | 6                       | Paving Plan (Subunit 1) Unit 106 Sheet 6 of 16                      |  |  |  |  |
| 43-10-2-D61           | 4                       | Paving Plan (Subunit 2) Unit 106 Sheet 7 of 16                      |  |  |  |  |
| 43-10-2-D61           | 4                       | Paving Plan (Subunit 3) Unit 106 Sheet 8 of 16                      |  |  |  |  |
| 43-10-2-D61           | 4                       | Details Unit 106 Sheet 10 of 16                                     |  |  |  |  |
| 43-10-2-D61           | 3                       | Enclosure Section & Elevations Unit 106 Sheet 11 of 16              |  |  |  |  |
| 43-10-2-D61           | 1                       | Enclosure Containment Area Unit 106 Sheet 12 of 16                  |  |  |  |  |
| 43-60-2-J04           | 10/26/1993              | Truck Wash Tank Foundation Details                                  |  |  |  |  |
| 43-60-4-J08           | 10/26/1993              | Truck Wash Plan & Sections                                          |  |  |  |  |
| CF-000-A-001          | 1                       | Clive Facility Bldg. 106 Containment Building Section & Elevations. |  |  |  |  |
| 64BW-5600-200         | 2/05/2013 Rev. B        | Clean Harbors Mix Tub – Layout & Details (Treatment Container)      |  |  |  |  |
| D-034CL-M-1001        | 11/5/2020               | Unit 106 Sub-Unit 1 - Pallet layout                                 |  |  |  |  |
| D-034CL-M-2000        | 5/6/2021                | Unit 101 Bay G Container Management                                 |  |  |  |  |
| D-034CL-M-2001        | 5/6/2021                | Unit 101 Container Management                                       |  |  |  |  |
| D-034CL-M-101         | 5/19/2021               | Unit 101 Floor Sections and Detail                                  |  |  |  |  |
| D-034CL-M-102         | 5/19/2021               | Unit 102 Floor Sections and Detail                                  |  |  |  |  |
| 43-03-3-D002          | 9/28/2021 Rev. 5        | Unit 33 Equipment Layout Plan                                       |  |  |  |  |