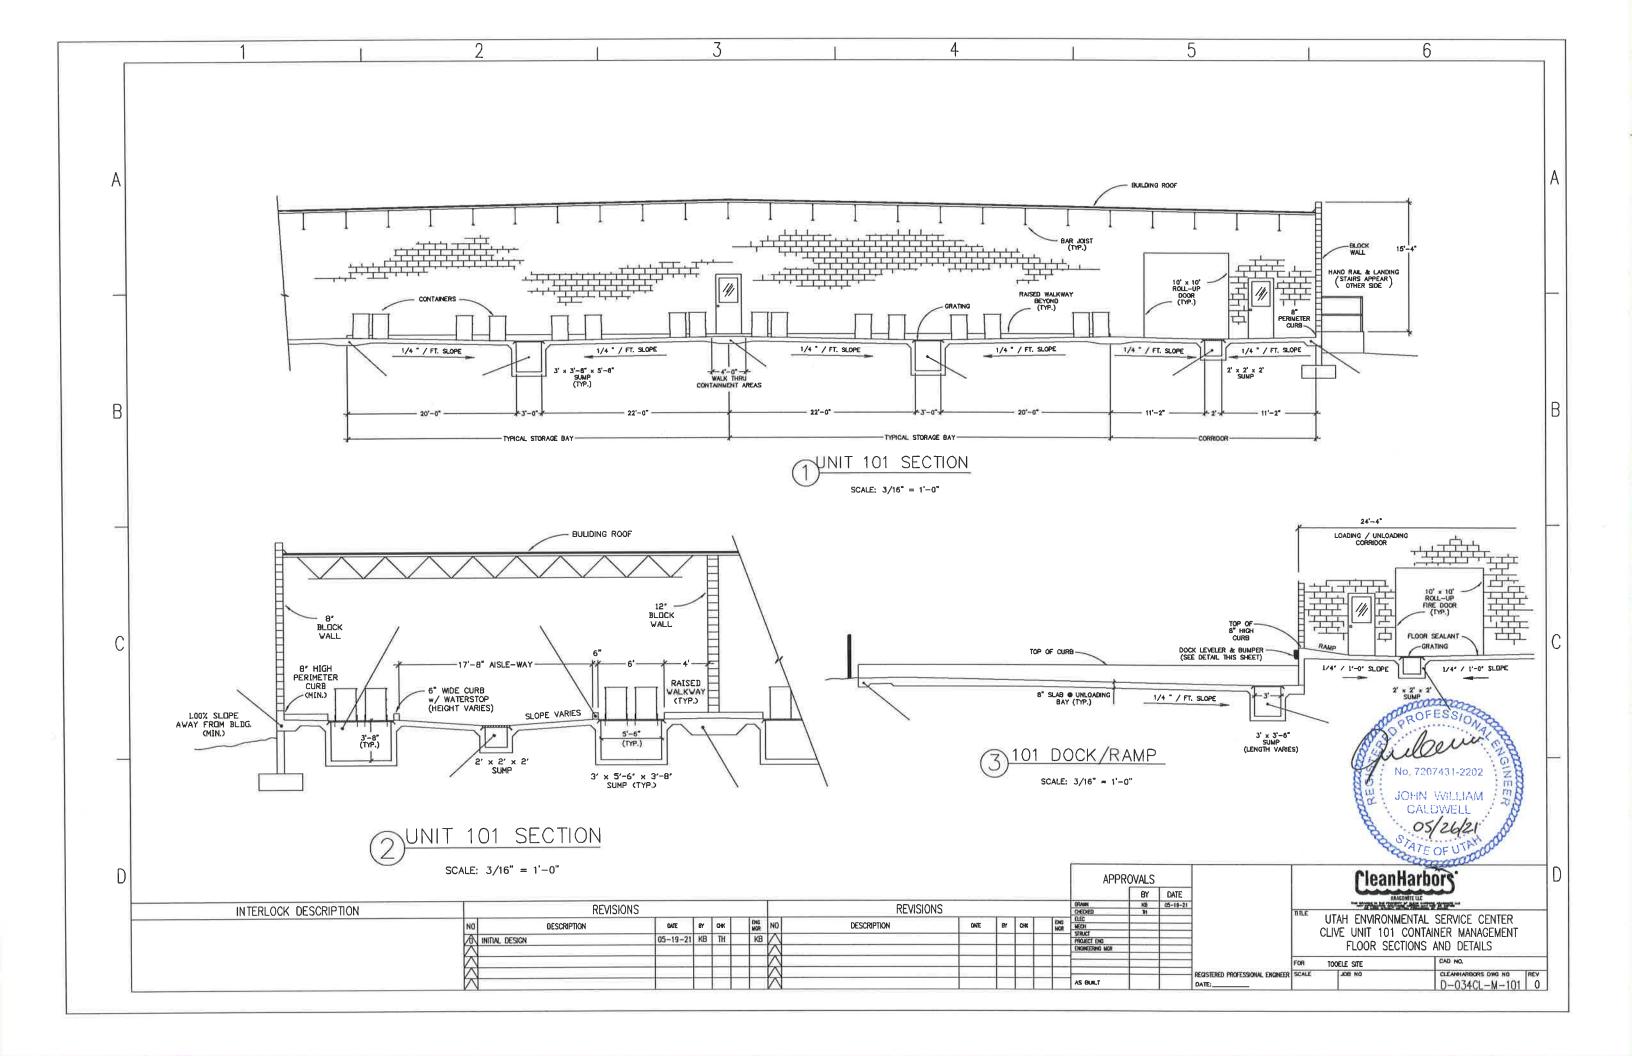

## ATTACHMENT 9 DESIGN DRAWINGS

| <u>Drawing Number</u> | Revision and/or<br>Date | Title                                                               |  |  |  |  |
|-----------------------|-------------------------|---------------------------------------------------------------------|--|--|--|--|
| 43-01-110             | 2                       | Topographic Map                                                     |  |  |  |  |
| 43-02-1-18            | 4                       | Evacuation Routes                                                   |  |  |  |  |
| 43-01-1-J02           | 4/11/1995               | Partial Plan                                                        |  |  |  |  |
| 43-10-2-J05           | 10/26/1993              | Thaw Unit Details                                                   |  |  |  |  |
| 43-10-4-J10           | 10/26/1993              | Thaw Unit Plan & Sections                                           |  |  |  |  |
| 43-53-2-J01           | 6/23/1993               | Unit 535 Rail Tanker Unloading Details                              |  |  |  |  |
| 43-53-4-J07           | 4                       | Unit 535 Rail Tanker Unloading Plan & Sections                      |  |  |  |  |
| 43-10-2-D61           | 6                       | Plan View & Container Grid Unit 106 Sheet 4 of 16                   |  |  |  |  |
| 43-10-2-D61           | 2                       | Elevation Unit 106 Sheet 5 of 16                                    |  |  |  |  |
| 43-10-2-D61           | 6                       | Paving Plan (Subunit 1) Unit 106 Sheet 6 of 16                      |  |  |  |  |
| 43-10-2-D61           | 4                       | Paving Plan (Subunit 2) Unit 106 Sheet 7 of 16                      |  |  |  |  |
| 43-10-2-D61           | 4                       | Paving Plan (Subunit 3) Unit 106 Sheet 8 of 16                      |  |  |  |  |
| 43-10-2-D61           | 4                       | Details Unit 106 Sheet 10 of 16                                     |  |  |  |  |
| 43-10-2-D61           | 3                       | Enclosure Section & Elevations Unit 106 Sheet 11 of 16              |  |  |  |  |
| 43-10-2-D61           | 1                       | Enclosure Containment Area Unit 106 Sheet 12 of 16                  |  |  |  |  |
| 43-60-2-J04           | 10/26/1993              | Truck Wash Tank Foundation Details                                  |  |  |  |  |
| 43-60-4-J08           | 10/26/1993              | Truck Wash Plan & Sections                                          |  |  |  |  |
| CF-000-A-001          | 1                       | Clive Facility Bldg. 106 Containment Building Section & Elevations. |  |  |  |  |
| 64BW-5600-200         | 2/05/2013 Rev. B        | Clean Harbors Mix Tub – Layout & Details (Treatment Container)      |  |  |  |  |
| D-034CL-M-1001        | 11/5/2020               | Unit 106 Sub-Unit 1 - Pallet layout                                 |  |  |  |  |
| D-034CL-M-2000        | 5/6/2021                | Unit 101 Bay G Container Management                                 |  |  |  |  |
| D-034CL-M-2001        | 5/6/2021                | Unit 101 Container Management                                       |  |  |  |  |
| D-034CL-M-101         | 5/19/2021               | Unit 101 Floor Sections and Detail                                  |  |  |  |  |
| D-034CL-M-102         | 5/19/2021               | Unit 102 Floor Sections and Detail                                  |  |  |  |  |
| 43-03-3-D002          | 9/28/2021 Rev. 5        | Unit 33 Equipment Layout Plan                                       |  |  |  |  |