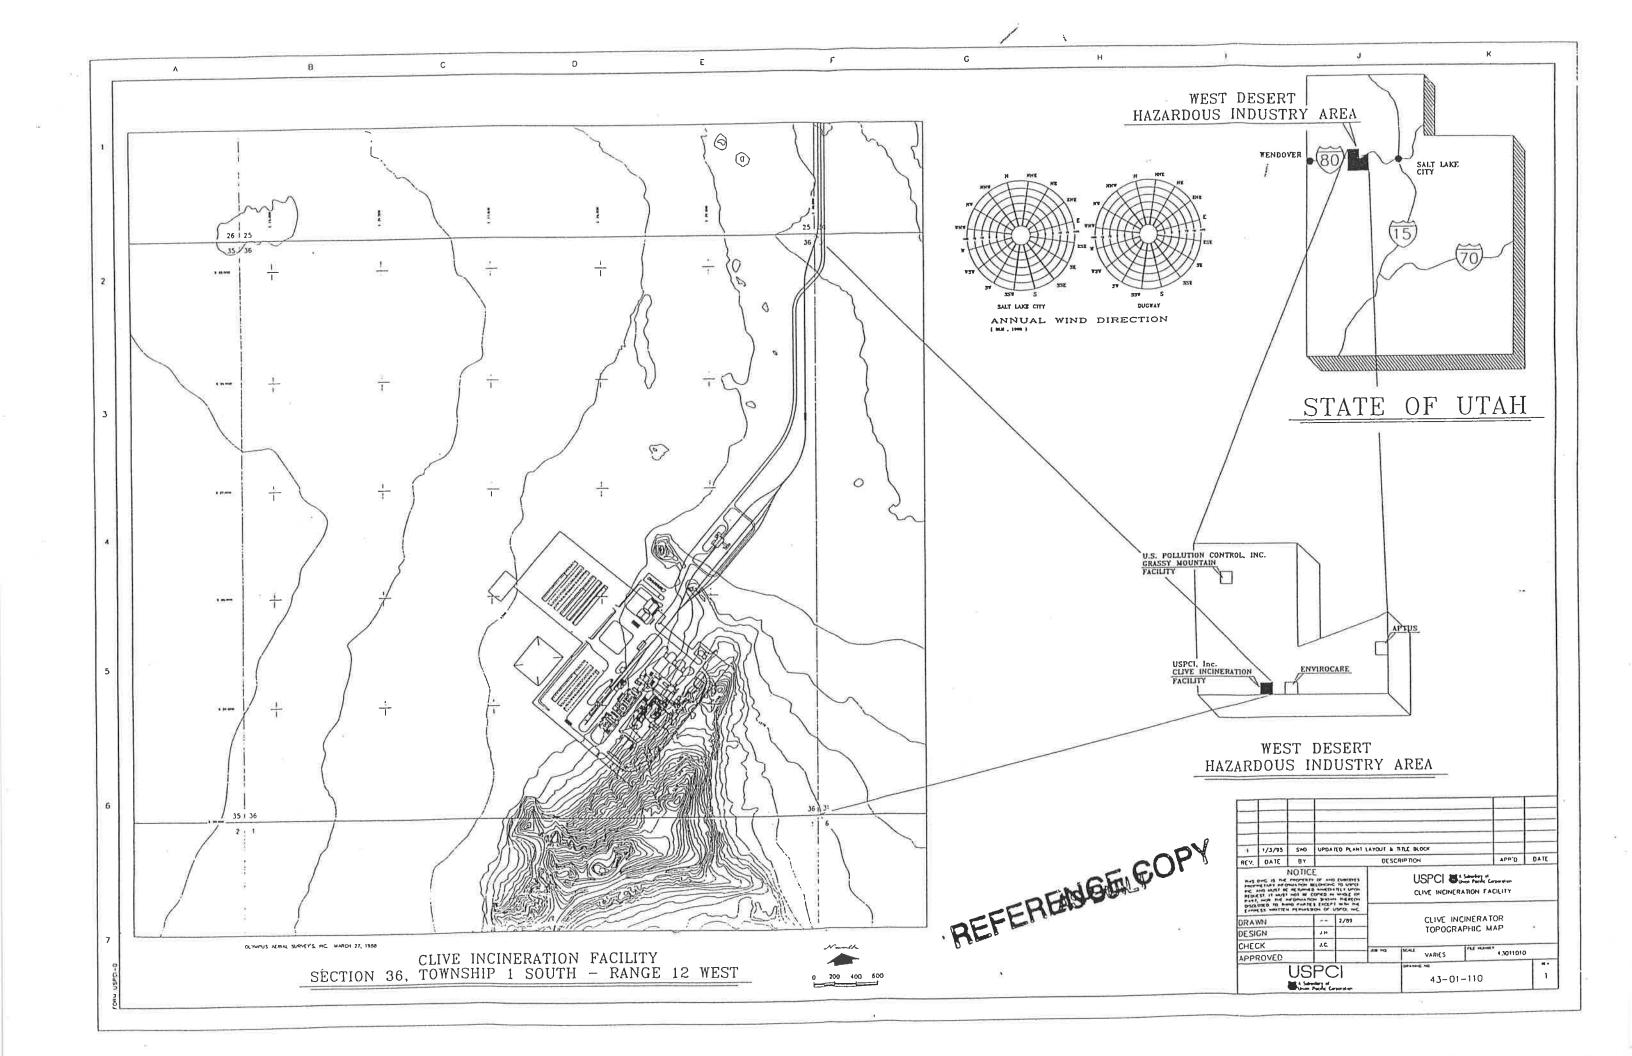

## ATTACHMENT 9 DESIGN DRAWINGS

| <u>Drawing Number</u> | Revision and/or<br>Date | Title                                                               |  |  |  |  |
|-----------------------|-------------------------|---------------------------------------------------------------------|--|--|--|--|
| 43-01-110             | 2                       | Topographic Map                                                     |  |  |  |  |
| 43-02-1-18            | 4                       | Evacuation Routes                                                   |  |  |  |  |
| 43-01-1-J02           | 4/11/1995               | Partial Plan                                                        |  |  |  |  |
| 43-10-2-J05           | 10/26/1993              | Thaw Unit Details                                                   |  |  |  |  |
| 43-10-4-J10           | 10/26/1993              | Thaw Unit Plan & Sections                                           |  |  |  |  |
| 43-53-2-J01           | 6/23/1993               | Unit 535 Rail Tanker Unloading Details                              |  |  |  |  |
| 43-53-4-J07           | 4                       | Unit 535 Rail Tanker Unloading Plan & Sections                      |  |  |  |  |
| 43-10-2-D61           | 6                       | Plan View & Container Grid Unit 106 Sheet 4 of 16                   |  |  |  |  |
| 43-10-2-D61           | 2                       | Elevation Unit 106 Sheet 5 of 16                                    |  |  |  |  |
| 43-10-2-D61           | 6                       | Paving Plan (Subunit 1) Unit 106 Sheet 6 of 16                      |  |  |  |  |
| 43-10-2-D61           | 4                       | Paving Plan (Subunit 2) Unit 106 Sheet 7 of 16                      |  |  |  |  |
| 43-10-2-D61           | 4                       | Paving Plan (Subunit 3) Unit 106 Sheet 8 of 16                      |  |  |  |  |
| 43-10-2-D61           | 4                       | Details Unit 106 Sheet 10 of 16                                     |  |  |  |  |
| 43-10-2-D61           | 3                       | Enclosure Section & Elevations Unit 106 Sheet 11 of 16              |  |  |  |  |
| 43-10-2-D61           | 1                       | Enclosure Containment Area Unit 106 Sheet 12 of 16                  |  |  |  |  |
| 43-60-2-J04           | 10/26/1993              | Truck Wash Tank Foundation Details                                  |  |  |  |  |
| 43-60-4-J08           | 10/26/1993              | Truck Wash Plan & Sections                                          |  |  |  |  |
| CF-000-A-001          | 1                       | Clive Facility Bldg. 106 Containment Building Section & Elevations. |  |  |  |  |
| 64BW-5600-200         | 2/05/2013 Rev. B        | Clean Harbors Mix Tub – Layout & Details (Treatment Container)      |  |  |  |  |
| D-034CL-M-1001        | 11/5/2020               | Unit 106 Sub-Unit 1 - Pallet layout                                 |  |  |  |  |
| D-034CL-M-2000        | 5/6/2021                | Unit 101 Bay G Container Management                                 |  |  |  |  |
| D-034CL-M-2001        | 5/6/2021                | Unit 101 Container Management                                       |  |  |  |  |
| D-034CL-M-101         | 5/19/2021               | Unit 101 Floor Sections and Detail                                  |  |  |  |  |
| D-034CL-M-102         | 5/19/2021               | Unit 102 Floor Sections and Detail                                  |  |  |  |  |
| 43-03-3-D002          | 9/28/2021 Rev. 5        | Unit 33 Equipment Layout Plan                                       |  |  |  |  |