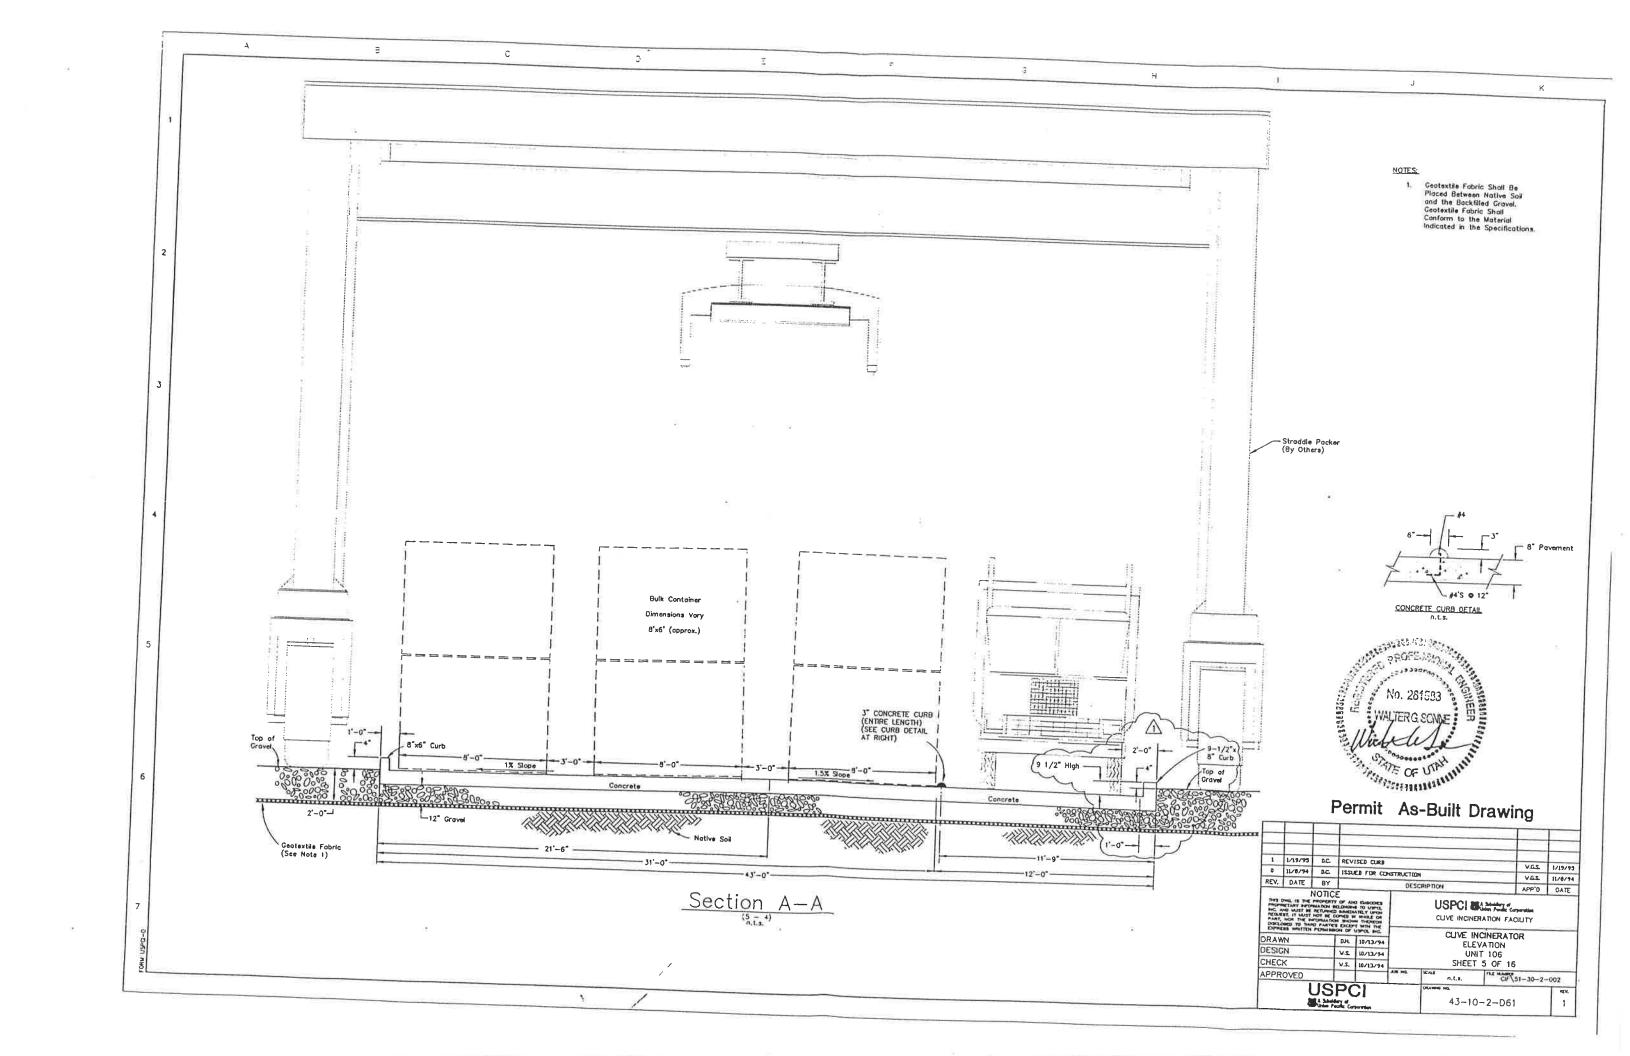

## ATTACHMENT 9 DESIGN DRAWINGS

| <u>Drawing Number</u> | Revision and/or<br>Date | Title                                                               |  |  |  |  |
|-----------------------|-------------------------|---------------------------------------------------------------------|--|--|--|--|
| 43-01-110             | 2                       | Topographic Map                                                     |  |  |  |  |
| 43-02-1-18            | 4                       | Evacuation Routes                                                   |  |  |  |  |
| 43-01-1-J02           | 4/11/1995               | Partial Plan                                                        |  |  |  |  |
| 43-10-2-J05           | 10/26/1993              | Thaw Unit Details                                                   |  |  |  |  |
| 43-10-4-J10           | 10/26/1993              | Thaw Unit Plan & Sections                                           |  |  |  |  |
| 43-53-2-J01           | 6/23/1993               | Unit 535 Rail Tanker Unloading Details                              |  |  |  |  |
| 43-53-4-J07           | 4                       | Unit 535 Rail Tanker Unloading Plan & Sections                      |  |  |  |  |
| 43-10-2-D61           | 6                       | Plan View & Container Grid Unit 106 Sheet 4 of 16                   |  |  |  |  |
| 43-10-2-D61           | 2                       | Elevation Unit 106 Sheet 5 of 16                                    |  |  |  |  |
| 43-10-2-D61           | 6                       | Paving Plan (Subunit 1) Unit 106 Sheet 6 of 16                      |  |  |  |  |
| 43-10-2-D61           | 4                       | Paving Plan (Subunit 2) Unit 106 Sheet 7 of 16                      |  |  |  |  |
| 43-10-2-D61           | 4                       | Paving Plan (Subunit 3) Unit 106 Sheet 8 of 16                      |  |  |  |  |
| 43-10-2-D61           | 4                       | Details Unit 106 Sheet 10 of 16                                     |  |  |  |  |
| 43-10-2-D61           | 3                       | Enclosure Section & Elevations Unit 106 Sheet 11 of 16              |  |  |  |  |
| 43-10-2-D61           | 1                       | Enclosure Containment Area Unit 106 Sheet 12 of 16                  |  |  |  |  |
| 43-60-2-J04           | 10/26/1993              | Truck Wash Tank Foundation Details                                  |  |  |  |  |
| 43-60-4-J08           | 10/26/1993              | Truck Wash Plan & Sections                                          |  |  |  |  |
| CF-000-A-001          | 1                       | Clive Facility Bldg. 106 Containment Building Section & Elevations. |  |  |  |  |
| 64BW-5600-200         | 2/05/2013 Rev. B        | Clean Harbors Mix Tub – Layout & Details (Treatment Container)      |  |  |  |  |
| D-034CL-M-1001        | 11/5/2020               | Unit 106 Sub-Unit 1 - Pallet layout                                 |  |  |  |  |
| D-034CL-M-2000        | 5/6/2021                | Unit 101 Bay G Container Management                                 |  |  |  |  |
| D-034CL-M-2001        | 5/6/2021                | Unit 101 Container Management                                       |  |  |  |  |
| D-034CL-M-101         | 5/19/2021               | Unit 101 Floor Sections and Detail                                  |  |  |  |  |
| D-034CL-M-102         | 5/19/2021               | Unit 102 Floor Sections and Detail                                  |  |  |  |  |
| 43-03-3-D002          | 9/28/2021 Rev. 5        | Unit 33 Equipment Layout Plan                                       |  |  |  |  |