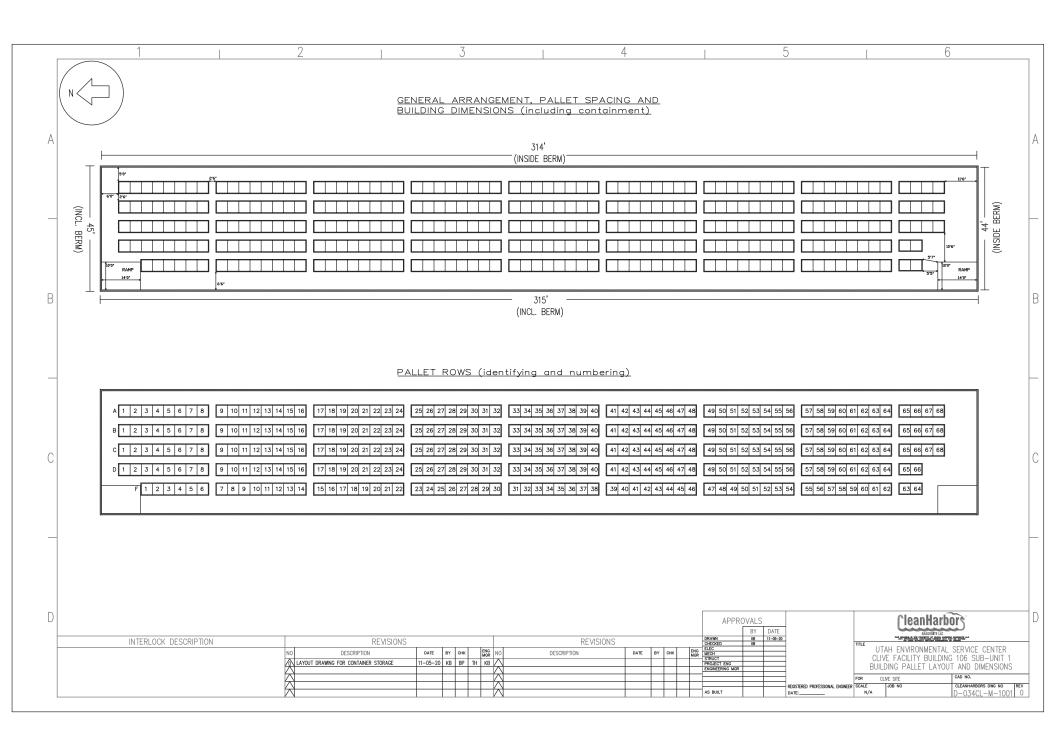

## ATTACHMENT 9 DESIGN DRAWINGS

| <u>Drawing Number</u> | Revision and/or<br>Date | Title                                                               |  |  |  |  |
|-----------------------|-------------------------|---------------------------------------------------------------------|--|--|--|--|
| 43-01-110             | 2                       | Topographic Map                                                     |  |  |  |  |
| 43-02-1-18            | 4                       | Evacuation Routes                                                   |  |  |  |  |
| 43-01-1-J02           | 4/11/1995               | Partial Plan                                                        |  |  |  |  |
| 43-10-2-J05           | 10/26/1993              | Thaw Unit Details                                                   |  |  |  |  |
| 43-10-4-J10           | 10/26/1993              | Thaw Unit Plan & Sections                                           |  |  |  |  |
| 43-53-2-J01           | 6/23/1993               | Unit 535 Rail Tanker Unloading Details                              |  |  |  |  |
| 43-53-4-J07           | 4                       | Unit 535 Rail Tanker Unloading Plan & Sections                      |  |  |  |  |
| 43-10-2-D61           | 6                       | Plan View & Container Grid Unit 106 Sheet 4 of 16                   |  |  |  |  |
| 43-10-2-D61           | 2                       | Elevation Unit 106 Sheet 5 of 16                                    |  |  |  |  |
| 43-10-2-D61           | 6                       | Paving Plan (Subunit 1) Unit 106 Sheet 6 of 16                      |  |  |  |  |
| 43-10-2-D61           | 4                       | Paving Plan (Subunit 2) Unit 106 Sheet 7 of 16                      |  |  |  |  |
| 43-10-2-D61           | 4                       | Paving Plan (Subunit 3) Unit 106 Sheet 8 of 16                      |  |  |  |  |
| 43-10-2-D61           | 4                       | Details Unit 106 Sheet 10 of 16                                     |  |  |  |  |
| 43-10-2-D61           | 3                       | Enclosure Section & Elevations Unit 106 Sheet 11 of 16              |  |  |  |  |
| 43-10-2-D61           | 1                       | Enclosure Containment Area Unit 106 Sheet 12 of 16                  |  |  |  |  |
| 43-60-2-J04           | 10/26/1993              | Truck Wash Tank Foundation Details                                  |  |  |  |  |
| 43-60-4-J08           | 10/26/1993              | Truck Wash Plan & Sections                                          |  |  |  |  |
| CF-000-A-001          | 1                       | Clive Facility Bldg. 106 Containment Building Section & Elevations. |  |  |  |  |
| 64BW-5600-200         | 2/05/2013 Rev. B        | Clean Harbors Mix Tub – Layout & Details (Treatment Container)      |  |  |  |  |
| D-034CL-M-1001        | 11/5/2020               | Unit 106 Sub-Unit 1 - Pallet layout                                 |  |  |  |  |
| D-034CL-M-2000        | 5/6/2021                | Unit 101 Bay G Container Management                                 |  |  |  |  |
| D-034CL-M-2001        | 5/6/2021                | Unit 101 Container Management                                       |  |  |  |  |
| D-034CL-M-101         | 5/19/2021               | Unit 101 Floor Sections and Detail                                  |  |  |  |  |
| D-034CL-M-102         | 5/19/2021               | Unit 102 Floor Sections and Detail                                  |  |  |  |  |
| 43-03-3-D002          | 9/28/2021 Rev. 5        | Unit 33 Equipment Layout Plan                                       |  |  |  |  |