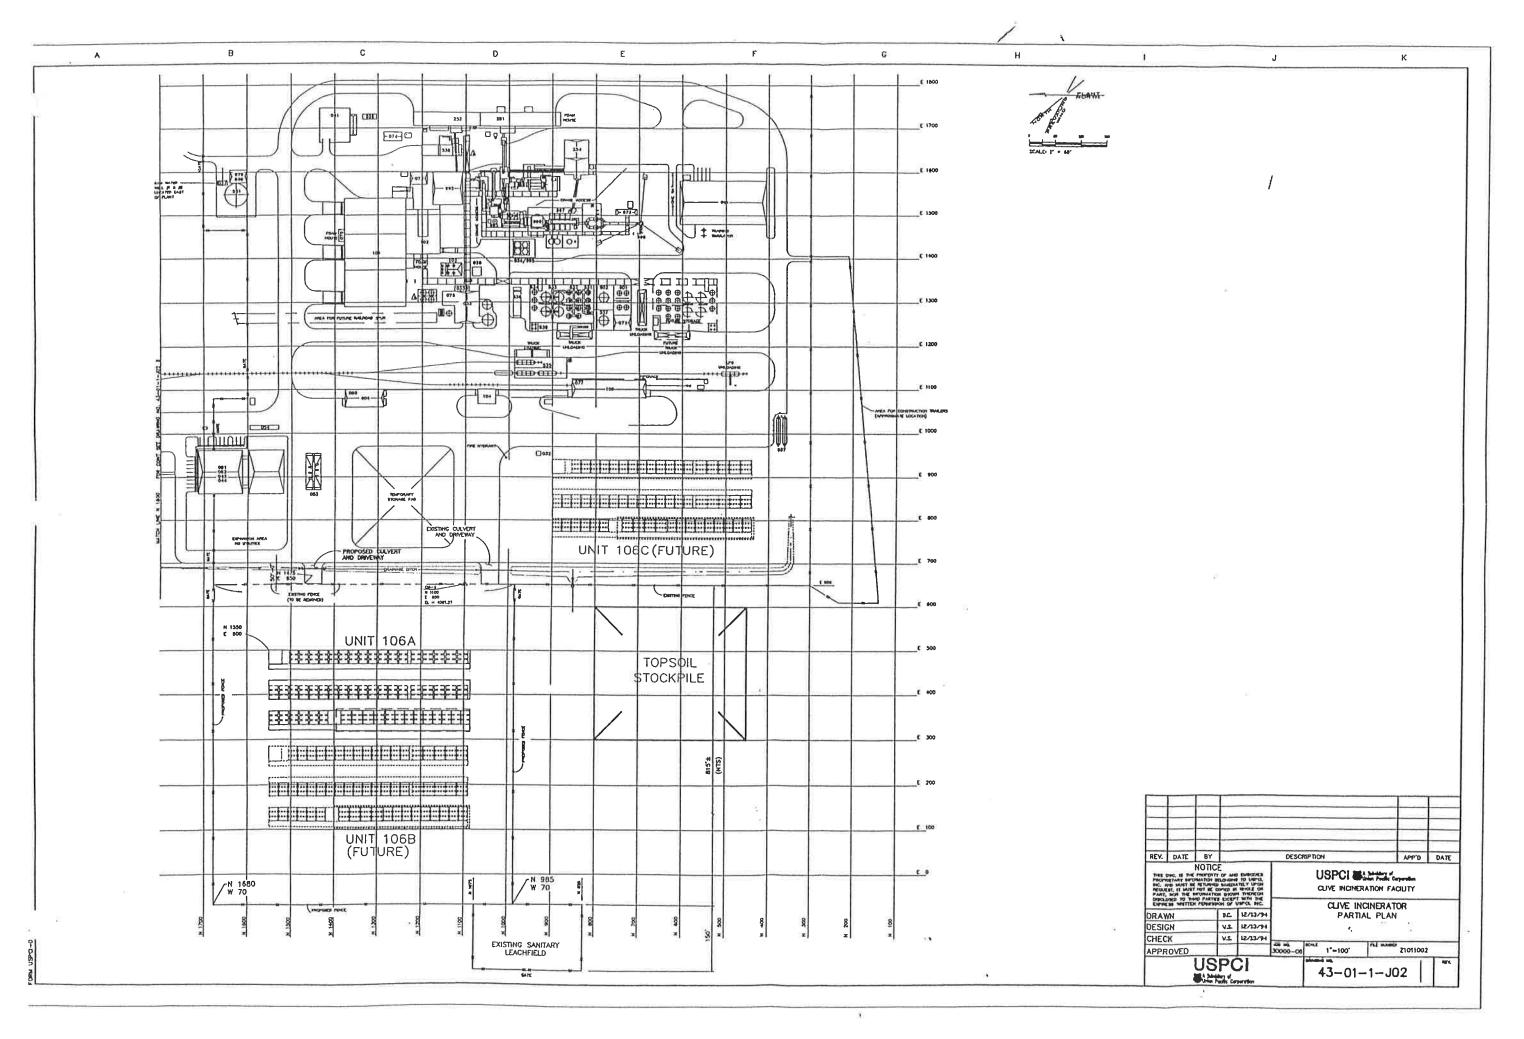

## ATTACHMENT 9 DESIGN DRAWINGS

| <u>Drawing Number</u> | Revision and/or<br>Date | Title                                                               |  |  |  |  |
|-----------------------|-------------------------|---------------------------------------------------------------------|--|--|--|--|
| 43-01-110             | 2                       | Topographic Map                                                     |  |  |  |  |
| 43-02-1-18            | 4                       | Evacuation Routes                                                   |  |  |  |  |
| 43-01-1-J02           | 4/11/1995               | Partial Plan                                                        |  |  |  |  |
| 43-10-2-J05           | 10/26/1993              | Thaw Unit Details                                                   |  |  |  |  |
| 43-10-4-J10           | 10/26/1993              | Thaw Unit Plan & Sections                                           |  |  |  |  |
| 43-53-2-J01           | 6/23/1993               | Unit 535 Rail Tanker Unloading Details                              |  |  |  |  |
| 43-53-4-J07           | 4                       | Unit 535 Rail Tanker Unloading Plan & Sections                      |  |  |  |  |
| 43-10-2-D61           | 6                       | Plan View & Container Grid Unit 106 Sheet 4 of 16                   |  |  |  |  |
| 43-10-2-D61           | 2                       | Elevation Unit 106 Sheet 5 of 16                                    |  |  |  |  |
| 43-10-2-D61           | 6                       | Paving Plan (Subunit 1) Unit 106 Sheet 6 of 16                      |  |  |  |  |
| 43-10-2-D61           | 4                       | Paving Plan (Subunit 2) Unit 106 Sheet 7 of 16                      |  |  |  |  |
| 43-10-2-D61           | 4                       | Paving Plan (Subunit 3) Unit 106 Sheet 8 of 16                      |  |  |  |  |
| 43-10-2-D61           | 4                       | Details Unit 106 Sheet 10 of 16                                     |  |  |  |  |
| 43-10-2-D61           | 3                       | Enclosure Section & Elevations Unit 106 Sheet 11 of 16              |  |  |  |  |
| 43-10-2-D61           | 1                       | Enclosure Containment Area Unit 106 Sheet 12 of 16                  |  |  |  |  |
| 43-60-2-J04           | 10/26/1993              | Truck Wash Tank Foundation Details                                  |  |  |  |  |
| 43-60-4-J08           | 10/26/1993              | Truck Wash Plan & Sections                                          |  |  |  |  |
| CF-000-A-001          | 1                       | Clive Facility Bldg. 106 Containment Building Section & Elevations. |  |  |  |  |
| 64BW-5600-200         | 2/05/2013 Rev. B        | Clean Harbors Mix Tub – Layout & Details (Treatment Container)      |  |  |  |  |
| D-034CL-M-1001        | 11/5/2020               | Unit 106 Sub-Unit 1 - Pallet layout                                 |  |  |  |  |
| D-034CL-M-2000        | 5/6/2021                | Unit 101 Bay G Container Management                                 |  |  |  |  |
| D-034CL-M-2001        | 5/6/2021                | Unit 101 Container Management                                       |  |  |  |  |
| D-034CL-M-101         | 5/19/2021               | Unit 101 Floor Sections and Detail                                  |  |  |  |  |
| D-034CL-M-102         | 5/19/2021               | Unit 102 Floor Sections and Detail                                  |  |  |  |  |
| 43-03-3-D002          | 9/28/2021 Rev. 5        | Unit 33 Equipment Layout Plan                                       |  |  |  |  |