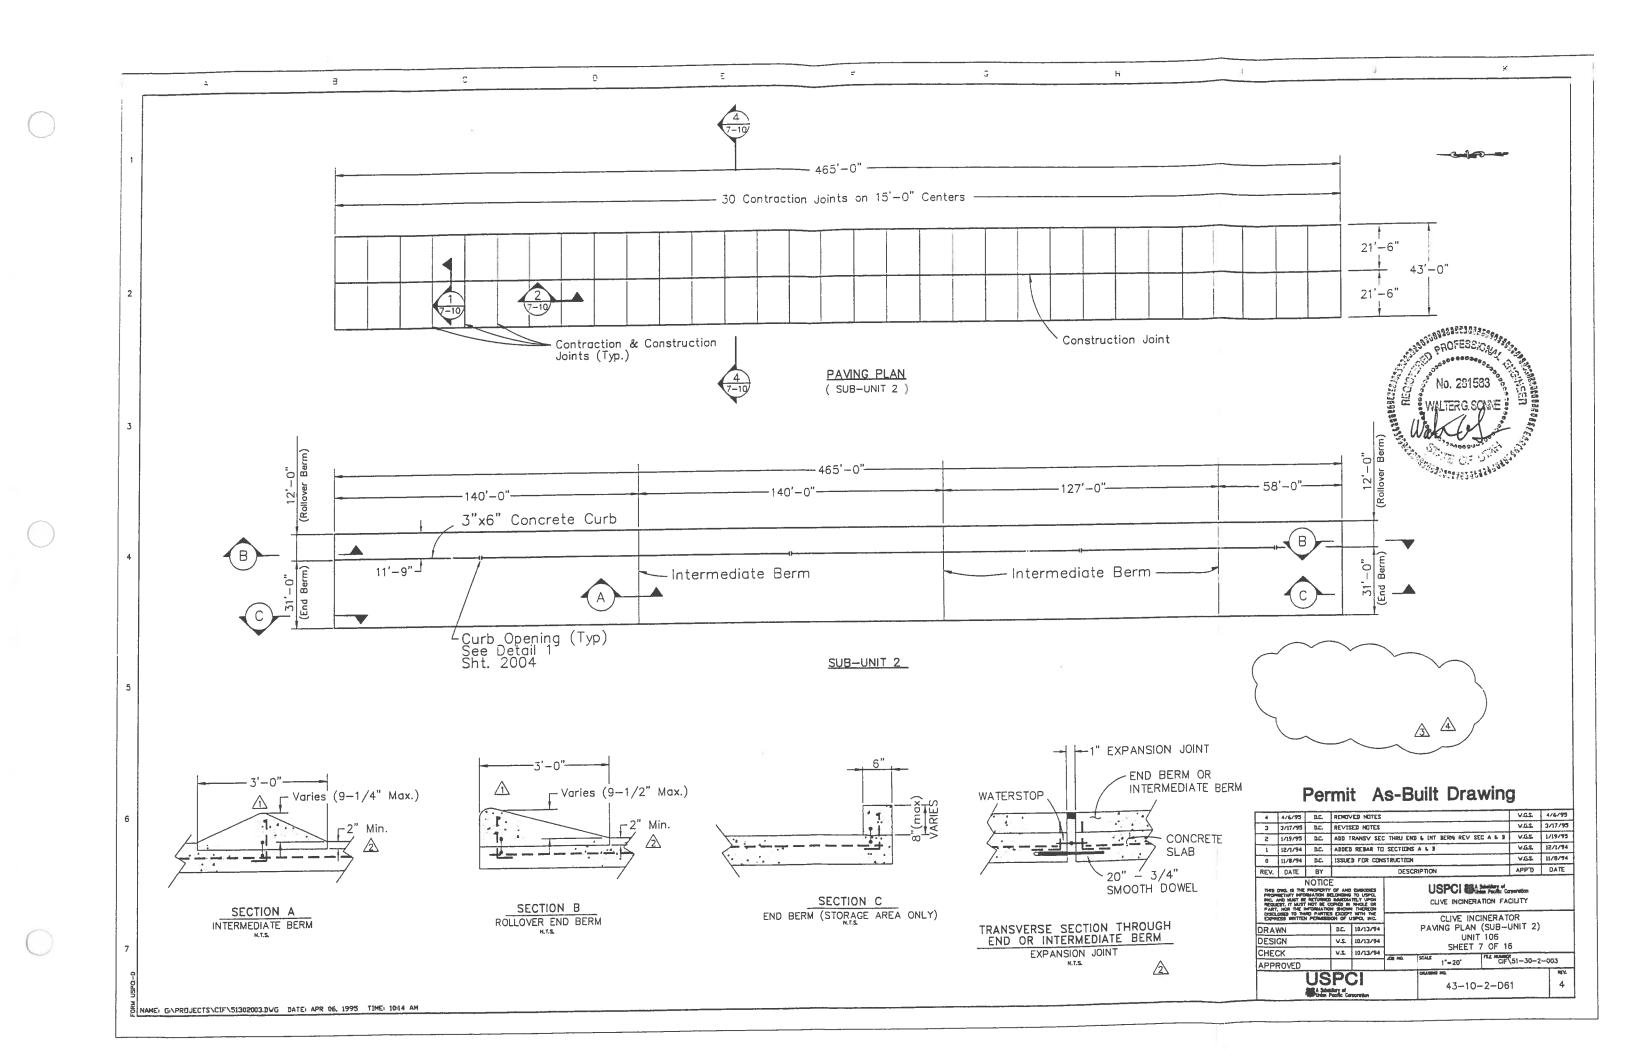

## ATTACHMENT 9 DESIGN DRAWINGS

| <u>Drawing Number</u> | Revision and/or<br>Date | Title                                                               |  |  |  |  |
|-----------------------|-------------------------|---------------------------------------------------------------------|--|--|--|--|
| 43-01-110             | 2                       | Topographic Map                                                     |  |  |  |  |
| 43-02-1-18            | 4                       | Evacuation Routes                                                   |  |  |  |  |
| 43-01-1-J02           | 4/11/1995               | Partial Plan                                                        |  |  |  |  |
| 43-10-2-J05           | 10/26/1993              | Thaw Unit Details                                                   |  |  |  |  |
| 43-10-4-J10           | 10/26/1993              | Thaw Unit Plan & Sections                                           |  |  |  |  |
| 43-53-2-J01           | 6/23/1993               | Unit 535 Rail Tanker Unloading Details                              |  |  |  |  |
| 43-53-4-J07           | 4                       | Unit 535 Rail Tanker Unloading Plan & Sections                      |  |  |  |  |
| 43-10-2-D61           | 6                       | Plan View & Container Grid Unit 106 Sheet 4 of 16                   |  |  |  |  |
| 43-10-2-D61           | 2                       | Elevation Unit 106 Sheet 5 of 16                                    |  |  |  |  |
| 43-10-2-D61           | 6                       | Paving Plan (Subunit 1) Unit 106 Sheet 6 of 16                      |  |  |  |  |
| 43-10-2-D61           | 4                       | Paving Plan (Subunit 2) Unit 106 Sheet 7 of 16                      |  |  |  |  |
| 43-10-2-D61           | 4                       | Paving Plan (Subunit 3) Unit 106 Sheet 8 of 16                      |  |  |  |  |
| 43-10-2-D61           | 4                       | Details Unit 106 Sheet 10 of 16                                     |  |  |  |  |
| 43-10-2-D61           | 3                       | Enclosure Section & Elevations Unit 106 Sheet 11 of 16              |  |  |  |  |
| 43-10-2-D61           | 1                       | Enclosure Containment Area Unit 106 Sheet 12 of 16                  |  |  |  |  |
| 43-60-2-J04           | 10/26/1993              | Truck Wash Tank Foundation Details                                  |  |  |  |  |
| 43-60-4-J08           | 10/26/1993              | Truck Wash Plan & Sections                                          |  |  |  |  |
| CF-000-A-001          | 1                       | Clive Facility Bldg. 106 Containment Building Section & Elevations. |  |  |  |  |
| 64BW-5600-200         | 2/05/2013 Rev. B        | Clean Harbors Mix Tub – Layout & Details (Treatment Container)      |  |  |  |  |
| D-034CL-M-1001        | 11/5/2020               | Unit 106 Sub-Unit 1 - Pallet layout                                 |  |  |  |  |
| D-034CL-M-2000        | 5/6/2021                | Unit 101 Bay G Container Management                                 |  |  |  |  |
| D-034CL-M-2001        | 5/6/2021                | Unit 101 Container Management                                       |  |  |  |  |
| D-034CL-M-101         | 5/19/2021               | Unit 101 Floor Sections and Detail                                  |  |  |  |  |
| D-034CL-M-102         | 5/19/2021               | Unit 102 Floor Sections and Detail                                  |  |  |  |  |
| 43-03-3-D002          | 9/28/2021 Rev. 5        | Unit 33 Equipment Layout Plan                                       |  |  |  |  |