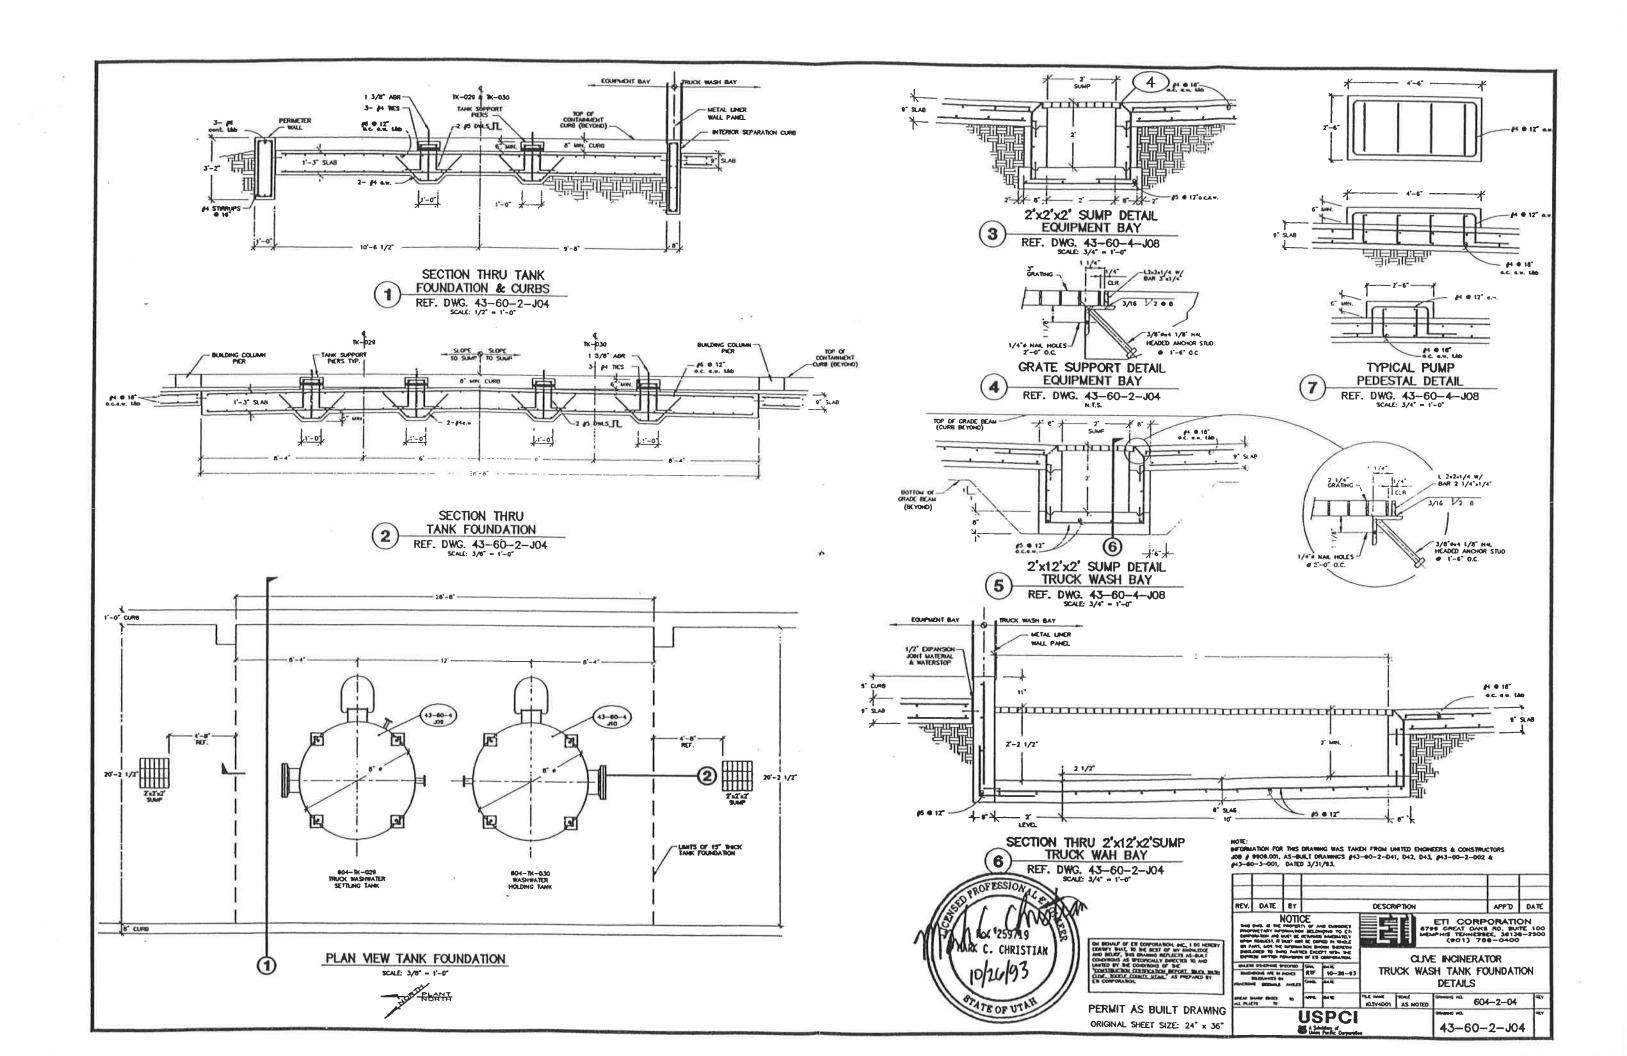

## ATTACHMENT 9 DESIGN DRAWINGS

| <u>Drawing Number</u> | Revision and/or<br>Date | Title                                                               |  |  |  |  |
|-----------------------|-------------------------|---------------------------------------------------------------------|--|--|--|--|
| 43-01-110             | 2                       | Topographic Map                                                     |  |  |  |  |
| 43-02-1-18            | 4                       | Evacuation Routes                                                   |  |  |  |  |
| 43-01-1-J02           | 4/11/1995               | Partial Plan                                                        |  |  |  |  |
| 43-10-2-J05           | 10/26/1993              | Thaw Unit Details                                                   |  |  |  |  |
| 43-10-4-J10           | 10/26/1993              | Thaw Unit Plan & Sections                                           |  |  |  |  |
| 43-53-2-J01           | 6/23/1993               | Unit 535 Rail Tanker Unloading Details                              |  |  |  |  |
| 43-53-4-J07           | 4                       | Unit 535 Rail Tanker Unloading Plan & Sections                      |  |  |  |  |
| 43-10-2-D61           | 6                       | Plan View & Container Grid Unit 106 Sheet 4 of 16                   |  |  |  |  |
| 43-10-2-D61           | 2                       | Elevation Unit 106 Sheet 5 of 16                                    |  |  |  |  |
| 43-10-2-D61           | 6                       | Paving Plan (Subunit 1) Unit 106 Sheet 6 of 16                      |  |  |  |  |
| 43-10-2-D61           | 4                       | Paving Plan (Subunit 2) Unit 106 Sheet 7 of 16                      |  |  |  |  |
| 43-10-2-D61           | 4                       | Paving Plan (Subunit 3) Unit 106 Sheet 8 of 16                      |  |  |  |  |
| 43-10-2-D61           | 4                       | Details Unit 106 Sheet 10 of 16                                     |  |  |  |  |
| 43-10-2-D61           | 3                       | Enclosure Section & Elevations Unit 106 Sheet 11 of 16              |  |  |  |  |
| 43-10-2-D61           | 1                       | Enclosure Containment Area Unit 106 Sheet 12 of 16                  |  |  |  |  |
| 43-60-2-J04           | 10/26/1993              | Truck Wash Tank Foundation Details                                  |  |  |  |  |
| 43-60-4-J08           | 10/26/1993              | Truck Wash Plan & Sections                                          |  |  |  |  |
| CF-000-A-001          | 1                       | Clive Facility Bldg. 106 Containment Building Section & Elevations. |  |  |  |  |
| 64BW-5600-200         | 2/05/2013 Rev. B        | Clean Harbors Mix Tub – Layout & Details (Treatment Container)      |  |  |  |  |
| D-034CL-M-1001        | 11/5/2020               | Unit 106 Sub-Unit 1 - Pallet layout                                 |  |  |  |  |
| D-034CL-M-2000        | 5/6/2021                | Unit 101 Bay G Container Management                                 |  |  |  |  |
| D-034CL-M-2001        | 5/6/2021                | Unit 101 Container Management                                       |  |  |  |  |
| D-034CL-M-101         | 5/19/2021               | Unit 101 Floor Sections and Detail                                  |  |  |  |  |
| D-034CL-M-102         | 5/19/2021               | Unit 102 Floor Sections and Detail                                  |  |  |  |  |
| 43-03-3-D002          | 9/28/2021 Rev. 5        | Unit 33 Equipment Layout Plan                                       |  |  |  |  |