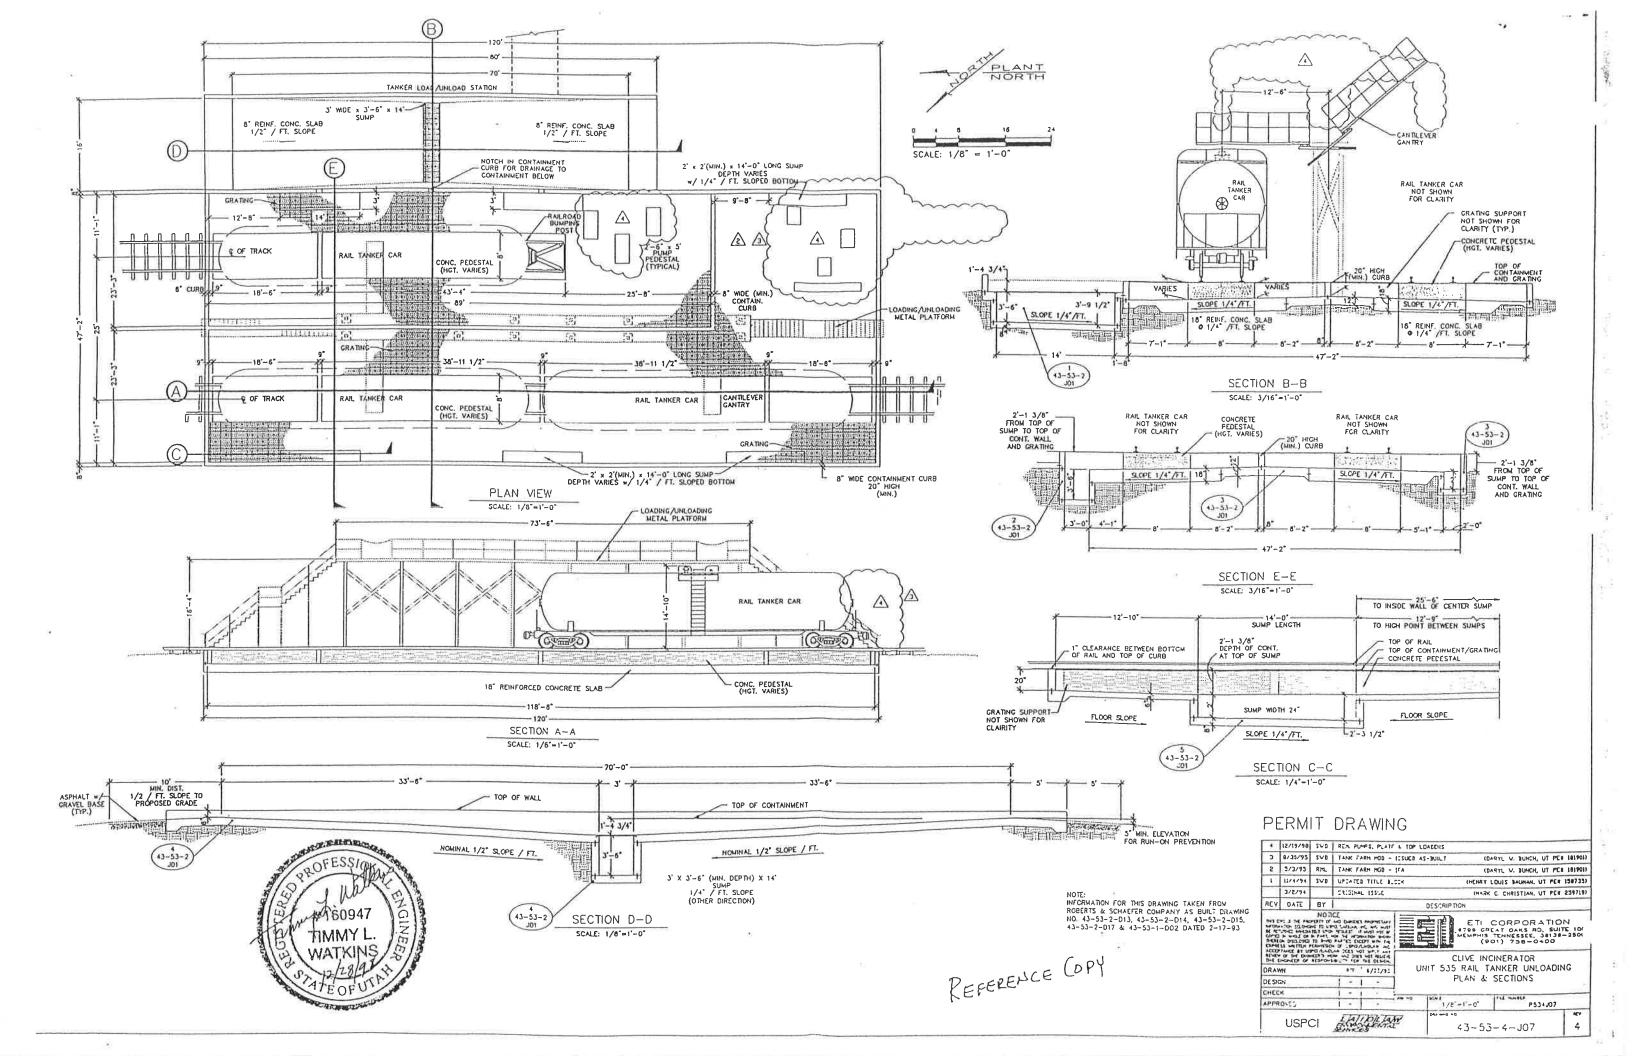

## ATTACHMENT 9 DESIGN DRAWINGS

| <u>Drawing Number</u> | Revision and/or<br>Date | Title                                                               |  |  |  |  |
|-----------------------|-------------------------|---------------------------------------------------------------------|--|--|--|--|
| 43-01-110             | 2                       | Topographic Map                                                     |  |  |  |  |
| 43-02-1-18            | 4                       | Evacuation Routes                                                   |  |  |  |  |
| 43-01-1-J02           | 4/11/1995               | Partial Plan                                                        |  |  |  |  |
| 43-10-2-J05           | 10/26/1993              | Thaw Unit Details                                                   |  |  |  |  |
| 43-10-4-J10           | 10/26/1993              | Thaw Unit Plan & Sections                                           |  |  |  |  |
| 43-53-2-J01           | 6/23/1993               | Unit 535 Rail Tanker Unloading Details                              |  |  |  |  |
| 43-53-4-J07           | 4                       | Unit 535 Rail Tanker Unloading Plan & Sections                      |  |  |  |  |
| 43-10-2-D61           | 6                       | Plan View & Container Grid Unit 106 Sheet 4 of 16                   |  |  |  |  |
| 43-10-2-D61           | 2                       | Elevation Unit 106 Sheet 5 of 16                                    |  |  |  |  |
| 43-10-2-D61           | 6                       | Paving Plan (Subunit 1) Unit 106 Sheet 6 of 16                      |  |  |  |  |
| 43-10-2-D61           | 4                       | Paving Plan (Subunit 2) Unit 106 Sheet 7 of 16                      |  |  |  |  |
| 43-10-2-D61           | 4                       | Paving Plan (Subunit 3) Unit 106 Sheet 8 of 16                      |  |  |  |  |
| 43-10-2-D61           | 4                       | Details Unit 106 Sheet 10 of 16                                     |  |  |  |  |
| 43-10-2-D61           | 3                       | Enclosure Section & Elevations Unit 106 Sheet 11 of 16              |  |  |  |  |
| 43-10-2-D61           | 1                       | Enclosure Containment Area Unit 106 Sheet 12 of 16                  |  |  |  |  |
| 43-60-2-J04           | 10/26/1993              | Truck Wash Tank Foundation Details                                  |  |  |  |  |
| 43-60-4-J08           | 10/26/1993              | Truck Wash Plan & Sections                                          |  |  |  |  |
| CF-000-A-001          | 1                       | Clive Facility Bldg. 106 Containment Building Section & Elevations. |  |  |  |  |
| 64BW-5600-200         | 2/05/2013 Rev. B        | Clean Harbors Mix Tub – Layout & Details (Treatment Container)      |  |  |  |  |
| D-034CL-M-1001        | 11/5/2020               | Unit 106 Sub-Unit 1 - Pallet layout                                 |  |  |  |  |
| D-034CL-M-2000        | 5/6/2021                | Unit 101 Bay G Container Management                                 |  |  |  |  |
| D-034CL-M-2001        | 5/6/2021                | Unit 101 Container Management                                       |  |  |  |  |
| D-034CL-M-101         | 5/19/2021               | Unit 101 Floor Sections and Detail                                  |  |  |  |  |
| D-034CL-M-102         | 5/19/2021               | Unit 102 Floor Sections and Detail                                  |  |  |  |  |
| 43-03-3-D002          | 9/28/2021 Rev. 5        | Unit 33 Equipment Layout Plan                                       |  |  |  |  |