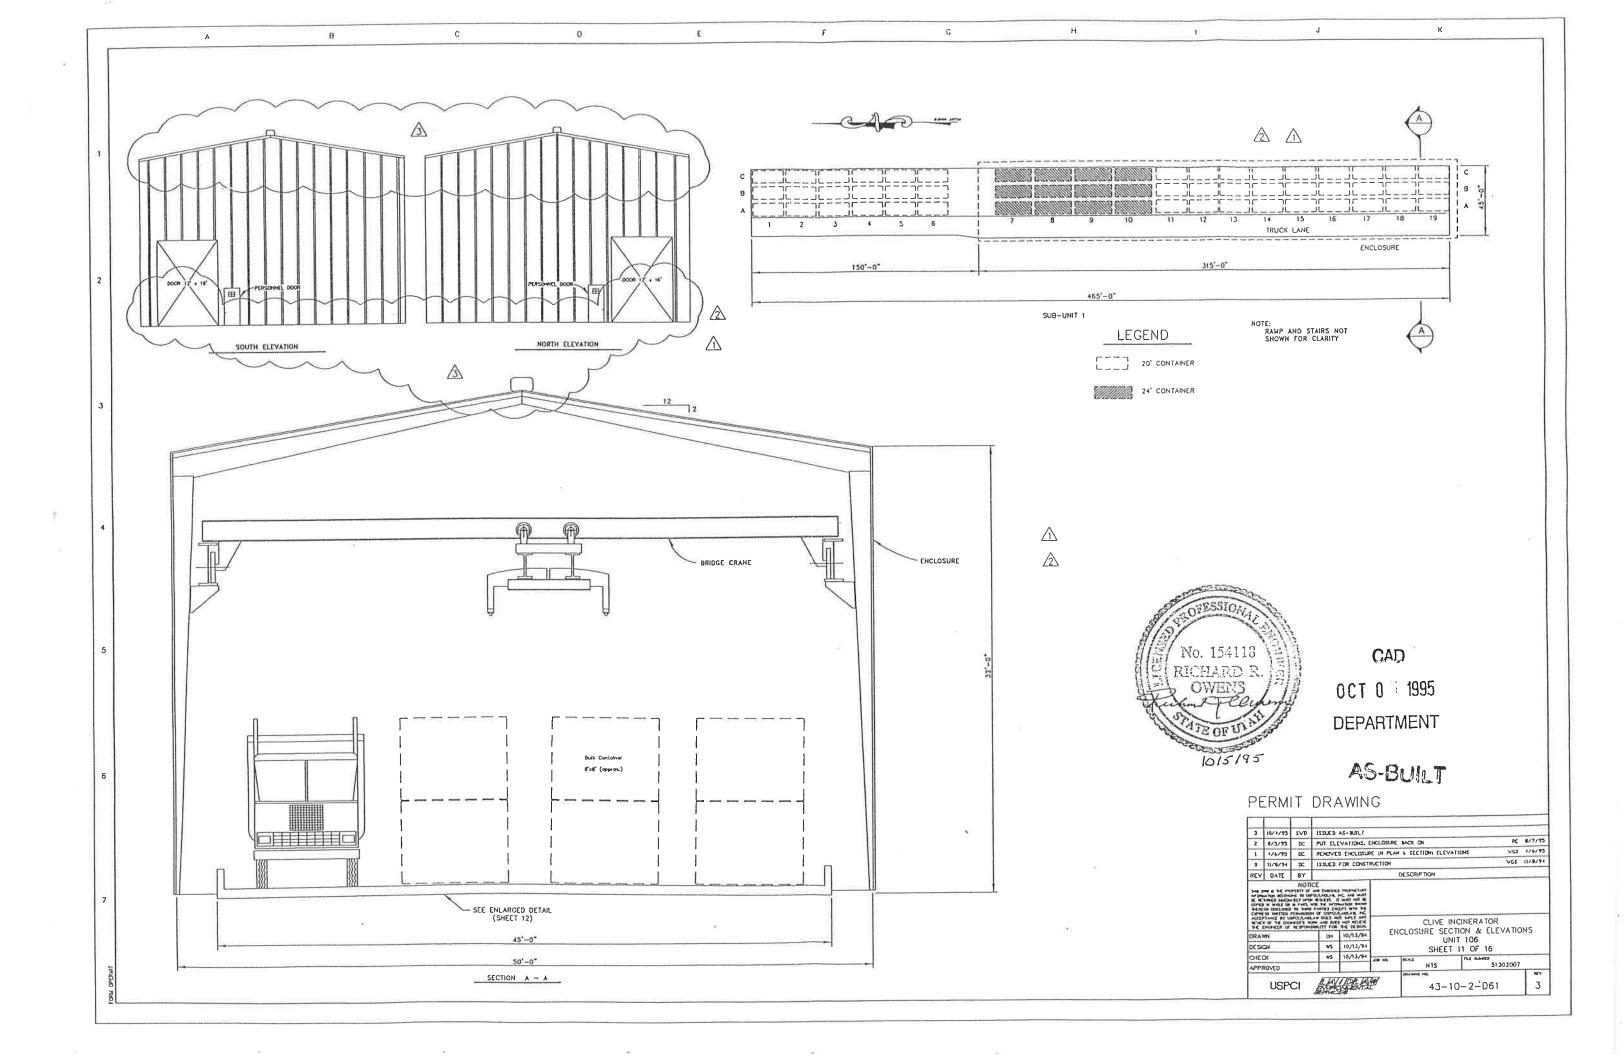

## ATTACHMENT 9 DESIGN DRAWINGS

| <u>Drawing Number</u> | Revision and/or<br>Date | Title                                                               |  |  |  |  |
|-----------------------|-------------------------|---------------------------------------------------------------------|--|--|--|--|
| 43-01-110             | 2                       | Topographic Map                                                     |  |  |  |  |
| 43-02-1-18            | 4                       | Evacuation Routes                                                   |  |  |  |  |
| 43-01-1-J02           | 4/11/1995               | Partial Plan                                                        |  |  |  |  |
| 43-10-2-J05           | 10/26/1993              | Thaw Unit Details                                                   |  |  |  |  |
| 43-10-4-J10           | 10/26/1993              | Thaw Unit Plan & Sections                                           |  |  |  |  |
| 43-53-2-J01           | 6/23/1993               | Unit 535 Rail Tanker Unloading Details                              |  |  |  |  |
| 43-53-4-J07           | 4                       | Unit 535 Rail Tanker Unloading Plan & Sections                      |  |  |  |  |
| 43-10-2-D61           | 6                       | Plan View & Container Grid Unit 106 Sheet 4 of 16                   |  |  |  |  |
| 43-10-2-D61           | 2                       | Elevation Unit 106 Sheet 5 of 16                                    |  |  |  |  |
| 43-10-2-D61           | 6                       | Paving Plan (Subunit 1) Unit 106 Sheet 6 of 16                      |  |  |  |  |
| 43-10-2-D61           | 4                       | Paving Plan (Subunit 2) Unit 106 Sheet 7 of 16                      |  |  |  |  |
| 43-10-2-D61           | 4                       | Paving Plan (Subunit 3) Unit 106 Sheet 8 of 16                      |  |  |  |  |
| 43-10-2-D61           | 4                       | Details Unit 106 Sheet 10 of 16                                     |  |  |  |  |
| 43-10-2-D61           | 3                       | Enclosure Section & Elevations Unit 106 Sheet 11 of 16              |  |  |  |  |
| 43-10-2-D61           | 1                       | Enclosure Containment Area Unit 106 Sheet 12 of 16                  |  |  |  |  |
| 43-60-2-J04           | 10/26/1993              | Truck Wash Tank Foundation Details                                  |  |  |  |  |
| 43-60-4-J08           | 10/26/1993              | Truck Wash Plan & Sections                                          |  |  |  |  |
| CF-000-A-001          | 1                       | Clive Facility Bldg. 106 Containment Building Section & Elevations. |  |  |  |  |
| 64BW-5600-200         | 2/05/2013 Rev. B        | Clean Harbors Mix Tub – Layout & Details (Treatment Container)      |  |  |  |  |
| D-034CL-M-1001        | 11/5/2020               | Unit 106 Sub-Unit 1 - Pallet layout                                 |  |  |  |  |
| D-034CL-M-2000        | 5/6/2021                | Unit 101 Bay G Container Management                                 |  |  |  |  |
| D-034CL-M-2001        | 5/6/2021                | Unit 101 Container Management                                       |  |  |  |  |
| D-034CL-M-101         | 5/19/2021               | Unit 101 Floor Sections and Detail                                  |  |  |  |  |
| D-034CL-M-102         | 5/19/2021               | Unit 102 Floor Sections and Detail                                  |  |  |  |  |
| 43-03-3-D002          | 9/28/2021 Rev. 5        | Unit 33 Equipment Layout Plan                                       |  |  |  |  |