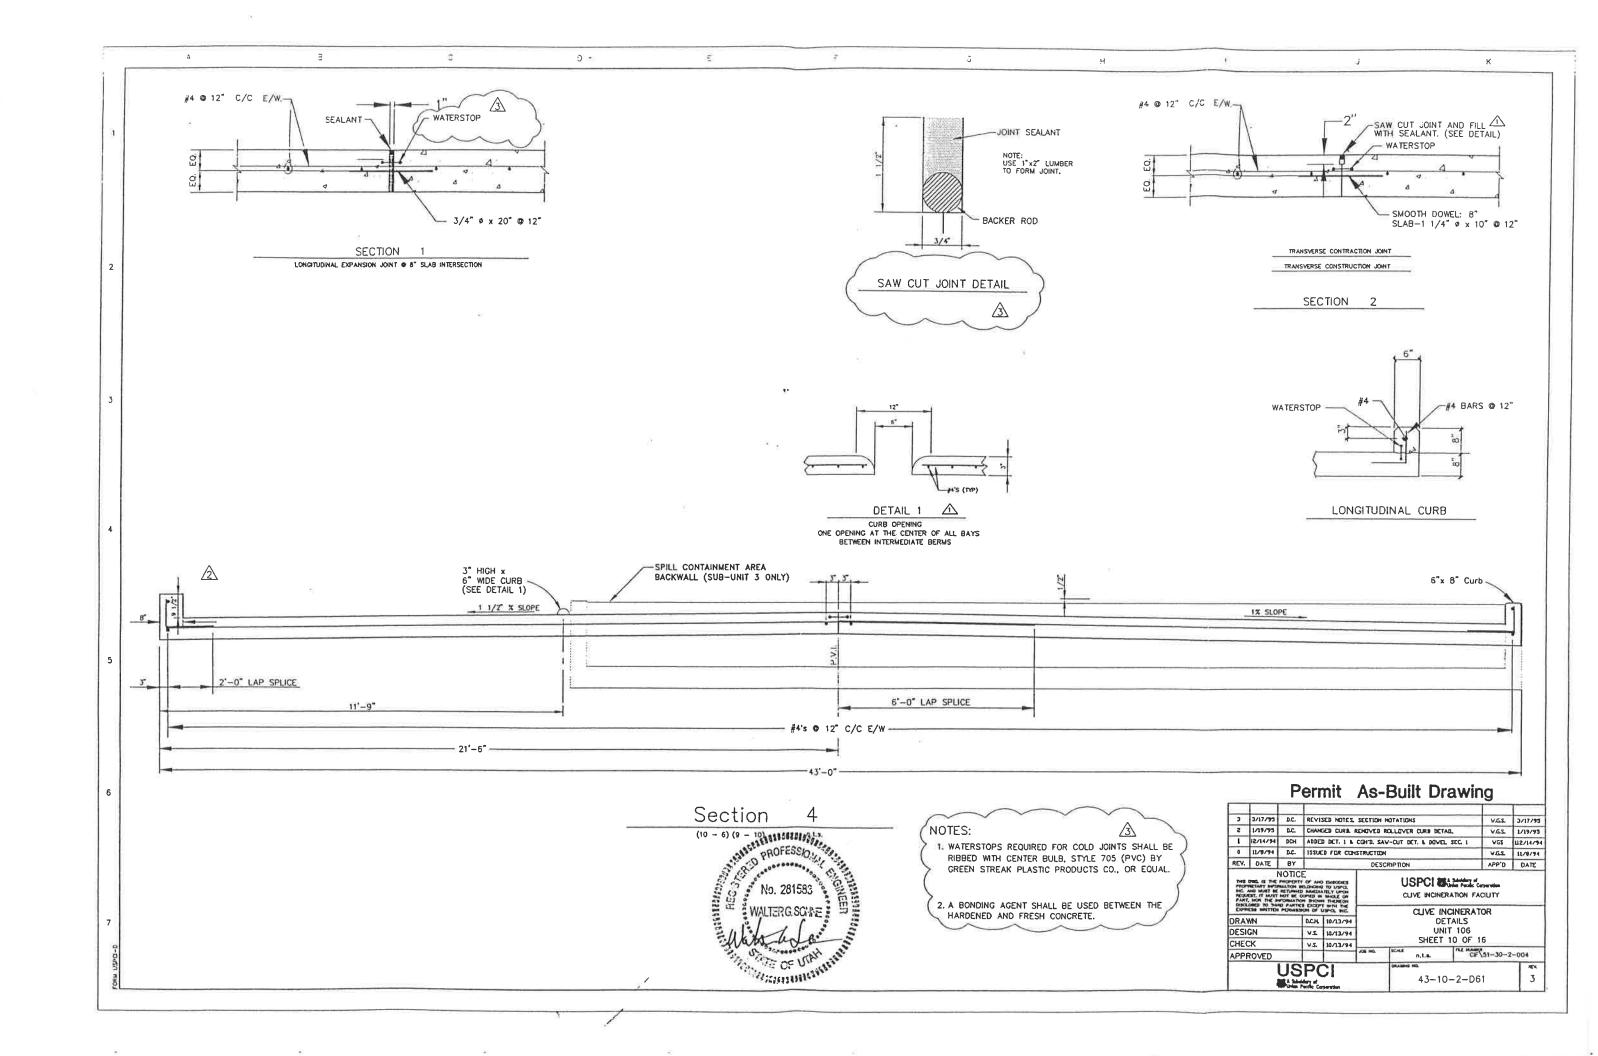

## ATTACHMENT 9 DESIGN DRAWINGS

| <u>Drawing Number</u> | Revision and/or<br>Date | Title                                                               |  |  |  |  |
|-----------------------|-------------------------|---------------------------------------------------------------------|--|--|--|--|
| 43-01-110             | 2                       | Topographic Map                                                     |  |  |  |  |
| 43-02-1-18            | 4                       | Evacuation Routes                                                   |  |  |  |  |
| 43-01-1-J02           | 4/11/1995               | Partial Plan                                                        |  |  |  |  |
| 43-10-2-J05           | 10/26/1993              | Thaw Unit Details                                                   |  |  |  |  |
| 43-10-4-J10           | 10/26/1993              | Thaw Unit Plan & Sections                                           |  |  |  |  |
| 43-53-2-J01           | 6/23/1993               | Unit 535 Rail Tanker Unloading Details                              |  |  |  |  |
| 43-53-4-J07           | 4                       | Unit 535 Rail Tanker Unloading Plan & Sections                      |  |  |  |  |
| 43-10-2-D61           | 6                       | Plan View & Container Grid Unit 106 Sheet 4 of 16                   |  |  |  |  |
| 43-10-2-D61           | 2                       | Elevation Unit 106 Sheet 5 of 16                                    |  |  |  |  |
| 43-10-2-D61           | 6                       | Paving Plan (Subunit 1) Unit 106 Sheet 6 of 16                      |  |  |  |  |
| 43-10-2-D61           | 4                       | Paving Plan (Subunit 2) Unit 106 Sheet 7 of 16                      |  |  |  |  |
| 43-10-2-D61           | 4                       | Paving Plan (Subunit 3) Unit 106 Sheet 8 of 16                      |  |  |  |  |
| 43-10-2-D61           | 4                       | Details Unit 106 Sheet 10 of 16                                     |  |  |  |  |
| 43-10-2-D61           | 3                       | Enclosure Section & Elevations Unit 106 Sheet 11 of 16              |  |  |  |  |
| 43-10-2-D61           | 1                       | Enclosure Containment Area Unit 106 Sheet 12 of 16                  |  |  |  |  |
| 43-60-2-J04           | 10/26/1993              | Truck Wash Tank Foundation Details                                  |  |  |  |  |
| 43-60-4-J08           | 10/26/1993              | Truck Wash Plan & Sections                                          |  |  |  |  |
| CF-000-A-001          | 1                       | Clive Facility Bldg. 106 Containment Building Section & Elevations. |  |  |  |  |
| 64BW-5600-200         | 2/05/2013 Rev. B        | Clean Harbors Mix Tub – Layout & Details (Treatment Container)      |  |  |  |  |
| D-034CL-M-1001        | 11/5/2020               | Unit 106 Sub-Unit 1 - Pallet layout                                 |  |  |  |  |
| D-034CL-M-2000        | 5/6/2021                | Unit 101 Bay G Container Management                                 |  |  |  |  |
| D-034CL-M-2001        | 5/6/2021                | Unit 101 Container Management                                       |  |  |  |  |
| D-034CL-M-101         | 5/19/2021               | Unit 101 Floor Sections and Detail                                  |  |  |  |  |
| D-034CL-M-102         | 5/19/2021               | Unit 102 Floor Sections and Detail                                  |  |  |  |  |
| 43-03-3-D002          | 9/28/2021 Rev. 5        | Unit 33 Equipment Layout Plan                                       |  |  |  |  |