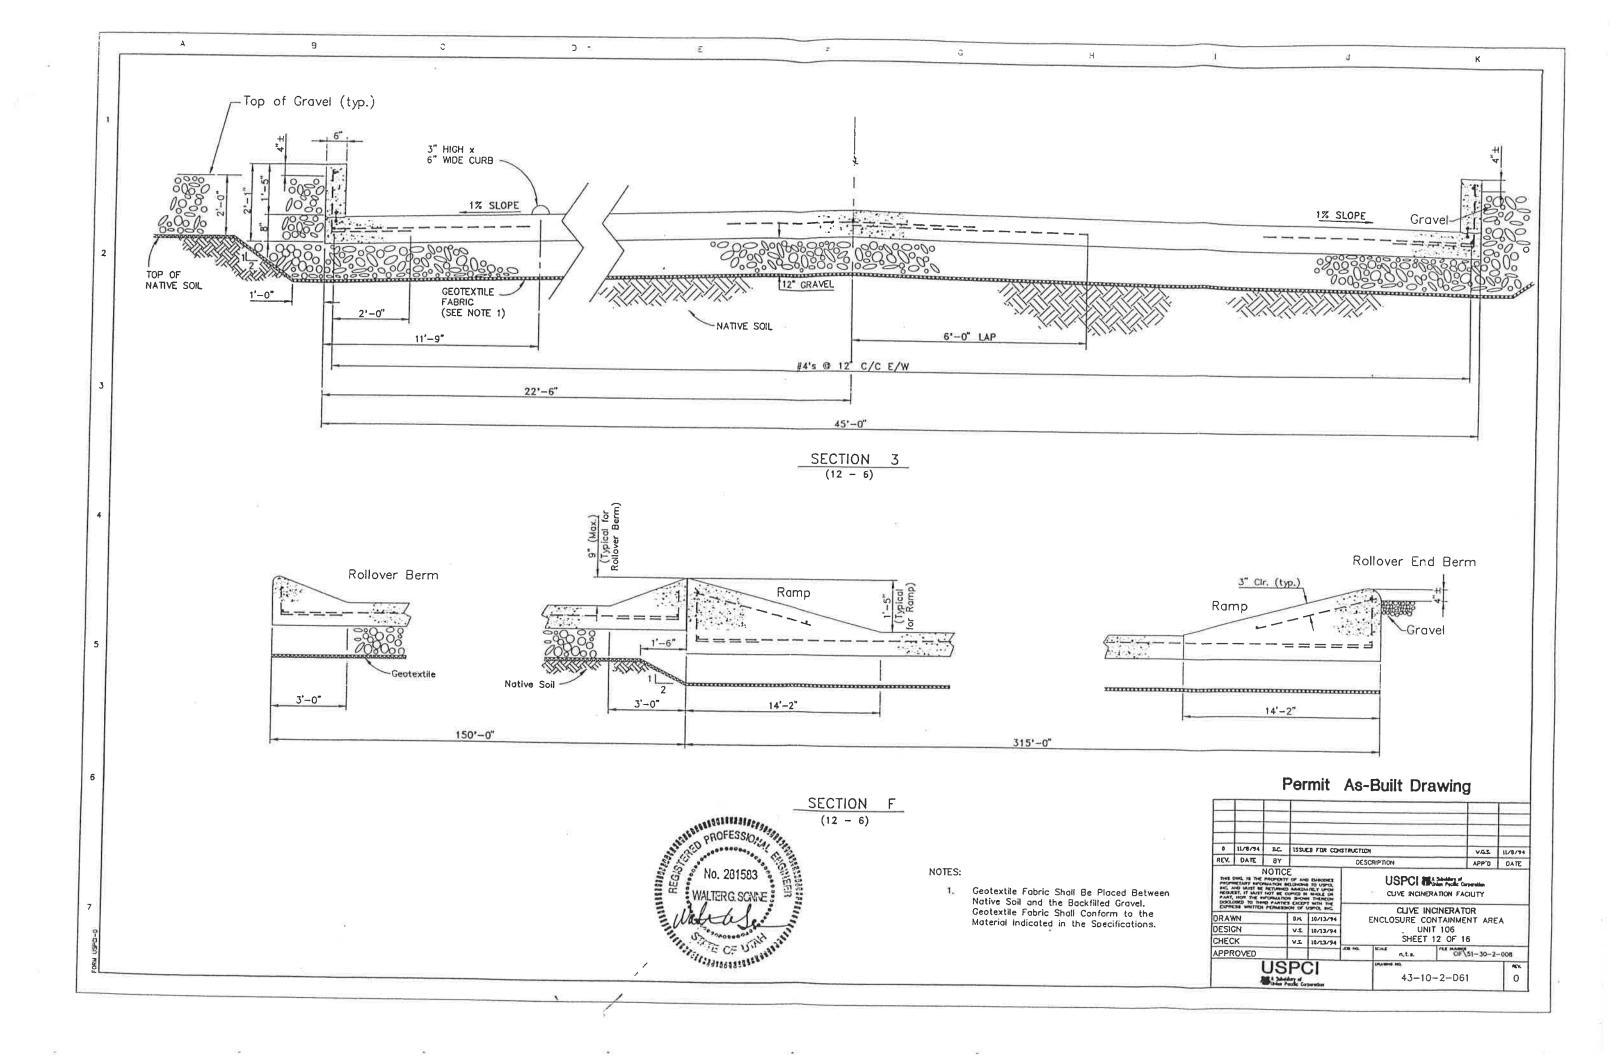

## ATTACHMENT 9 DESIGN DRAWINGS

| <u>Drawing Number</u> | Revision and/or<br>Date | Title                                                               |  |  |  |  |
|-----------------------|-------------------------|---------------------------------------------------------------------|--|--|--|--|
| 43-01-110             | 2                       | Topographic Map                                                     |  |  |  |  |
| 43-02-1-18            | 4                       | Evacuation Routes                                                   |  |  |  |  |
| 43-01-1-J02           | 4/11/1995               | Partial Plan                                                        |  |  |  |  |
| 43-10-2-J05           | 10/26/1993              | Thaw Unit Details                                                   |  |  |  |  |
| 43-10-4-J10           | 10/26/1993              | Thaw Unit Plan & Sections                                           |  |  |  |  |
| 43-53-2-J01           | 6/23/1993               | Unit 535 Rail Tanker Unloading Details                              |  |  |  |  |
| 43-53-4-J07           | 4                       | Unit 535 Rail Tanker Unloading Plan & Sections                      |  |  |  |  |
| 43-10-2-D61           | 6                       | Plan View & Container Grid Unit 106 Sheet 4 of 16                   |  |  |  |  |
| 43-10-2-D61           | 2                       | Elevation Unit 106 Sheet 5 of 16                                    |  |  |  |  |
| 43-10-2-D61           | 6                       | Paving Plan (Subunit 1) Unit 106 Sheet 6 of 16                      |  |  |  |  |
| 43-10-2-D61           | 4                       | Paving Plan (Subunit 2) Unit 106 Sheet 7 of 16                      |  |  |  |  |
| 43-10-2-D61           | 4                       | Paving Plan (Subunit 3) Unit 106 Sheet 8 of 16                      |  |  |  |  |
| 43-10-2-D61           | 4                       | Details Unit 106 Sheet 10 of 16                                     |  |  |  |  |
| 43-10-2-D61           | 3                       | Enclosure Section & Elevations Unit 106 Sheet 11 of 16              |  |  |  |  |
| 43-10-2-D61           | 1                       | Enclosure Containment Area Unit 106 Sheet 12 of 16                  |  |  |  |  |
| 43-60-2-J04           | 10/26/1993              | Truck Wash Tank Foundation Details                                  |  |  |  |  |
| 43-60-4-J08           | 10/26/1993              | Truck Wash Plan & Sections                                          |  |  |  |  |
| CF-000-A-001          | 1                       | Clive Facility Bldg. 106 Containment Building Section & Elevations. |  |  |  |  |
| 64BW-5600-200         | 2/05/2013 Rev. B        | Clean Harbors Mix Tub – Layout & Details (Treatment Container)      |  |  |  |  |
| D-034CL-M-1001        | 11/5/2020               | Unit 106 Sub-Unit 1 - Pallet layout                                 |  |  |  |  |
| D-034CL-M-2000        | 5/6/2021                | Unit 101 Bay G Container Management                                 |  |  |  |  |
| D-034CL-M-2001        | 5/6/2021                | Unit 101 Container Management                                       |  |  |  |  |
| D-034CL-M-101         | 5/19/2021               | Unit 101 Floor Sections and Detail                                  |  |  |  |  |
| D-034CL-M-102         | 5/19/2021               | Unit 102 Floor Sections and Detail                                  |  |  |  |  |
| 43-03-3-D002          | 9/28/2021 Rev. 5        | Unit 33 Equipment Layout Plan                                       |  |  |  |  |