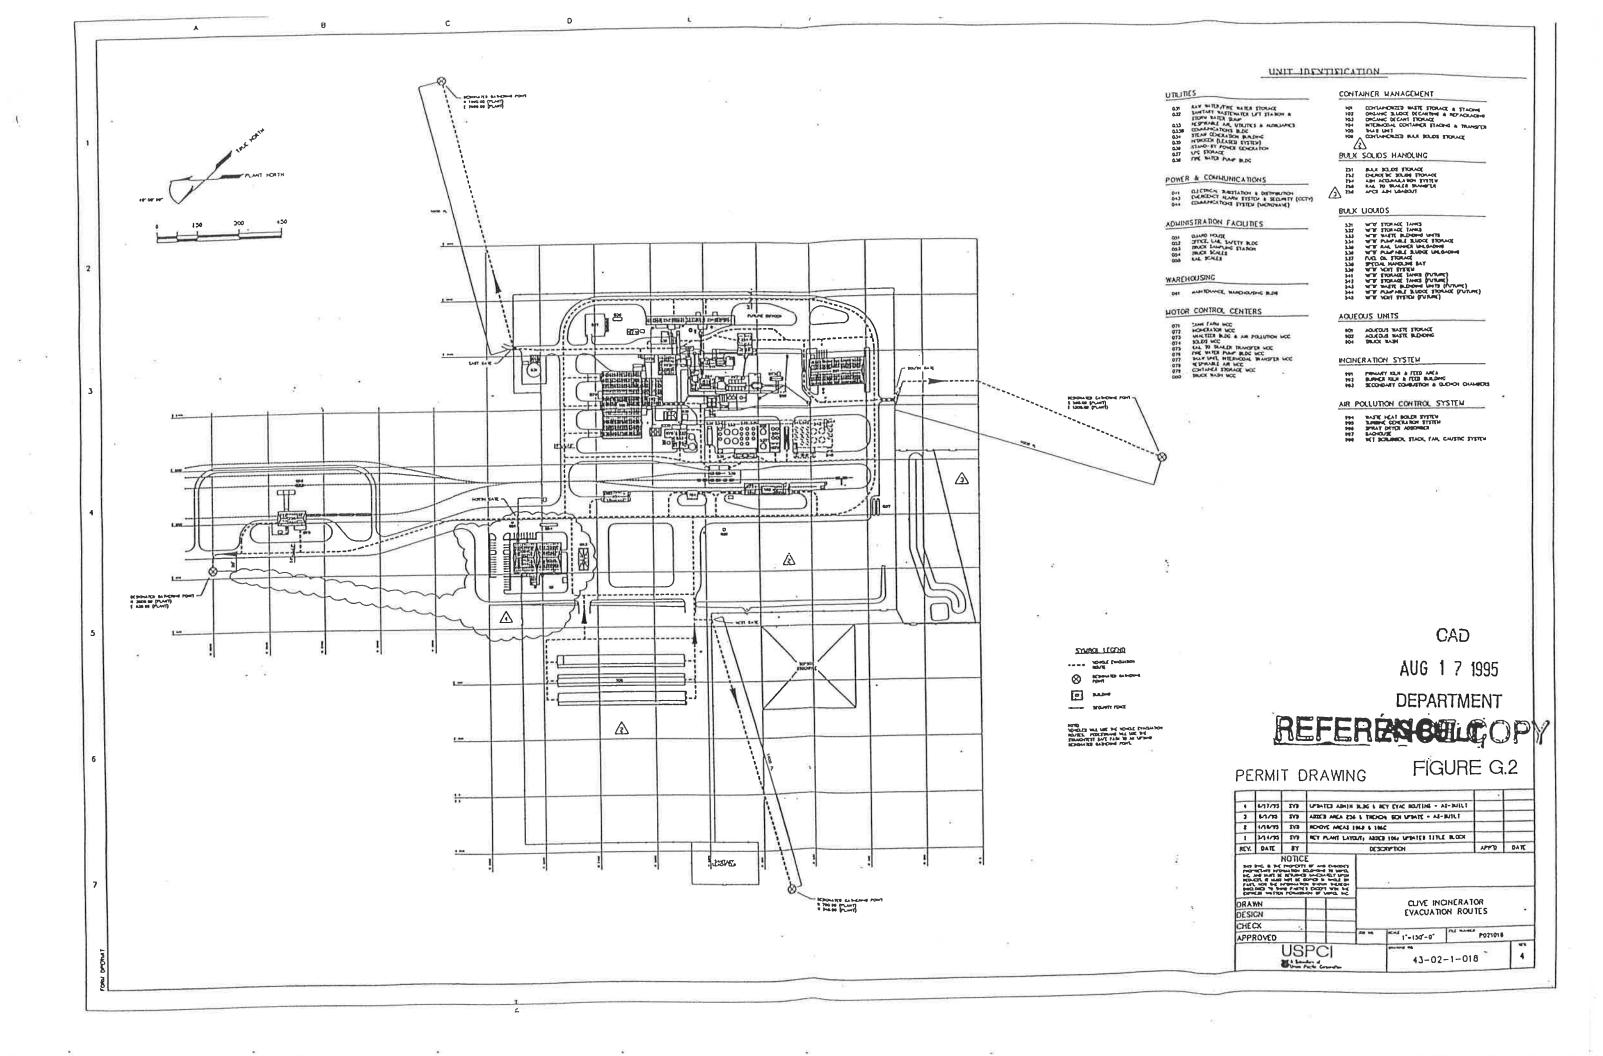

## ATTACHMENT 9 DESIGN DRAWINGS

| <u>Drawing Number</u> | Revision and/or<br>Date | Title                                                               |  |  |  |  |
|-----------------------|-------------------------|---------------------------------------------------------------------|--|--|--|--|
| 43-01-110             | 2                       | Topographic Map                                                     |  |  |  |  |
| 43-02-1-18            | 4                       | Evacuation Routes                                                   |  |  |  |  |
| 43-01-1-J02           | 4/11/1995               | Partial Plan                                                        |  |  |  |  |
| 43-10-2-J05           | 10/26/1993              | Thaw Unit Details                                                   |  |  |  |  |
| 43-10-4-J10           | 10/26/1993              | Thaw Unit Plan & Sections                                           |  |  |  |  |
| 43-53-2-J01           | 6/23/1993               | Unit 535 Rail Tanker Unloading Details                              |  |  |  |  |
| 43-53-4-J07           | 4                       | Unit 535 Rail Tanker Unloading Plan & Sections                      |  |  |  |  |
| 43-10-2-D61           | 6                       | Plan View & Container Grid Unit 106 Sheet 4 of 16                   |  |  |  |  |
| 43-10-2-D61           | 2                       | Elevation Unit 106 Sheet 5 of 16                                    |  |  |  |  |
| 43-10-2-D61           | 6                       | Paving Plan (Subunit 1) Unit 106 Sheet 6 of 16                      |  |  |  |  |
| 43-10-2-D61           | 4                       | Paving Plan (Subunit 2) Unit 106 Sheet 7 of 16                      |  |  |  |  |
| 43-10-2-D61           | 4                       | Paving Plan (Subunit 3) Unit 106 Sheet 8 of 16                      |  |  |  |  |
| 43-10-2-D61           | 4                       | Details Unit 106 Sheet 10 of 16                                     |  |  |  |  |
| 43-10-2-D61           | 3                       | Enclosure Section & Elevations Unit 106 Sheet 11 of 16              |  |  |  |  |
| 43-10-2-D61           | 1                       | Enclosure Containment Area Unit 106 Sheet 12 of 16                  |  |  |  |  |
| 43-60-2-J04           | 10/26/1993              | Truck Wash Tank Foundation Details                                  |  |  |  |  |
| 43-60-4-J08           | 10/26/1993              | Truck Wash Plan & Sections                                          |  |  |  |  |
| CF-000-A-001          | 1                       | Clive Facility Bldg. 106 Containment Building Section & Elevations. |  |  |  |  |
| 64BW-5600-200         | 2/05/2013 Rev. B        | Clean Harbors Mix Tub – Layout & Details (Treatment Container)      |  |  |  |  |
| D-034CL-M-1001        | 11/5/2020               | Unit 106 Sub-Unit 1 - Pallet layout                                 |  |  |  |  |
| D-034CL-M-2000        | 5/6/2021                | Unit 101 Bay G Container Management                                 |  |  |  |  |
| D-034CL-M-2001        | 5/6/2021                | Unit 101 Container Management                                       |  |  |  |  |
| D-034CL-M-101         | 5/19/2021               | Unit 101 Floor Sections and Detail                                  |  |  |  |  |
| D-034CL-M-102         | 5/19/2021               | Unit 102 Floor Sections and Detail                                  |  |  |  |  |
| 43-03-3-D002          | 9/28/2021 Rev. 5        | Unit 33 Equipment Layout Plan                                       |  |  |  |  |