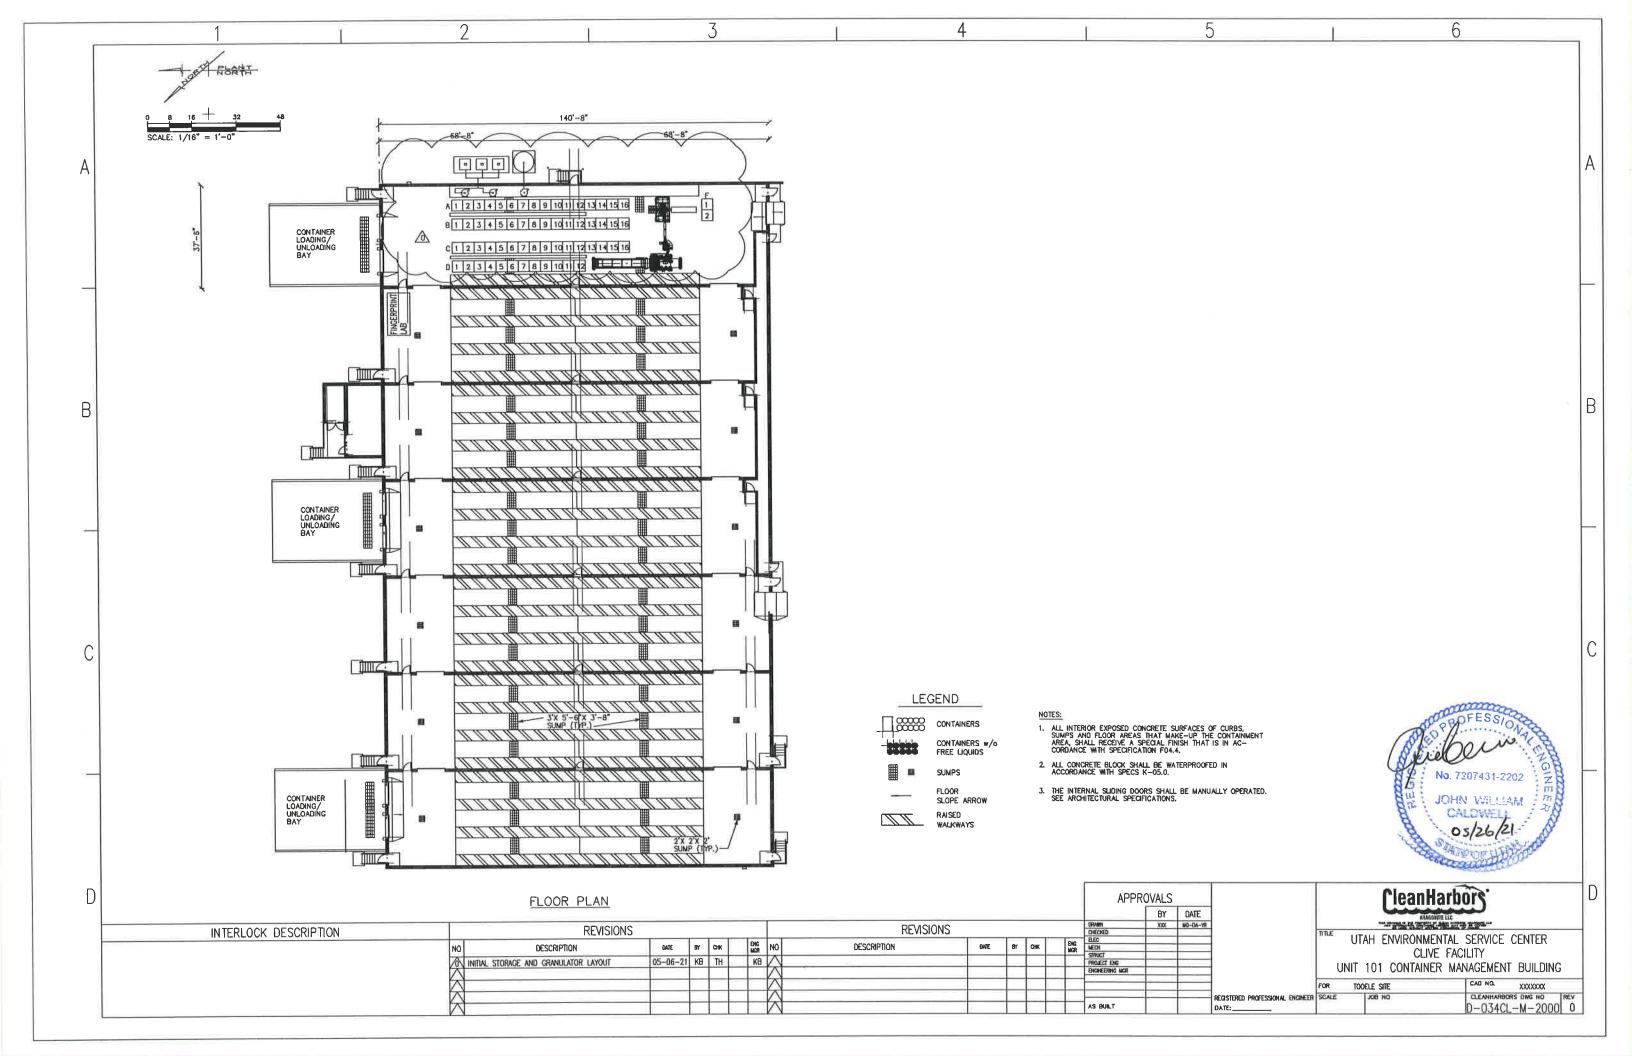

## ATTACHMENT 9 DESIGN DRAWINGS

| <u>Drawing Number</u> | Revision and/or<br>Date | Title                                                               |  |  |  |  |
|-----------------------|-------------------------|---------------------------------------------------------------------|--|--|--|--|
| 43-01-110             | 2                       | Topographic Map                                                     |  |  |  |  |
| 43-02-1-18            | 4                       | Evacuation Routes                                                   |  |  |  |  |
| 43-01-1-J02           | 4/11/1995               | Partial Plan                                                        |  |  |  |  |
| 43-10-2-J05           | 10/26/1993              | Thaw Unit Details                                                   |  |  |  |  |
| 43-10-4-J10           | 10/26/1993              | Thaw Unit Plan & Sections                                           |  |  |  |  |
| 43-53-2-J01           | 6/23/1993               | Unit 535 Rail Tanker Unloading Details                              |  |  |  |  |
| 43-53-4-J07           | 4                       | Unit 535 Rail Tanker Unloading Plan & Sections                      |  |  |  |  |
| 43-10-2-D61           | 6                       | Plan View & Container Grid Unit 106 Sheet 4 of 16                   |  |  |  |  |
| 43-10-2-D61           | 2                       | Elevation Unit 106 Sheet 5 of 16                                    |  |  |  |  |
| 43-10-2-D61           | 6                       | Paving Plan (Subunit 1) Unit 106 Sheet 6 of 16                      |  |  |  |  |
| 43-10-2-D61           | 4                       | Paving Plan (Subunit 2) Unit 106 Sheet 7 of 16                      |  |  |  |  |
| 43-10-2-D61           | 4                       | Paving Plan (Subunit 3) Unit 106 Sheet 8 of 16                      |  |  |  |  |
| 43-10-2-D61           | 4                       | Details Unit 106 Sheet 10 of 16                                     |  |  |  |  |
| 43-10-2-D61           | 3                       | Enclosure Section & Elevations Unit 106 Sheet 11 of 16              |  |  |  |  |
| 43-10-2-D61           | 1                       | Enclosure Containment Area Unit 106 Sheet 12 of 16                  |  |  |  |  |
| 43-60-2-J04           | 10/26/1993              | Truck Wash Tank Foundation Details                                  |  |  |  |  |
| 43-60-4-J08           | 10/26/1993              | Truck Wash Plan & Sections                                          |  |  |  |  |
| CF-000-A-001          | 1                       | Clive Facility Bldg. 106 Containment Building Section & Elevations. |  |  |  |  |
| 64BW-5600-200         | 2/05/2013 Rev. B        | Clean Harbors Mix Tub – Layout & Details (Treatment Container)      |  |  |  |  |
| D-034CL-M-1001        | 11/5/2020               | Unit 106 Sub-Unit 1 - Pallet layout                                 |  |  |  |  |
| D-034CL-M-2000        | 5/6/2021                | Unit 101 Bay G Container Management                                 |  |  |  |  |
| D-034CL-M-2001        | 5/6/2021                | Unit 101 Container Management                                       |  |  |  |  |
| D-034CL-M-101         | 5/19/2021               | Unit 101 Floor Sections and Detail                                  |  |  |  |  |
| D-034CL-M-102         | 5/19/2021               | Unit 102 Floor Sections and Detail                                  |  |  |  |  |
| 43-03-3-D002          | 9/28/2021 Rev. 5        | Unit 33 Equipment Layout Plan                                       |  |  |  |  |