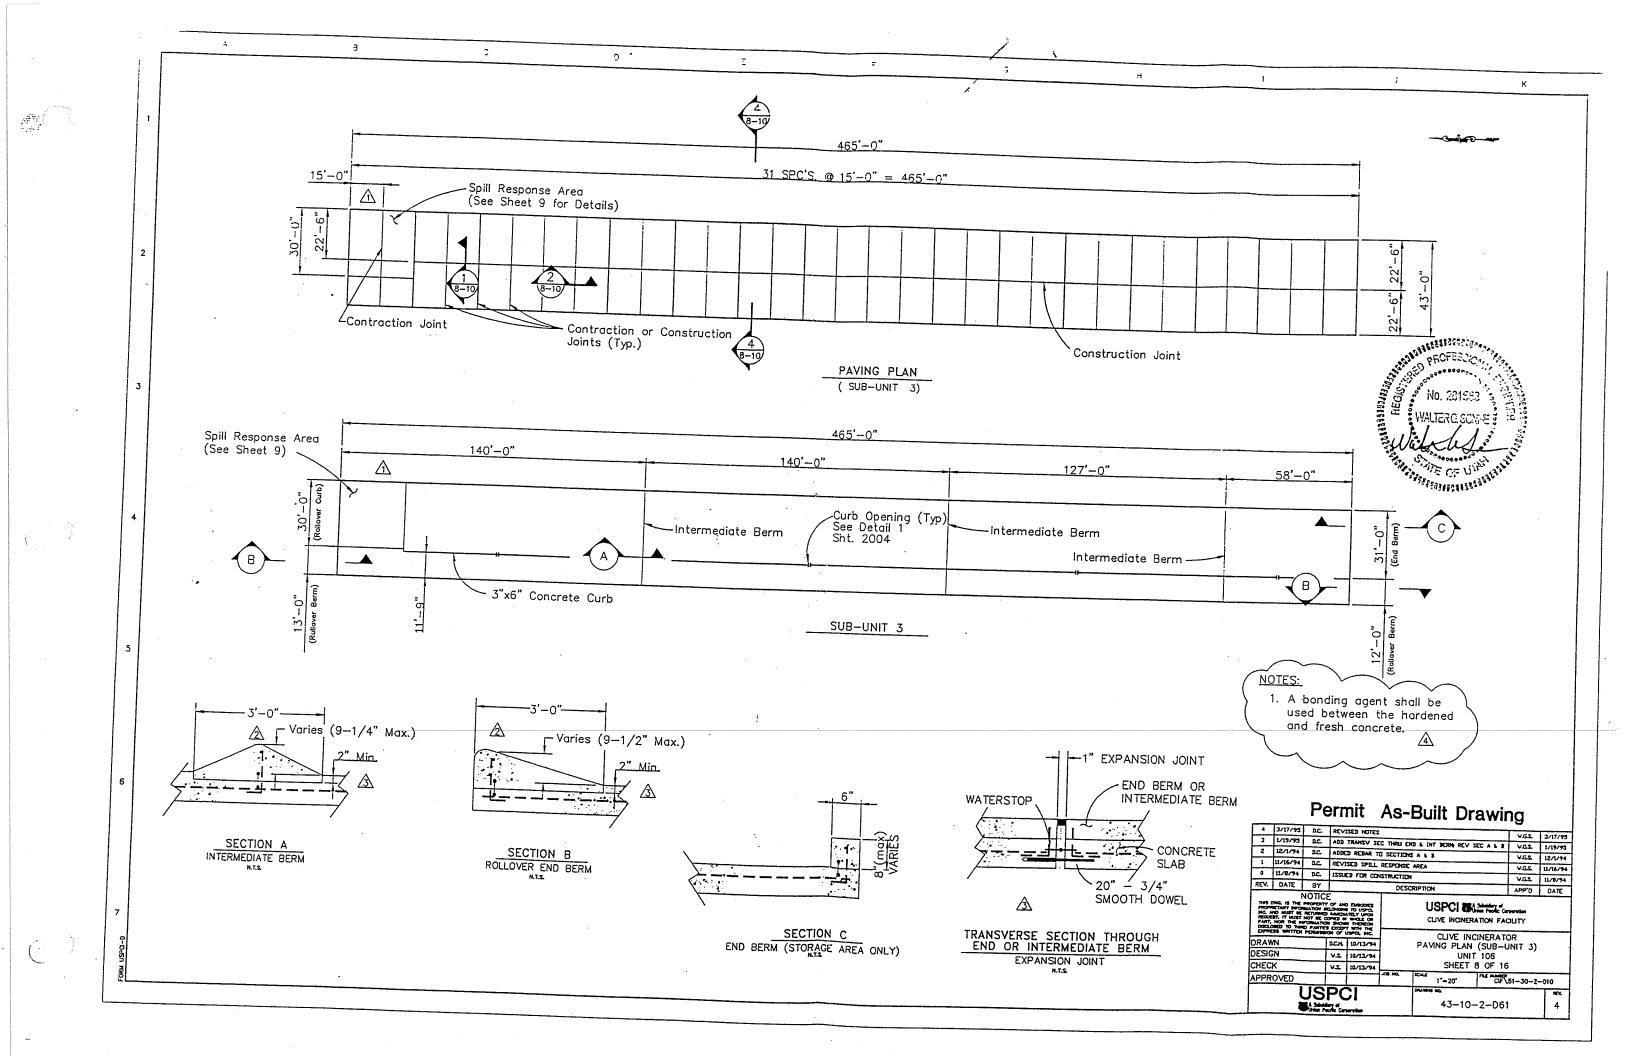

## ATTACHMENT 9 DESIGN DRAWINGS

| <u>Drawing Number</u> | Revision and/or<br>Date | Title                                                               |  |  |  |  |
|-----------------------|-------------------------|---------------------------------------------------------------------|--|--|--|--|
| 43-01-110             | 2                       | Topographic Map                                                     |  |  |  |  |
| 43-02-1-18            | 4                       | Evacuation Routes                                                   |  |  |  |  |
| 43-01-1-J02           | 4/11/1995               | Partial Plan                                                        |  |  |  |  |
| 43-10-2-J05           | 10/26/1993              | Thaw Unit Details                                                   |  |  |  |  |
| 43-10-4-J10           | 10/26/1993              | Thaw Unit Plan & Sections                                           |  |  |  |  |
| 43-53-2-J01           | 6/23/1993               | Unit 535 Rail Tanker Unloading Details                              |  |  |  |  |
| 43-53-4-J07           | 4                       | Unit 535 Rail Tanker Unloading Plan & Sections                      |  |  |  |  |
| 43-10-2-D61           | 6                       | Plan View & Container Grid Unit 106 Sheet 4 of 16                   |  |  |  |  |
| 43-10-2-D61           | 2                       | Elevation Unit 106 Sheet 5 of 16                                    |  |  |  |  |
| 43-10-2-D61           | 6                       | Paving Plan (Subunit 1) Unit 106 Sheet 6 of 16                      |  |  |  |  |
| 43-10-2-D61           | 4                       | Paving Plan (Subunit 2) Unit 106 Sheet 7 of 16                      |  |  |  |  |
| 43-10-2-D61           | 4                       | Paving Plan (Subunit 3) Unit 106 Sheet 8 of 16                      |  |  |  |  |
| 43-10-2-D61           | 4                       | Details Unit 106 Sheet 10 of 16                                     |  |  |  |  |
| 43-10-2-D61           | 3                       | Enclosure Section & Elevations Unit 106 Sheet 11 of 16              |  |  |  |  |
| 43-10-2-D61           | 1                       | Enclosure Containment Area Unit 106 Sheet 12 of 16                  |  |  |  |  |
| 43-60-2-J04           | 10/26/1993              | Truck Wash Tank Foundation Details                                  |  |  |  |  |
| 43-60-4-J08           | 10/26/1993              | Truck Wash Plan & Sections                                          |  |  |  |  |
| CF-000-A-001          | 1                       | Clive Facility Bldg. 106 Containment Building Section & Elevations. |  |  |  |  |
| 64BW-5600-200         | 2/05/2013 Rev. B        | Clean Harbors Mix Tub – Layout & Details (Treatment Container)      |  |  |  |  |
| D-034CL-M-1001        | 11/5/2020               | Unit 106 Sub-Unit 1 - Pallet layout                                 |  |  |  |  |
| D-034CL-M-2000        | 5/6/2021                | Unit 101 Bay G Container Management                                 |  |  |  |  |
| D-034CL-M-2001        | 5/6/2021                | Unit 101 Container Management                                       |  |  |  |  |
| D-034CL-M-101         | 5/19/2021               | Unit 101 Floor Sections and Detail                                  |  |  |  |  |
| D-034CL-M-102         | 5/19/2021               | Unit 102 Floor Sections and Detail                                  |  |  |  |  |
| 43-03-3-D002          | 9/28/2021 Rev. 5        | Unit 33 Equipment Layout Plan                                       |  |  |  |  |