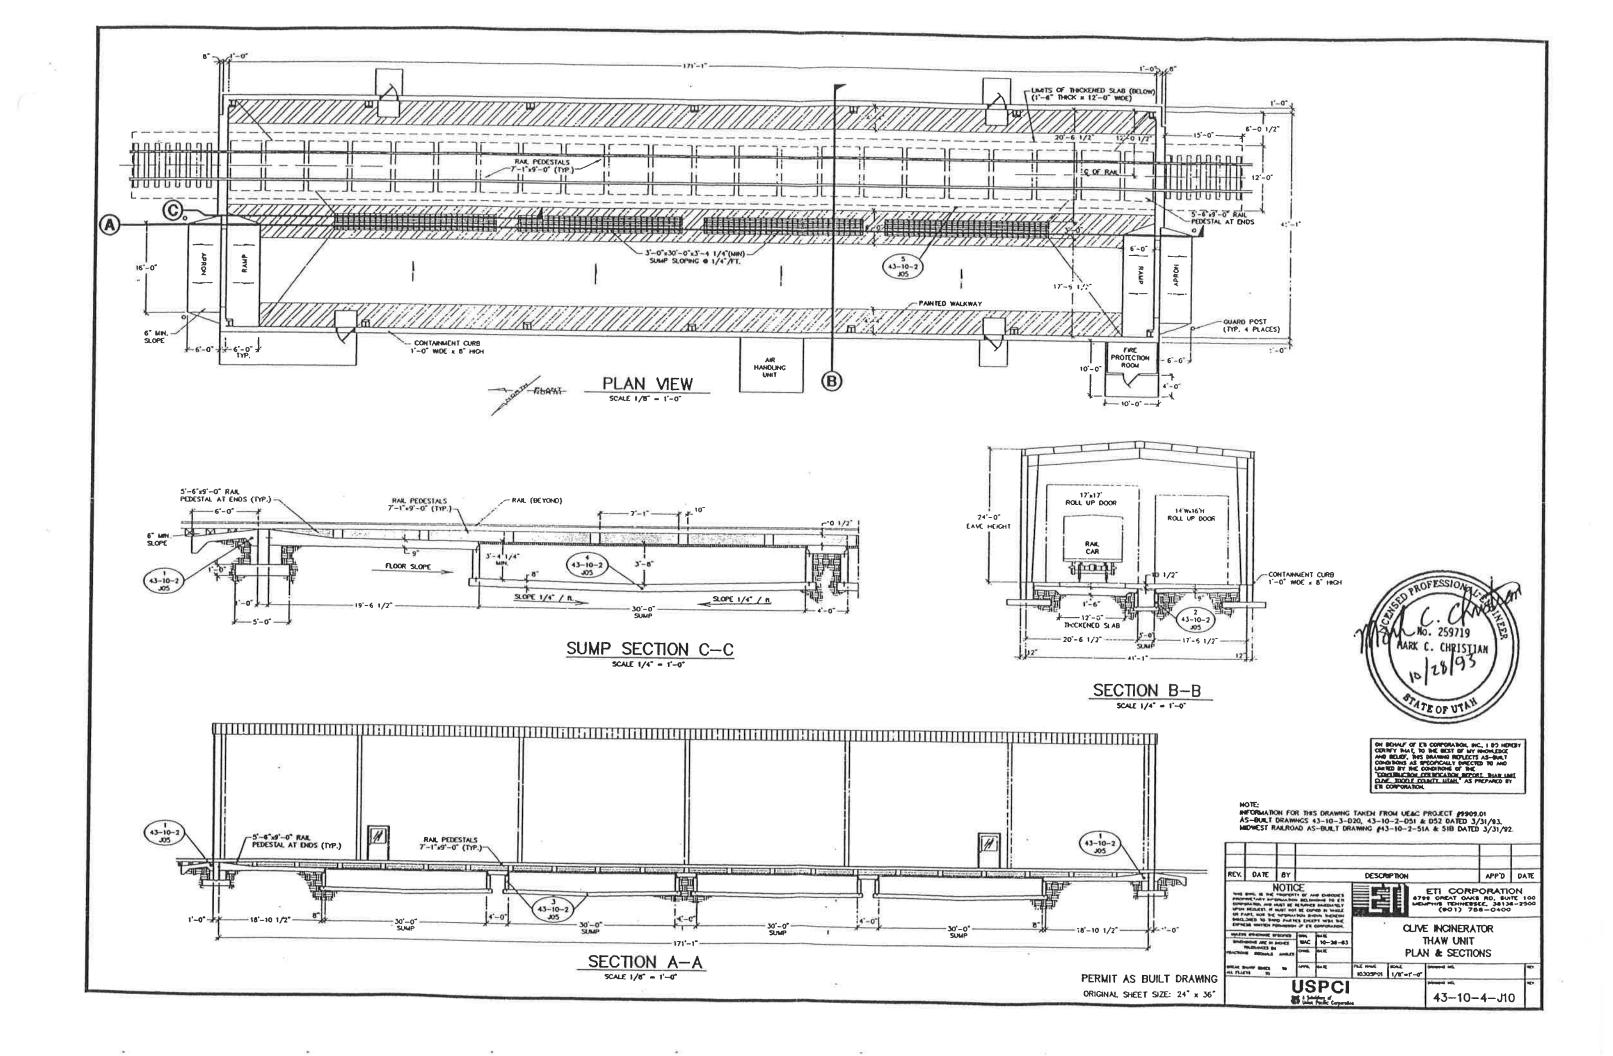

## ATTACHMENT 9 DESIGN DRAWINGS

| <u>Drawing Number</u> | Revision and/or<br>Date | Title                                                               |  |  |  |  |
|-----------------------|-------------------------|---------------------------------------------------------------------|--|--|--|--|
| 43-01-110             | 2                       | Topographic Map                                                     |  |  |  |  |
| 43-02-1-18            | 4                       | Evacuation Routes                                                   |  |  |  |  |
| 43-01-1-J02           | 4/11/1995               | Partial Plan                                                        |  |  |  |  |
| 43-10-2-J05           | 10/26/1993              | Thaw Unit Details                                                   |  |  |  |  |
| 43-10-4-J10           | 10/26/1993              | Thaw Unit Plan & Sections                                           |  |  |  |  |
| 43-53-2-J01           | 6/23/1993               | Unit 535 Rail Tanker Unloading Details                              |  |  |  |  |
| 43-53-4-J07           | 4                       | Unit 535 Rail Tanker Unloading Plan & Sections                      |  |  |  |  |
| 43-10-2-D61           | 6                       | Plan View & Container Grid Unit 106 Sheet 4 of 16                   |  |  |  |  |
| 43-10-2-D61           | 2                       | Elevation Unit 106 Sheet 5 of 16                                    |  |  |  |  |
| 43-10-2-D61           | 6                       | Paving Plan (Subunit 1) Unit 106 Sheet 6 of 16                      |  |  |  |  |
| 43-10-2-D61           | 4                       | Paving Plan (Subunit 2) Unit 106 Sheet 7 of 16                      |  |  |  |  |
| 43-10-2-D61           | 4                       | Paving Plan (Subunit 3) Unit 106 Sheet 8 of 16                      |  |  |  |  |
| 43-10-2-D61           | 4                       | Details Unit 106 Sheet 10 of 16                                     |  |  |  |  |
| 43-10-2-D61           | 3                       | Enclosure Section & Elevations Unit 106 Sheet 11 of 16              |  |  |  |  |
| 43-10-2-D61           | 1                       | Enclosure Containment Area Unit 106 Sheet 12 of 16                  |  |  |  |  |
| 43-60-2-J04           | 10/26/1993              | Truck Wash Tank Foundation Details                                  |  |  |  |  |
| 43-60-4-J08           | 10/26/1993              | Truck Wash Plan & Sections                                          |  |  |  |  |
| CF-000-A-001          | 1                       | Clive Facility Bldg. 106 Containment Building Section & Elevations. |  |  |  |  |
| 64BW-5600-200         | 2/05/2013 Rev. B        | Clean Harbors Mix Tub – Layout & Details (Treatment Container)      |  |  |  |  |
| D-034CL-M-1001        | 11/5/2020               | Unit 106 Sub-Unit 1 - Pallet layout                                 |  |  |  |  |
| D-034CL-M-2000        | 5/6/2021                | Unit 101 Bay G Container Management                                 |  |  |  |  |
| D-034CL-M-2001        | 5/6/2021                | Unit 101 Container Management                                       |  |  |  |  |
| D-034CL-M-101         | 5/19/2021               | Unit 101 Floor Sections and Detail                                  |  |  |  |  |
| D-034CL-M-102         | 5/19/2021               | Unit 102 Floor Sections and Detail                                  |  |  |  |  |
| 43-03-3-D002          | 9/28/2021 Rev. 5        | Unit 33 Equipment Layout Plan                                       |  |  |  |  |