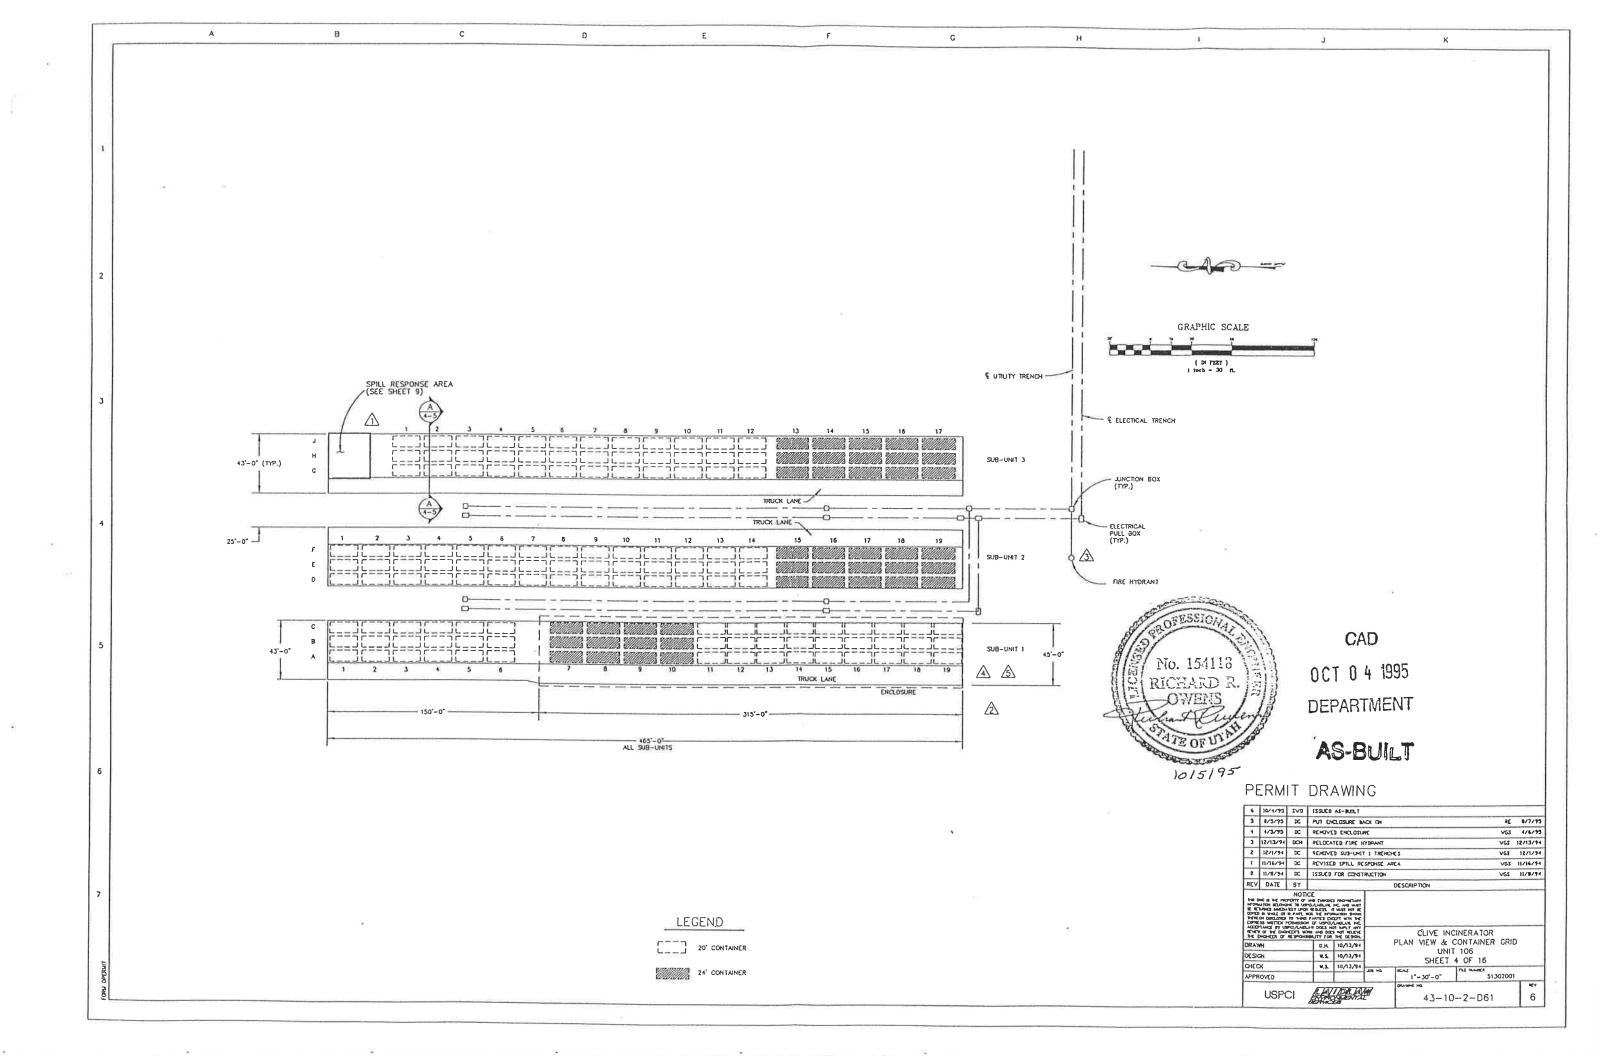

## ATTACHMENT 9 DESIGN DRAWINGS

| <u>Drawing Number</u> | Revision and/or<br>Date | Title                                                               |  |  |  |  |
|-----------------------|-------------------------|---------------------------------------------------------------------|--|--|--|--|
| 43-01-110             | 2                       | Topographic Map                                                     |  |  |  |  |
| 43-02-1-18            | 4                       | Evacuation Routes                                                   |  |  |  |  |
| 43-01-1-J02           | 4/11/1995               | Partial Plan                                                        |  |  |  |  |
| 43-10-2-J05           | 10/26/1993              | Thaw Unit Details                                                   |  |  |  |  |
| 43-10-4-J10           | 10/26/1993              | Thaw Unit Plan & Sections                                           |  |  |  |  |
| 43-53-2-J01           | 6/23/1993               | Unit 535 Rail Tanker Unloading Details                              |  |  |  |  |
| 43-53-4-J07           | 4                       | Unit 535 Rail Tanker Unloading Plan & Sections                      |  |  |  |  |
| 43-10-2-D61           | 6                       | Plan View & Container Grid Unit 106 Sheet 4 of 16                   |  |  |  |  |
| 43-10-2-D61           | 2                       | Elevation Unit 106 Sheet 5 of 16                                    |  |  |  |  |
| 43-10-2-D61           | 6                       | Paving Plan (Subunit 1) Unit 106 Sheet 6 of 16                      |  |  |  |  |
| 43-10-2-D61           | 4                       | Paving Plan (Subunit 2) Unit 106 Sheet 7 of 16                      |  |  |  |  |
| 43-10-2-D61           | 4                       | Paving Plan (Subunit 3) Unit 106 Sheet 8 of 16                      |  |  |  |  |
| 43-10-2-D61           | 4                       | Details Unit 106 Sheet 10 of 16                                     |  |  |  |  |
| 43-10-2-D61           | 3                       | Enclosure Section & Elevations Unit 106 Sheet 11 of 16              |  |  |  |  |
| 43-10-2-D61           | 1                       | Enclosure Containment Area Unit 106 Sheet 12 of 16                  |  |  |  |  |
| 43-60-2-J04           | 10/26/1993              | Truck Wash Tank Foundation Details                                  |  |  |  |  |
| 43-60-4-J08           | 10/26/1993              | Truck Wash Plan & Sections                                          |  |  |  |  |
| CF-000-A-001          | 1                       | Clive Facility Bldg. 106 Containment Building Section & Elevations. |  |  |  |  |
| 64BW-5600-200         | 2/05/2013 Rev. B        | Clean Harbors Mix Tub – Layout & Details (Treatment Container)      |  |  |  |  |
| D-034CL-M-1001        | 11/5/2020               | Unit 106 Sub-Unit 1 - Pallet layout                                 |  |  |  |  |
| D-034CL-M-2000        | 5/6/2021                | Unit 101 Bay G Container Management                                 |  |  |  |  |
| D-034CL-M-2001        | 5/6/2021                | Unit 101 Container Management                                       |  |  |  |  |
| D-034CL-M-101         | 5/19/2021               | Unit 101 Floor Sections and Detail                                  |  |  |  |  |
| D-034CL-M-102         | 5/19/2021               | Unit 102 Floor Sections and Detail                                  |  |  |  |  |
| 43-03-3-D002          | 9/28/2021 Rev. 5        | Unit 33 Equipment Layout Plan                                       |  |  |  |  |