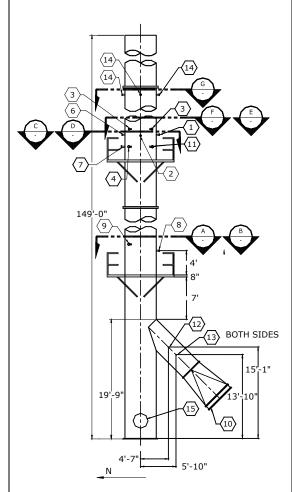

| Nozzles          |            |          |      |
|------------------|------------|----------|------|
| Service          | Size       | Ft       | Mark |
|                  |            | above    |      |
|                  |            | grade    |      |
| Annubar, S side  | 1@ 3" Dia  | 61'-3"   | 1    |
| Test Ports       | 2@ 4" Dia  | 61'-3"   | 2    |
| Test Ports       | 4@ 4" Dia  | 62'-2"   | 3    |
| CEM              | 1@ 4" Dia  | 59'-3"   | 4    |
| CEM              | 1@ 4" Dia  | 61'-6"   | 5    |
| Annubar, N side  | 1@ 3" Dia  | 61'-3"   | 6    |
| Temperature      | 1@ 3" Dia  | 59'-3"   | 7    |
| Static Pressure  | 1@ 4" Dia  | 31'-0"   | 8    |
| Not used         | 2@ 4" Dia  | 32'-2"   | 9    |
| Inlet            | 1@ 2' 7" x | 6'7"     | 10   |
|                  | 7' 8"      |          |      |
| Test Port        | 1@ 4" Dia  | 59'-3"   | 11   |
| Not used         | 1@ 2" Dia  | 15'1"    | 12   |
| W side, not used | 1@ 2" Dia  | 13'10"   | 13   |
| E side, local    | 1@ 2" Dia  | 13'10"   | 13   |
| Temp             |            |          |      |
| Test Ports       | 4 @4" Dia  | 64'-5"   | 14   |
| Man Hole         | 1@ 24" Dia | 3'- 1/2" | 15   |
|                  |            |          |      |

## Remarks

1. Slope bottom towards drain

SP-800-M-100

Rev. 1 08/01/00

Page 2 of 2