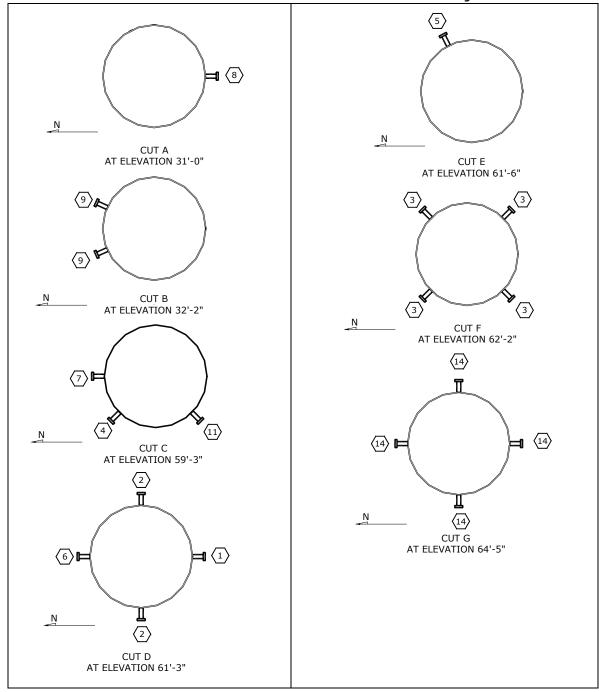

| Nozzles          |            |          |      |
|------------------|------------|----------|------|
| Service          | Size       | Ft       | Mark |
|                  |            | above    |      |
|                  |            | grade    |      |
| Annubar, S side  | 1@ 3" Dia  | 61'-3"   | 1    |
| Test Ports       | 2@ 4" Dia  | 61'-3"   | 2    |
| Test Ports       | 4@ 4" Dia  | 62'-2"   | 3    |
| CEM              | 1@ 4" Dia  | 59'-3"   | 4    |
| CEM              | 1@ 4" Dia  | 61'-6"   | 5    |
| Annubar, N side  | 1@ 3" Dia  | 61'-3"   | 6    |
| Temperature      | 1@ 3" Dia  | 59'-3"   | 7    |
| Static Pressure  | 1@ 4" Dia  | 31'-0"   | 8    |
| Not used         | 2@ 4" Dia  | 32'-2"   | 9    |
| Inlet            | 1@ 2' 7" x | 6'7"     | 10   |
|                  | 7' 8"      |          |      |
| Test Port        | 1@ 4" Dia  | 59'-3"   | 11   |
| Not used         | 1@ 2" Dia  | 15'1"    | 12   |
| W side, not used | 1@ 2" Dia  | 13'10"   | 13   |
| E side, local    | 1@ 2" Dia  | 13'10"   | 13   |
| Temp             |            |          |      |
| Test Ports       | 4 @4" Dia  | 64'-5"   | 14   |
| Man Hole         | 1@ 24" Dia | 3'- 1/2" | 15   |
|                  |            |          |      |