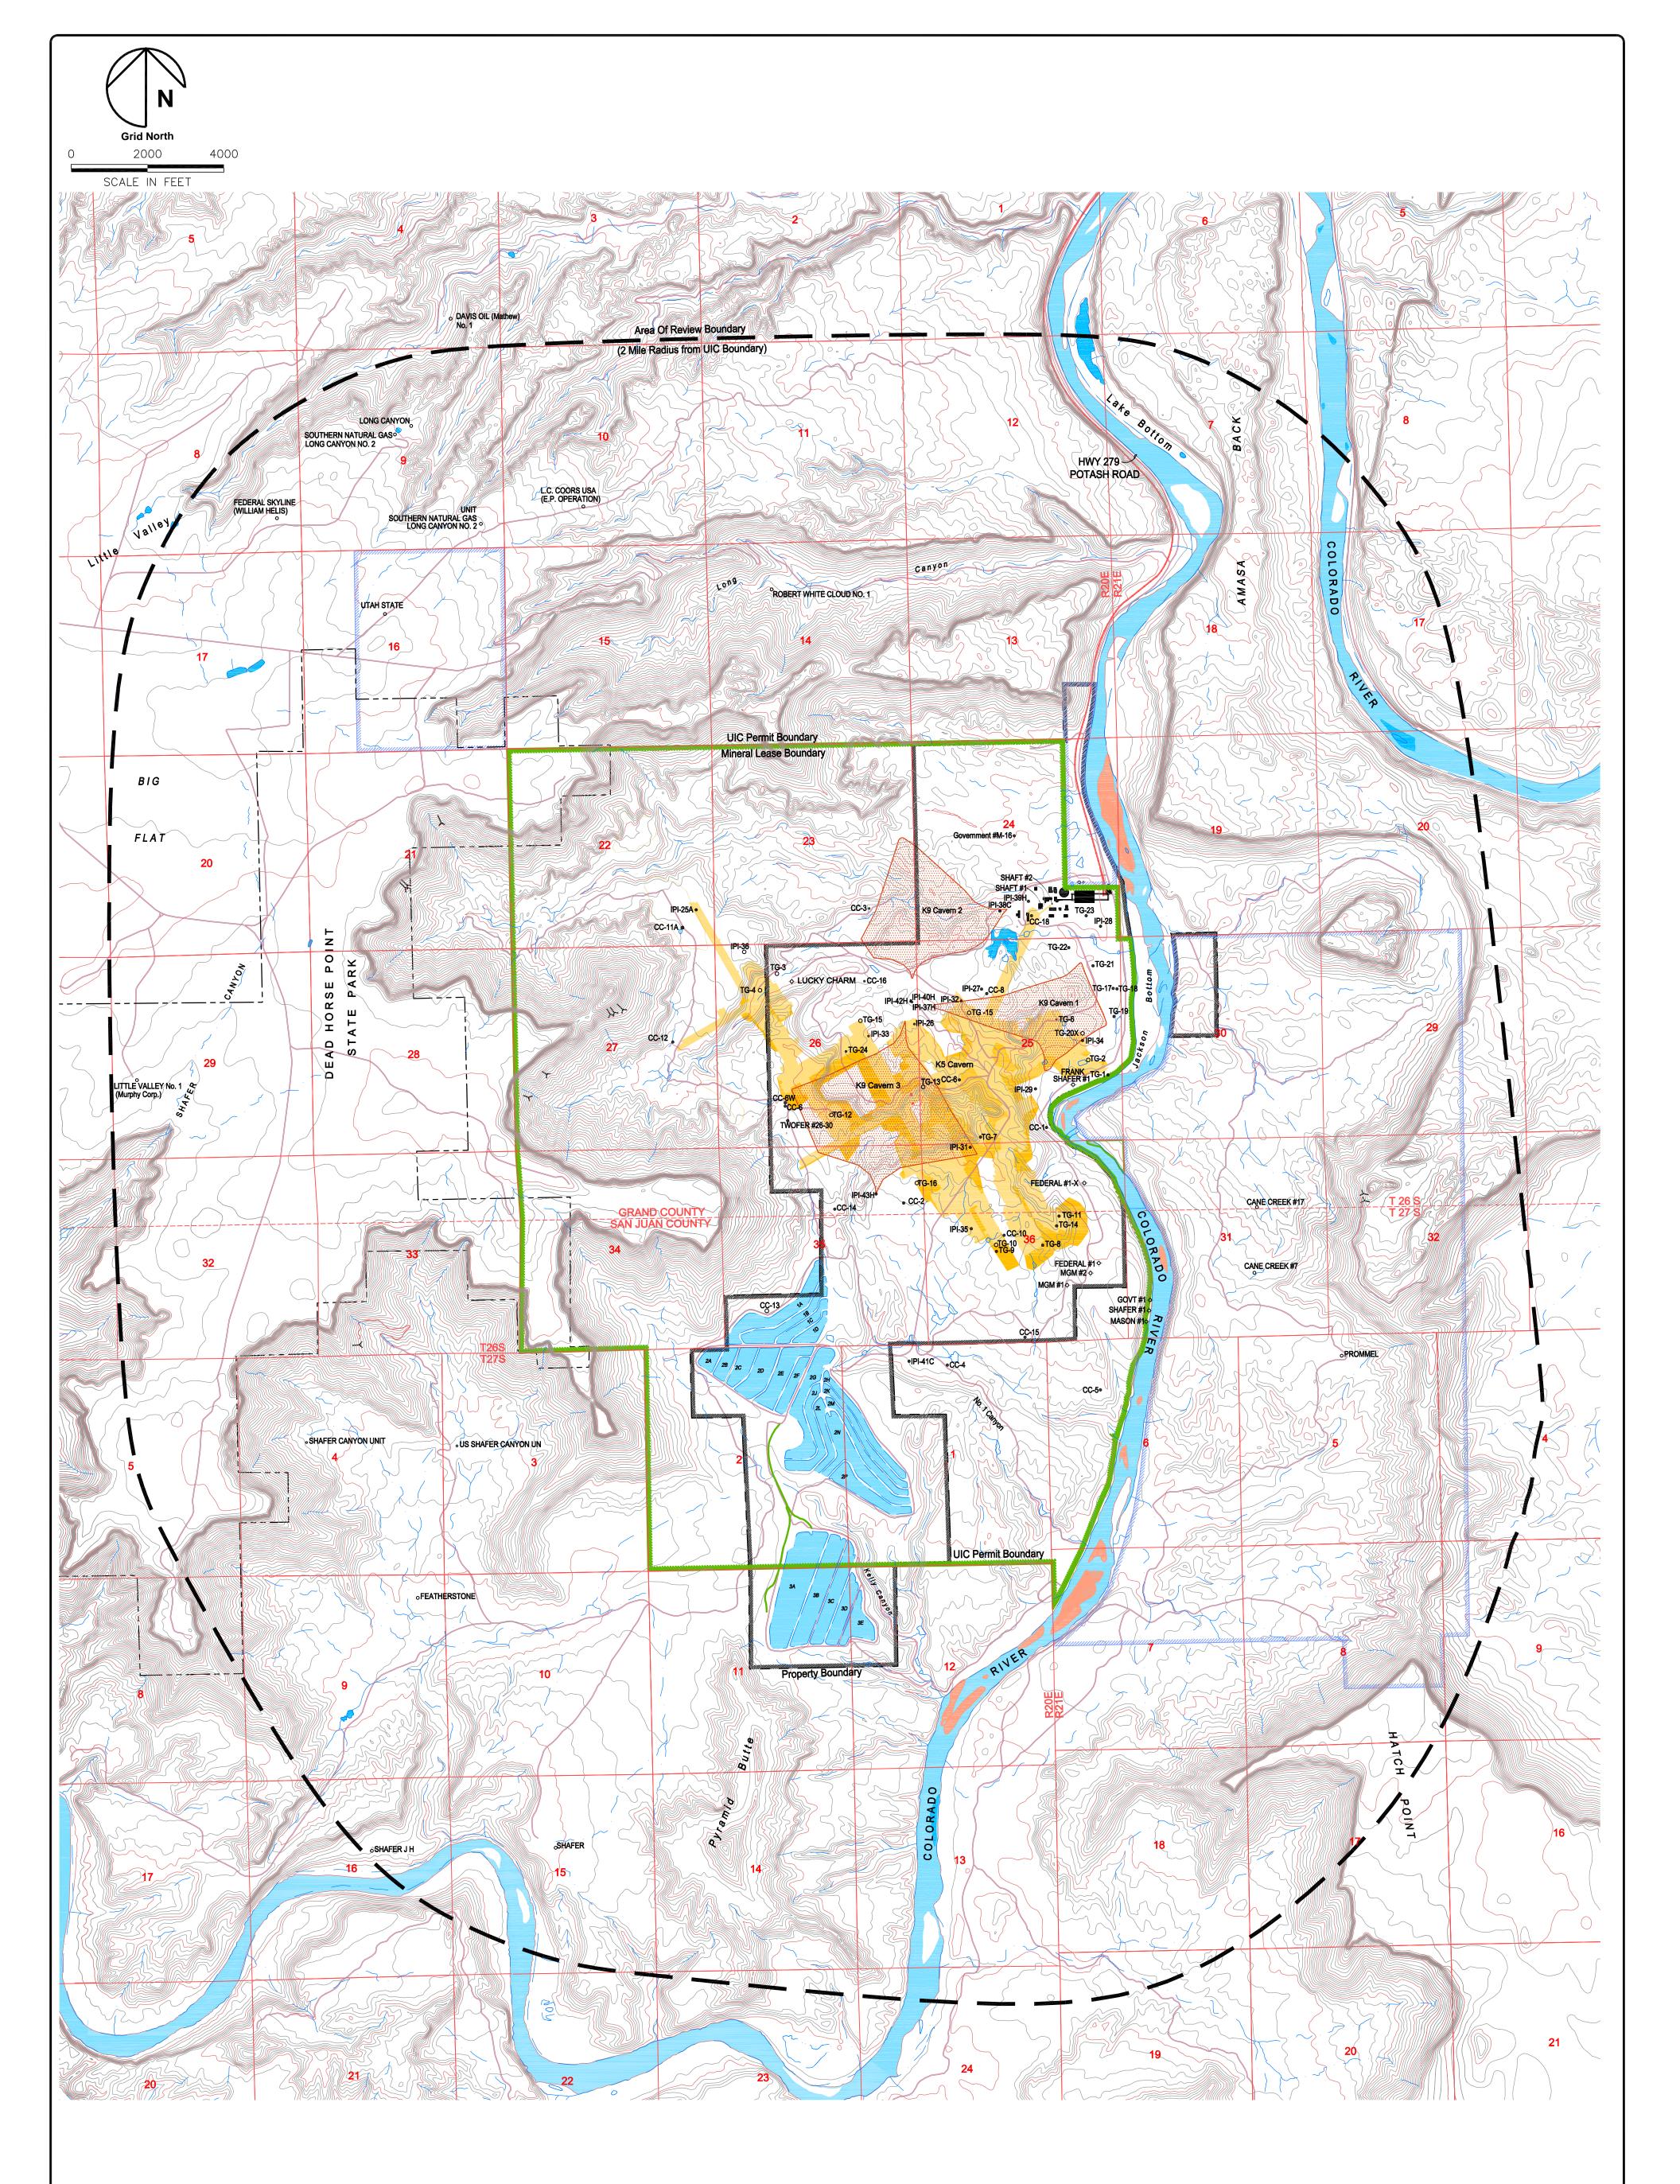

## Site Plan Explanation

- Active Potash Injection/Extraction Well
- Abandoned Potash Injection/Extraction Well
- ♦ Gas & Oil Well
- Property Boundary
- Mineral Lease & UIC Boundary
- Recent Mineral Leases
- Area of Review
- Rail Road Tracks
- Cavern 1, 2 & 3
- ----- Cavern 5 Original Mine Limits
- Cavern 5 Estimated 2013 Dissolution Limits ·-----
- 40' Contour Interval (MSL)
- Existing Road
- ---- Adits (Mine Entrance)

## Base Map Source Information from

- USGS 7.5 minute Quadrangle maps:
- Trough Springs Canyon, UT, Quad 038109d5
  Schafer Basin, UT, Quad 038109d6
  Musselman Arch, UT, Quad 038109d7

- Moab, UT, Quad 038109e5
  Gold Bar Canyon, UT, Quad 038109e6
- The Knoll, UT, Quad 038109e7