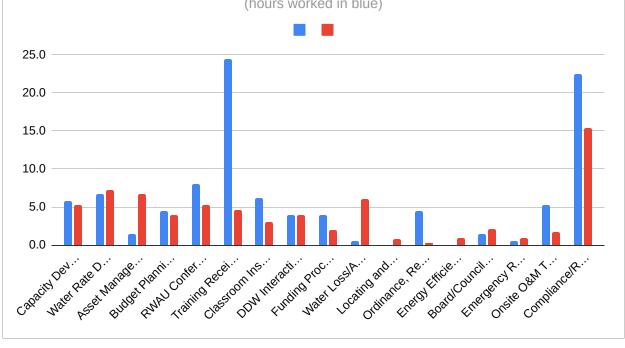

Program Hours Worked vs Goals to Date (hours worked in blue) 50.0 40.0 30.0 20.0 10.0 Capacity Dev. nd Rest. Osla. ... Productive Wille Septim theld there... J. Compliance R. .. Intersection of Review Ogh Hairing. and Confer. July Ordinatice, Re... AU Juit Recei. sy Ending Proc.