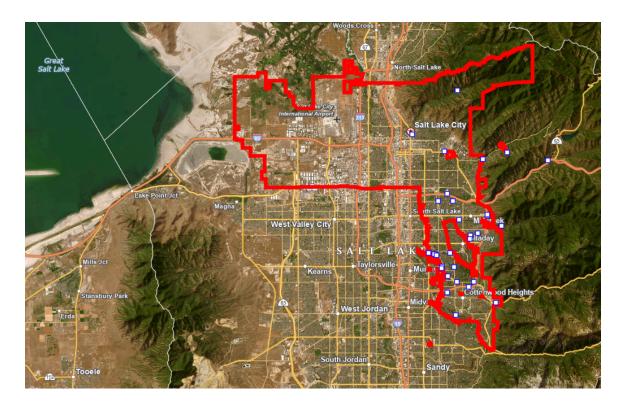

Michael explained that, according to the legislation Bi-Partisan Infrastructure Law (BIL), the funds are allocated until spent. Although there's a desire to spend it promptly, there isn't an exact timeframe specified. Michael mentioned an application from Salt Lake City for a lead service line replacement project, requesting \$35-40 million. They are considering a programmatic/portfolio finance option to utilize the funds over a 5-year period. This application will likely be presented to the Board at the February 29th meeting, potentially allocating funds from FY22 to FY24 under the BIL.