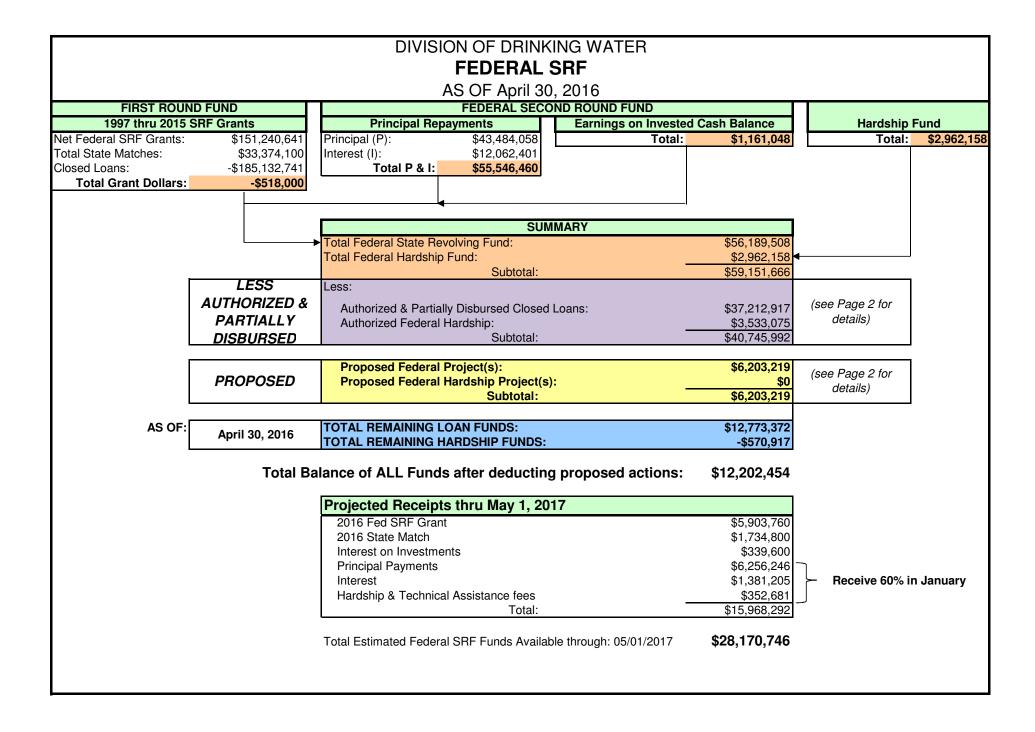

## DIVISION OF DRINKING WATER FEDERAL STATE REVOVING FUND

## DIVISION OF DRINKING WATER FEDERAL SRF LOAN FUNDS AS OF April 30, 2016

|                                                                 | Loan Loan Payments |              |              |             |              |
|-----------------------------------------------------------------|--------------------|--------------|--------------|-------------|--------------|
|                                                                 | Funds              | 2nd Round    |              | Hardship    |              |
|                                                                 | 1st Round          | Principal    | Interest     | Fund        | TOTAL        |
| Federal Capitalization Grants and State 20% match thru 2015     | \$184,614,741      |              |              |             |              |
| Earnings on Invested 1st Round Funds                            | \$104,014,741      |              | 1,161,048    |             |              |
| Repayments (including interest earnings on 2nd round receipts)  |                    | 43,484,058   | 12,062,401   | 2,962,158   | 244,284,407  |
| Less:                                                           |                    | 43,404,036   | 12,002,401   | 2,902,100   | 244,204,407  |
| Closed loans and grants                                         | -185,132,741       |              |              |             | -185,132,741 |
| SUBTOTAL of Funds Available                                     | -\$518,000         | \$43,484,058 | \$13,223,449 | \$2,962,158 | \$59,151,666 |
|                                                                 |                    |              |              |             |              |
| Loans & Grants authorized but not yet closed or fully disbursed | -30,194,600        | -6,705,331   | -312,986     | -3,533,075  | -40,745,992  |
| SUBTOTAL of Funds Available less Authorized                     | -\$30,712,600      | \$36,778,727 | \$12,910,463 | -\$570,917  | \$18,405,673 |
| Future Estimates:                                               |                    |              |              |             |              |
| Proposed Loans/Grants for current board package                 | -6,203,219         |              |              | 0           | -6,203,219   |
| SUBTOTAL of Funds Available less Proposed Loans & Grants        | -\$36,915,819      | \$36,778,727 | \$12,910,463 | -\$570,917  | \$12,202,454 |
| ·                                                               | . , ,              | , , ,        |              | , ,         | . , ,        |
| PROJECTIONS THRU May-2017                                       |                    |              |              |             |              |
|                                                                 | 0                  |              |              |             |              |
| 2016 SRF Capitalization Grant (Loan Portion)                    | 5,903,760          |              |              |             |              |
| 2016 SRF Capitalization State Match                             | 1,734,800          |              |              |             |              |
| Projected repayments & revenue during the next twelve months    | , ,                | 6,256,246    | 1,381,205    | 352,681     | 7,990,132    |
| Projected annual investment earnings on invested cash balance   |                    | 306,000      | 13,200       | 20,400      | 339,600      |
| TOTAL                                                           | -\$29,277,259      | \$43,340,973 | \$14,304,868 | -\$197,836  | \$28,170,746 |