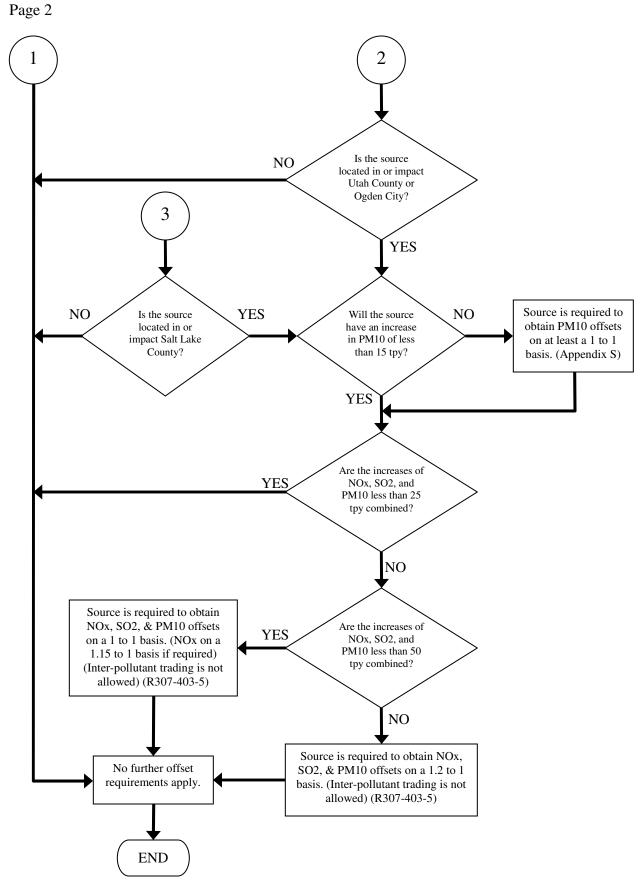

This document is intended for guidance and educational purposes only. It is not intended to include all possible scenarios. The DAQ NSR Section should be contacted for site specific requirements.

195 North 1950 West • Salt Lake City, UT Mailing Address: P.O. Box 144820 • Salt Lake City, UT 84114-4820 Telephone (801) 536-4000 • Fax (801) 536-4099 • T.D.D. (801) 536-4414 *www.deq.utah.gov* Printed on 100% recycled paper



\*Impact means having an increase greater than the increments listed in R307-403-3.

This document is intended for guidance and educational purposes only. It is not intended to include all possible scenarios. The DAQ NSR Section should be contacted for site specific requirements.