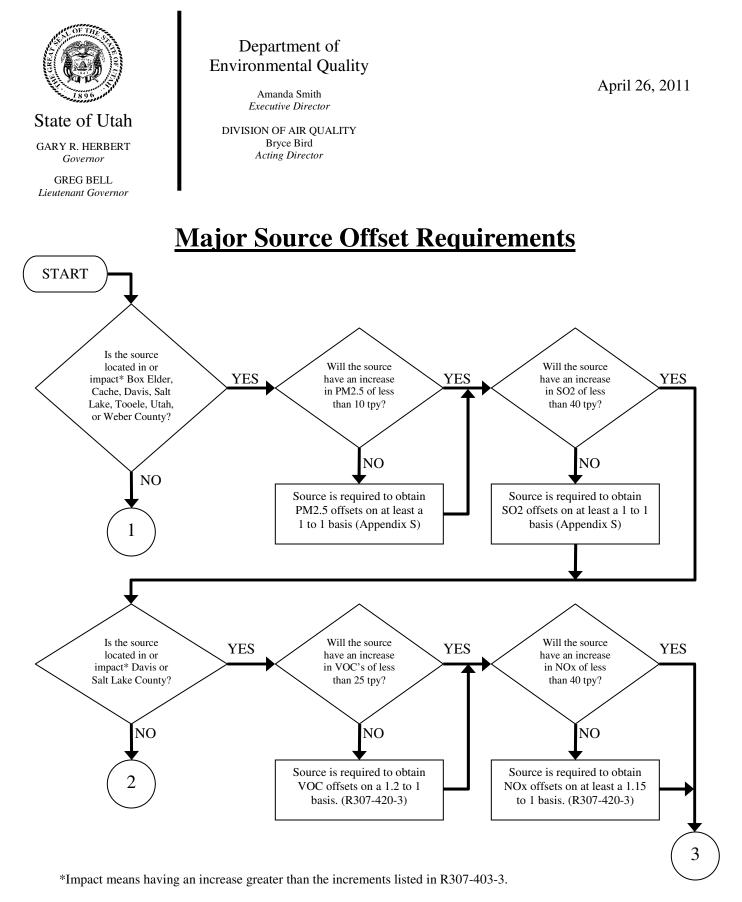

\*Impact means having an increase greater than the increments listed in R307-403-3.

This document is intended for guidance and educational purposes only. It is not intended to include all possible scenarios. The DAQ NSR Section should be contacted for site specific requirements.